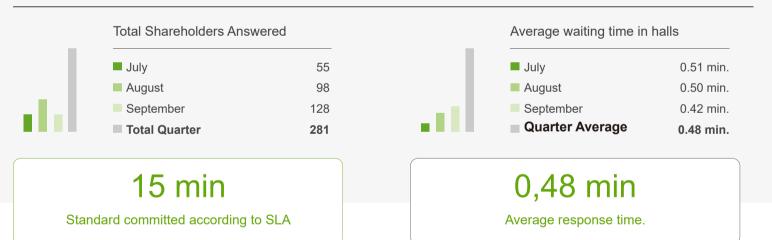

| August          | 2,267 / 98.78% |
| ш                                   | <ul><li>September</li><li>Total Quarter</li></ul> | 2,595<br><b>6,693</b> | - <b></b>                    | September       | 2,552 / 98.34% |
|                                     |                                                   |                       |                              | Quarter Average | 6,608 / 98.73% |
| 90%                                 |                                                   |                       | 98.73%                       |                 |                |
| Standard committed according to SLA |                                                   |                       | Percentage of calls handled. |                 |                |

## Attention in Offices



## **Electronic Mail Services**



#### July 1 Cases

 Claim submitted by shareholder, slowness and lack of management related to your request for change of address.
Solution: Information is requested to be supplemented according to the new protocol defined by Risk and the requested data is updated.