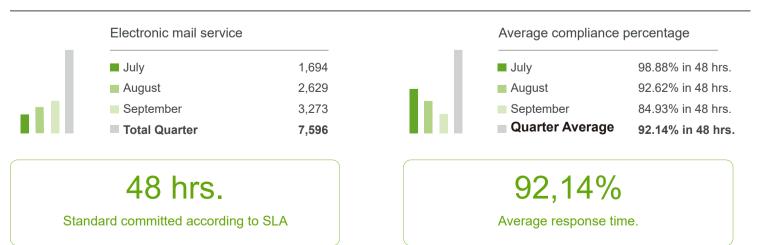

/ 98.78% |
| ш                                   | <ul><li>September</li><li>Total Quarter</li></ul> | 2,595<br><b>6,693</b> | - <b></b>                    | September       | 2,552 / 98.34% |
|                                     |                                                   |                       |                              | Quarter Average | 6,608 / 98.73% |
| 90%                                 |                                                   |                       | 98.73%                       |                 |                |
| Standard committed according to SLA |                                                   |                       | Percentage of calls handled. |                 |                |

## Attention in Offices



## **Electronic Mail Services**



#### July 1 Cases

 Claim submitted by shareholder, slowness and lack of management related to your request for change of address.
Solution: Information is requested to be supplemented according to the new protocol defined by Risk and the requested data is updated.