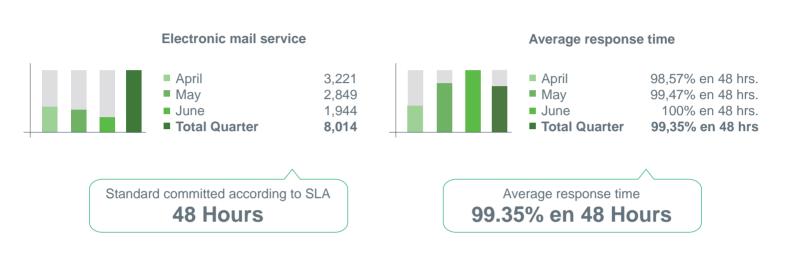

## TELEPHONE HELPLINE SERVICE



NOTE: Called and received call record values do not include days 15 and 16 May because the data is not available.



## SERVICIO DE INFORMACIÓN ACCIONISTAS









### RECEIPT OF ATTENTION RECEIVED

|                                                                                           | April | Мау | Promedio |
|-------------------------------------------------------------------------------------------|-------|-----|----------|
| What is your overall opinion DCV Registros                                                | 6.8   | 6.8 | 6.8      |
| How satisfied are find you with the service received in visiting the office DCV Registros | 6.9   | 6.9 | 6.9      |
| How do you evaluate the infrastructure General officeDCV Registros                        | 6.9   | 6.9 | 6.9      |
| Overall assessment Executive who treated in offices DCV Registros                         | 6.9   | 6.9 | 6.9      |
| Total surveys