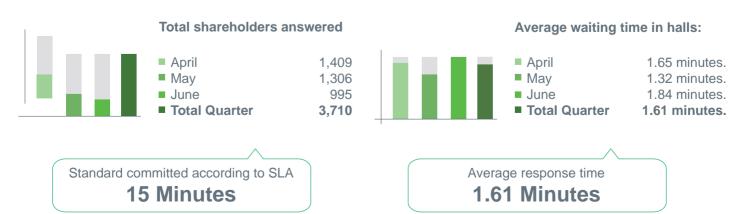

## TELEPHONE HELPLINE SERVICE



NOTE: Called and received call record values do not include days 15 and 16 May because the data is not available.



## SERVICIO DE INFORMACIÓN ACCIONISTAS









### RECEIPT OF ATTENTION RECEIVED

|                                                                                           | April | Мау | Promedio |
|-------------------------------------------------------------------------------------------|-------|-----|----------|
| What is your overall opinion DCV Registros                                                | 6.8   | 6.8 | 6.8      |
| How satisfied are find you with the service received in visiting the office DCV Registros | 6.9   | 6.9 | 6.9      |
| How do you evaluate the infrastructure General officeDCV Registros                        | 6.9   | 6.9 | 6.9      |
| Overall assessment Executive who treated in offices DCV Registros                         | 6.9   | 6.9 | 6.9      |
| Total surveys