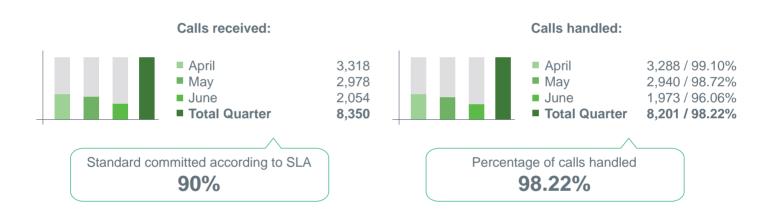

## TELEPHONE HELPLINE SERVICE

NOTE: Called and received call record values do not include days 15 and 16 May because the data is not available.