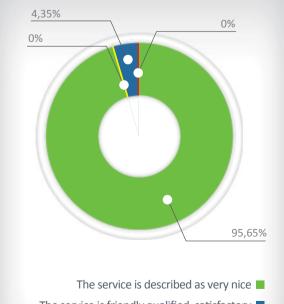

#### Shareholders service survey

| MONTH                                           | JANUARY | FEBRUARY | MARCH | TOTAL QUARTER |
|-------------------------------------------------|---------|----------|-------|---------------|
| The service is described as very nice           | 75%     | 100%     | 100%  | 95,65%        |
| The service is friendly qualified, satisfactory | 25%     | 0%       | 0%    | 4,35%         |
| The service is rated as fair, unpleasant        | 0%      | 0%       | 0%    | 0%            |
| The service is rated as bad, very unpleasant    | 0%      | 0%       | 0%    | 0%            |