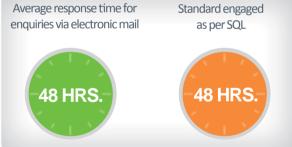

#### Electronic mail service

| MONTH                     | JANUARY  | FEBRUARY | MARCH    | TOTAL QUARTER |
|---------------------------|----------|----------|----------|---------------|
| Electronic mails received | 1,156    | 1,127    | 2,077    | 4,360         |
| Average response time     | 48 hours | 48 hours | 48 hours | 48 hours      |