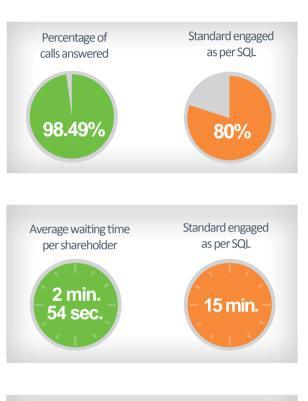

### **Telephone information service**

| молтн                        | JANUARY | FEBRUARY | MARCH  | TOTAL QUARTER |
|------------------------------|---------|----------|--------|---------------|
| Call received                | 2,820   | 2,372    | 3,935  | 9,127         |
| Call answered                | 2,756   | 2,346    | 3,887  | 8,989         |
| Percentage of calls answered | 97.73%  | 98.90%   | 98.78% | 98.49%        |

#### Shareholders information service

| MONTH                         | JANUARY        | FEBRUARY       | MARCH          | TOTAL QUARTER  |
|-------------------------------|----------------|----------------|----------------|----------------|
| Total shareholders answered   | 1,341          | 1,105          | 1,511          | 3,957          |
| Average waiting time in halls | 3 min. 03 sec. | 3 min. 38 sec. | 2 min. 02 sec. | 2 min. 54 sec. |