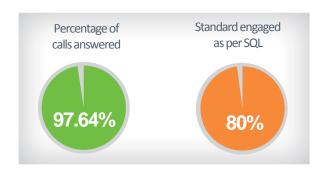

### **Telephone information service**

| MONTH                        | APRIL  | MAY    | JUNE   | TOTAL QUARTER |
|------------------------------|--------|--------|--------|---------------|
| Call received                | 5,836  | 4,353  | 2,335  | 12,524        |
| Call answered                | 5,684  | 4,262  | 2,282  | 12,228        |
| Percentage of calls answered | 97.40% | 97.91% | 97.73% | 97.64%        |