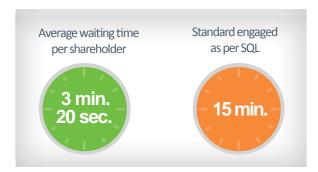

### **Shareholders information service**

| MONTH                         | APRIL          | MAY            | JUNE           | TOTAL QUARTER  |
|-------------------------------|----------------|----------------|----------------|----------------|
| Total shareholders answered   | 1,966          | 1,570          | 1,139          | 4,675          |
| Average waiting time in halls | 4 min. 54 sec. | 2 min. 36 sec. | 2 min. 30 sec. | 3 min. 20 sec. |