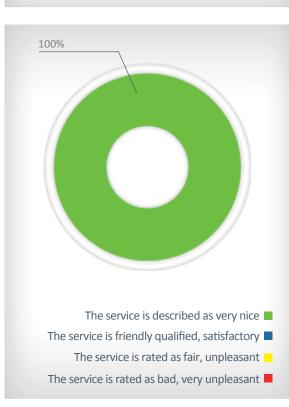

# Shareholders service survey

| MONTH                                           | APRIL | MAY  | JUNE | TOTAL QUARTER |
|-------------------------------------------------|-------|------|------|---------------|
| The service is described as very nice           | 100%  | 100% | 100% | 100%          |
| The service is friendly qualified, satisfactory | 0%    | 0%   | 0%   | 0%            |
| The service is rated as fair, unpleasant        | 0%    | 0%   | 0%   | 0%            |
| The service is rated as bad, very unpleasant    | 0%    | 0%   | 0%   | 0%            |