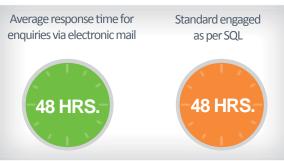

## Electronic mail service

| MONTH                     | APRIL    | MAY      | JUNE     | TOTAL QUARTER |
|---------------------------|----------|----------|----------|---------------|
| Electronic mails received | 3,648    | 2,344    | 1,138    | 7,130         |
| Average response time     | 48 hours | 48 hours | 48 hours | 48 hours      |