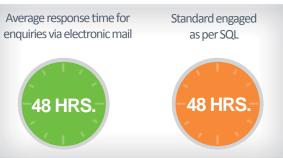

## Electronic mail service

| MONTH                     | OCTOBER  | NOVEMBER | DECEMBER | TOTAL QUARTER |
|---------------------------|----------|----------|----------|---------------|
| Electronic mails received | 1,656    | 1,477    | 1,610    | 4.743         |
| Average response time     | 48 hours | 48 hours | 48 hours | 48 horas      |