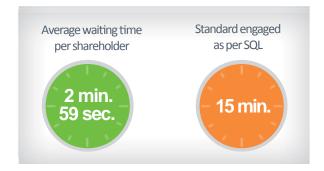

### **Shareholders information service**

| MONTH                         | OCTOBER        | NOVEMBER      | DECEMBER       | TOTAL QUARTER  |
|-------------------------------|----------------|---------------|----------------|----------------|
| Total shareholders answered   | 1,443          | 1,252         | 1,483          | 4,178          |
| Average waiting time in halls | 3 min. 15 sec. | 2 min. 31sec. | 3 min. 10 sec. | 2 min. 59 sec. |