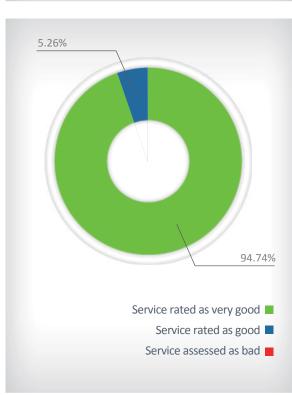

## Shareholders service survey

| MONTH                      | OCTOBER | NOVEMBER | DECEMBER | TOTAL QUARTER |
|----------------------------|---------|----------|----------|---------------|
| Service rated as very good | 100%    | 87.50%   | 100%     | 94.74%        |
| Service rated as good      | 0%      | 12.50%   | 0%       | 5.26%         |
| Service assessed as bad    | 0%      | 0%       | 0%       | 0%            |