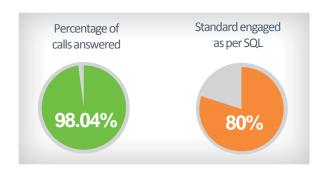

## **Telephone information service**

| MONTH                            | OCTOBER | OCTOBER | DECEMBER | TOTAL QUARTER |
|----------------------------------|---------|---------|----------|---------------|
| Llamadas recibidas               | 3,463   | 3,534   | 3,792    | 10,789        |
| Llamadas atendidas               | 3,389   | 3,468   | 3,720    | 10,577        |
| Porcentaje de llamadas atendidas | 97.86%  | 98.13%  | 98.10%   | 98.04%        |