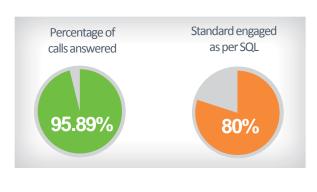

## **Telephone information service**

| MONTH                        | JANUARY | FEBRUARY | MARCH  | TOTAL QUARTER |
|------------------------------|---------|----------|--------|---------------|
| Call received                | 4,864   | 2,735    | 4,080  | 11,679        |
| Call answered                | 4.,530  | 2,683    | 3,986  | 11,199        |
| Percentage of calls answered | 93.13%  | 98.10%   | 97.70% | 95.89%        |