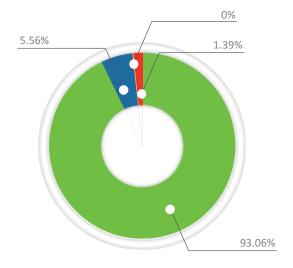

#### Shareholders service survey

| MONTH                      | JANUARY | FEBRUARY | MARCH | TOTAL TRIMESTRE |
|----------------------------|---------|----------|-------|-----------------|
| Service rated as very good | 93%     | 100%     | 92%   | 93.06%          |
| Service rated as good      | 0%      | 0%       | 8%    | 5.56%           |
| Service rated as average   | 0%      | 0%       | 0%    | 0%              |
| Service assessed as bad    | 7%      | 0%       | 0%    | 1.39%           |

Service rated as very good

Service rated as good

- Service rated as average
- Service assessed as bad