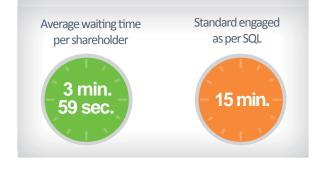

### Shareholders information service

| MONTH                              | JANUARY        | FEBRUARY      | MARCH          | TOTAL QUARTER  |
|------------------------------------|----------------|---------------|----------------|----------------|
| Total de accionistas atendidos     | 1,923          | 1,095         | 2,052          | 5,070          |
| Tiempo promedio de espera en salas | 5 min. 57 sec. | 3min. 35 sec. | 2 min. 14 sec. | 3 min. 35 sec. |