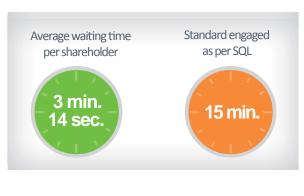

### Shareholders information service

| MONTH                         | APRIL          | MAY            | JUNE           | TOTAL QUARTER  |
|-------------------------------|----------------|----------------|----------------|----------------|
| Total shareholders answered   | 1,937          | 1,708          | 1,327          | 4,972          |
| Average waiting time in halls | 3 min. 08 sec. | 2 min. 55 sec. | 3 min. 38 sec. | 3 min. 14 sec. |