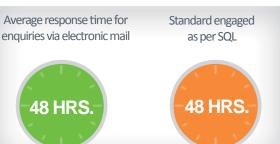

### **Electronic mail service**

| MONTH                     | APRIL    | MAY      | JUNE     | TOTAL QUARTER |
|---------------------------|----------|----------|----------|---------------|
| Electronic mails received | 2,914    | 1,802    | 1,330    | 6,046         |
| Average response time     | 48 hours | 48 hours | 48 hours | 48 hours      |