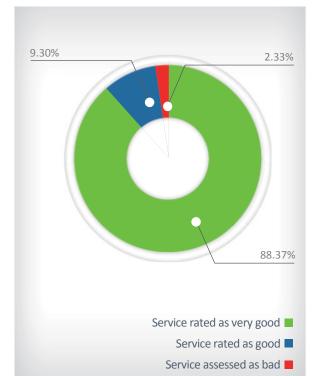

### Shareholders service survey

| MONTH                      | APRIL  | ΜΑΥ  | JUNE | TOTAL QUARTER |
|----------------------------|--------|------|------|---------------|
| Service rated as very good | 86.96% | 100% | 75%  | 88.37%        |
| Service rated as good      | 8.70%  | 0%   | 25%  | 9.30%         |
| Service assessed as bad    | 4.35%  | 0%   | 0%   | 2.33%         |