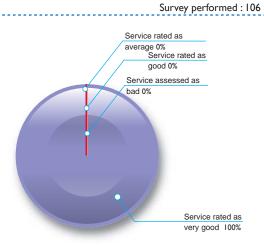

## Shareholders service survey

| Month                      | january | february | march | Total quarter |
|----------------------------|---------|----------|-------|---------------|
| Service rated as very good | 100%    | 100%     | 100%  | 100%          |
| Service rated as good      | 0%      | 0%       | 0%    | 0%            |
| Service rated as average   | 0%      | 0%       | 0%    | 0%            |
| Service assessed as bad    | 0%      | 0%       | 0%    | 0%            |