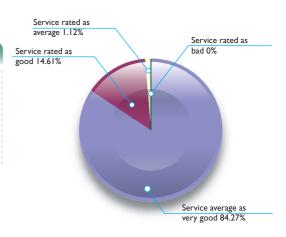

April

84.09%

13.64%

2.27%

0%

3 min. 27 sec. 2 min. 44 sec.

May

80%

20%

0%

0%

June

93.33%

6,67%

0%

0%

2 min. 57 sec.

Total quarter

84.27%

14.61%

1.12%

0%

Survey performed : 89

Service rated as very good

Service rated as good

Service rated as average

Service assessed as bad

Electronic mail service

Average response time for enquiries via electronic mail : 48 horas Standard engaged as per SQL : 48 horas

| Month                     | April    | May      | June     | Total quarter |
|---------------------------|----------|----------|----------|---------------|
| Electronic mails received | 3,038    | 2,483    | 1,038    | 6,559         |
| Average response time     | 48 horas | 48 horas | 48 horas | 48 horas      |