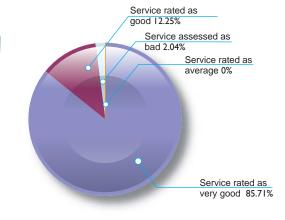

# Shareholders service survey

Survey performed: 49

| Month                      | july | august | september | Total quarter |
|----------------------------|------|--------|-----------|---------------|
| Service rated as very good | 80%  | 100%   | 87.50%    | 85.71%        |
| Service rated as good      | 15%  | 0%     | 12.50%    | 12.25%        |
| Service rated as average   | 0%   | 0%     | 0%        | 0%            |
| Service assessed as bad    | 5%   | 0%     | 0%        | 2.04%         |