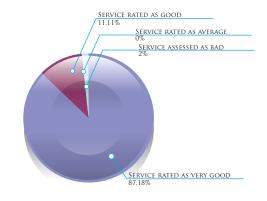

## SHAREHOLDERS SERVICE SURVEY

SURVEY PERFORMED: 154

| MONTH                      | APRIL  | MAY    | JUNE   | Total quarter |
|----------------------------|--------|--------|--------|---------------|
| Service rated as very good | 91.43% | 76.92% | 85.71% | 87.18%        |
| Service rated as good      | 8.57%  | 19.23% | 9.52%  | 11.11%        |
| Service rated as average   | 0%     | 00,00% | 0%     | 0%            |
| Service assessed as bad    | 0%     | 3.85%  | 4.76%  | 2%            |