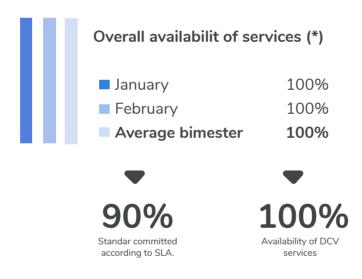

### Availability of the services

Availability of services: Percentage of time that DCV services have been working or available. The following services are considered in this measurement: DCV Evolution (Nasdaq), DVP and Pact Service