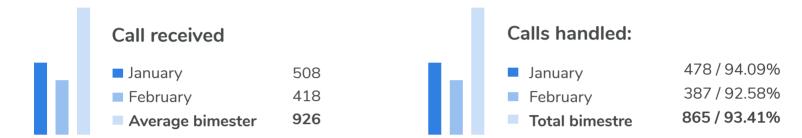

### Telephone helpline

90% Standar committed according to SLA. 93.41%
Average to Calls
handled