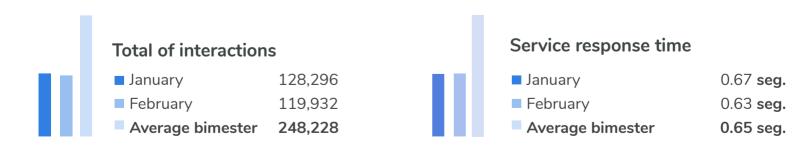

### Telephone helpline



90% Standar committed according to SLA. 93.41%
Average to Calls
handled

### Availability of the services



Availability of services: Percentage of time that DCV services have been working or available. The following services are considered in this measurement: DCV Evolution (Nasdaq), DVP and Pact Service

### Response time of the services







### **Agreements Central Bank of Chile**

|                                                                        | January                 | February  | Total bimester |
|------------------------------------------------------------------------|-------------------------|-----------|----------------|
| Processed files                                                        | 870                     | 888       | 1.758          |
| Average processing time per message                                    | 2.30 sec.               | 3.36 sec. | 2.83 sec.      |
| Compliance percentage                                                  | 100%                    | 100%      | 100%           |
| Messages with process time greater than 1 min                          | 0                       | 0