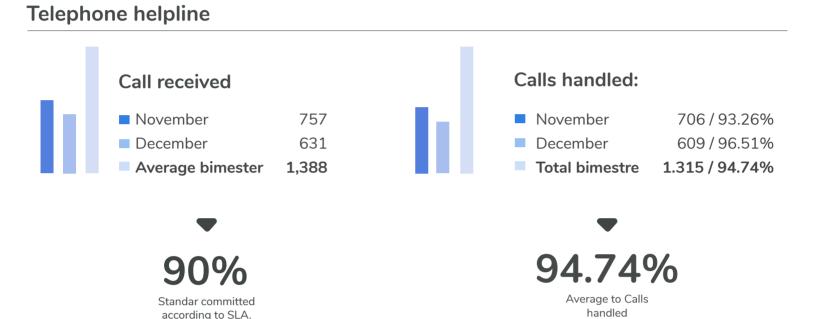

# LEVEL OF SERVICE QUALITY

November - December 2022



# Availability of the services



(\*) Availability of services: Percentage of time that DCV services have been operating or available. The services SADE Legado, SADE WEB, DCV Evolution, DVP and PACTOS Service are considered in this measurement.

### Response time of the services

#### **Total of interactions**

| Average bimester | 301,198 |
|------------------|---------|
| December         | 151,046 |
| November         | 150,152 |

#### Service response time

| Average bimester | 0.24 sec. |
|------------------|-----------|
| December         | 0.24 sec. |
| November         | 0.24 seg. |

2 sec.

Standar committed according to SLA.

0.24 sec.

Average response time

# **Agreements Central Bank of Chile**

|                                                                      | Novemb