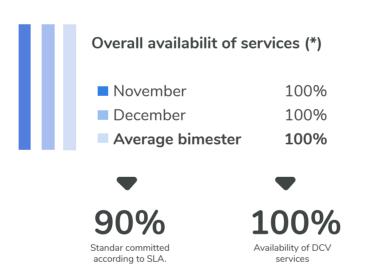

# Availability of the services

(\*) Availability of services: Percentage of time that DCV services have been operating or available. The services SADE Legado, SADE WEB, DCV Evolution, DVP and PACTOS Service are considered in this measurement.