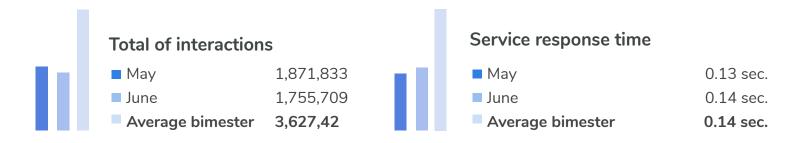

#### Telephone helpline



90% Standar committed according to SLA. 94.20%

Average to Calls handled

## Availability of the services



(\*) Availability of services: percentage of time that DCV services have been functioning or available. This measurement considers the SADE, SADE WEB, DCV services and the AGREEMENTS Service.

## Response time of the services







## **Agreements Central Bank of Chile**

|                                                                        | April                     | June      | Total bimester |
|------------------------------------------------------------------------|---------------------------|-----------|----------------|
| Processed files                                                        | 288                       | 188       | 476            |
| Average processing time per message                                    | 1.95 sec.                 | 6.65 sec. | 4.30 sec.      |
| Compliance percentage                                                  | 100%                      | 97.87%    | 98.94%         |
| Messages with process time greater than 1 min                          | 0