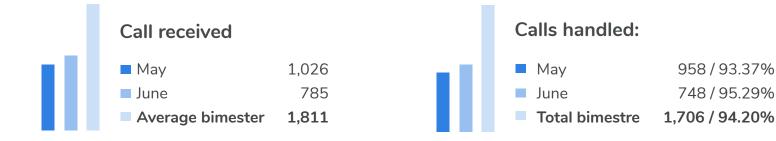

#### Telephone helpline

90% Standar committed according to SLA. 94.20%

Average to Calls handled