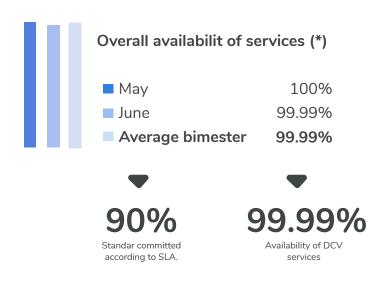

## Availability of the services

(\*) Availability of services: percentage of time that DCV services have been functioning or available. This measurement considers the SADE, SADE WEB, DCV services and the AGREEMENTS Service.