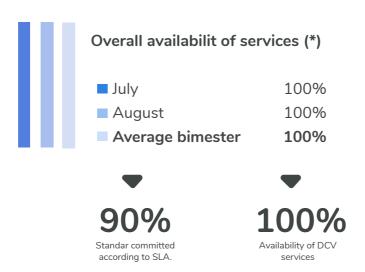

## Availability of the services

(\*) Availability of services: percentage of time that DCV services have been functioning or available. This measurement considers the SADE, SADE WEB, DCV services and the AGREEMENTS Service.