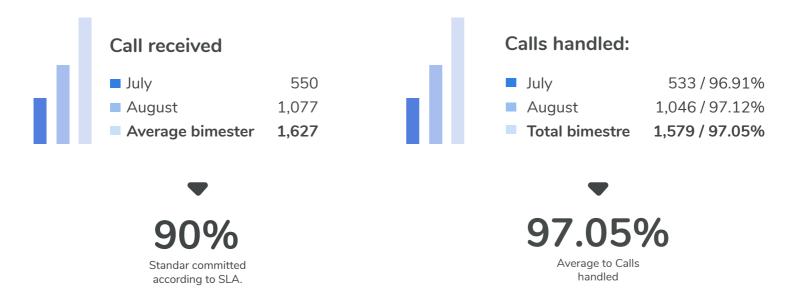

# LEVEL OF SERVICE QUALITY

July - August 2022

## **Telephone helpline**



## Availability of the services



(\*) Availability of services: percentage of time that DCV services have been functioning or available. This measurement considers the SADE, SADE WEB, DCV services and the AGREEMENTS Service.

### Response time of the services

#### **Total of interactions**

| Average bimester | 2,571.018 |
|------------------|-----------|
| August           | 842.854   |
| July             | 1,728.164 |

#### Service response time

0.14 sec.

Average response

time

| Average bimester | 0.14 sec. |
|------------------|-----------|
| August           | 0.14 sec. |
| July             | 0.14 sec. |

2 sec.

Standar committed according to SLA.

## **Agreements Central Bank of Chile**

|                                                                        | July