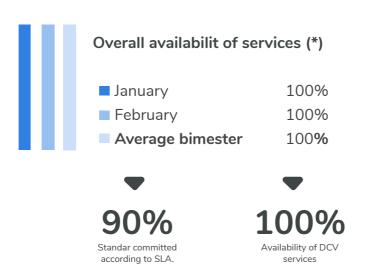

# Availability of the services

Standar committed

according to SLA.

(\*) Availability of services: percentage of time that DCV services have been functioning or available. This measurement considers the SADE, SADE WEB, DCV services and the AGREEMENTS Service.