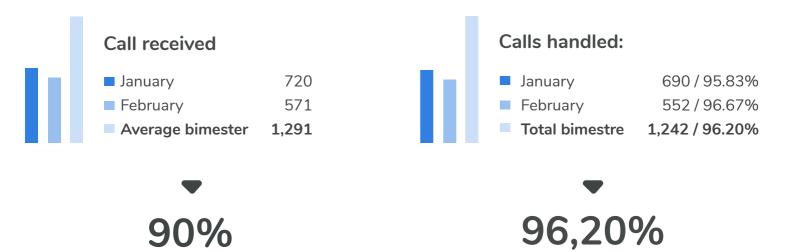

# h

**Total of interactions** 

| January          | 1,708,772 |
|------------------|-----------|
| February         | 1,471,862 |
| Average bimester | 3,180.634 |

#### Service response time

0.13 sec.

Average response

time

| Average bimester | 0.13 sec. |
|------------------|-----------|
| February         | 0.12 sec. |
| January          | 0.13 seg. |

Average to Calls

handled

2 sec.

Standar committed according to SLA.