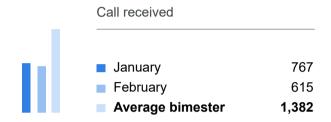

#### Telephone helpline

90%

Standar committed according to SLA.

97.68%

Average to Calls handled