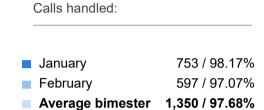

#### Telephone helpline

90%

Standar committed according to SLA.

97.68%

Average to Calls handled