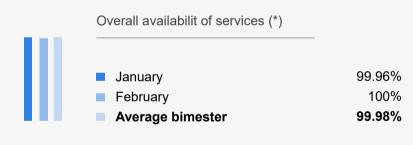

#### Availability of the services

90%

Standar committed according to SLA.

99.98%

Availability of DCV services

(\*) Availability of services: percentage of time that DCV services have been functioning or available. This measurement considers the SADE, SADE WEB, DCV services and the AGREEMENTS Service.