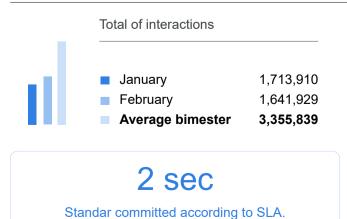

# Level of Service Quality

January February 2021



#### Telephone helpline



90%

Standar committed according to SLA.



97.68%

Average to Calls handled

#### Availability of the services



90%

Standar committed according to SLA.

99.98%

Availability of DCV services

(\*) Availability of services: percentage of time that DCV services have been functioning or available. This measurement considers the SADE, SADE WEB, DCV services and the AGREEMENTS Service.

### Response time of the services





0.12 sec.

Average response time

## Agreements Central Bank of Chile

|                                                               | January                 | February | Total bimester |
|---------------------------------------------------------------|-------------------------|----------|----------------|
| Processed files                                               | 46                      | 140      | 186            |
| Average processing time per message                           | 0.10                    | 0.15     | 0.13           |
| Compliance percentage                                         | 100%                    | 100%     | 100%           |
| Messages with process time greater than 1 min                 | 0                       | 0        | 0              |
| Com