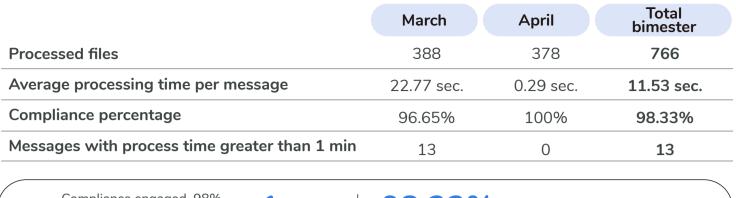

## Agreements Central Bank of Chile

Compliance engaged 98% messages in less than

1 min | 98

98.33% Service compliance