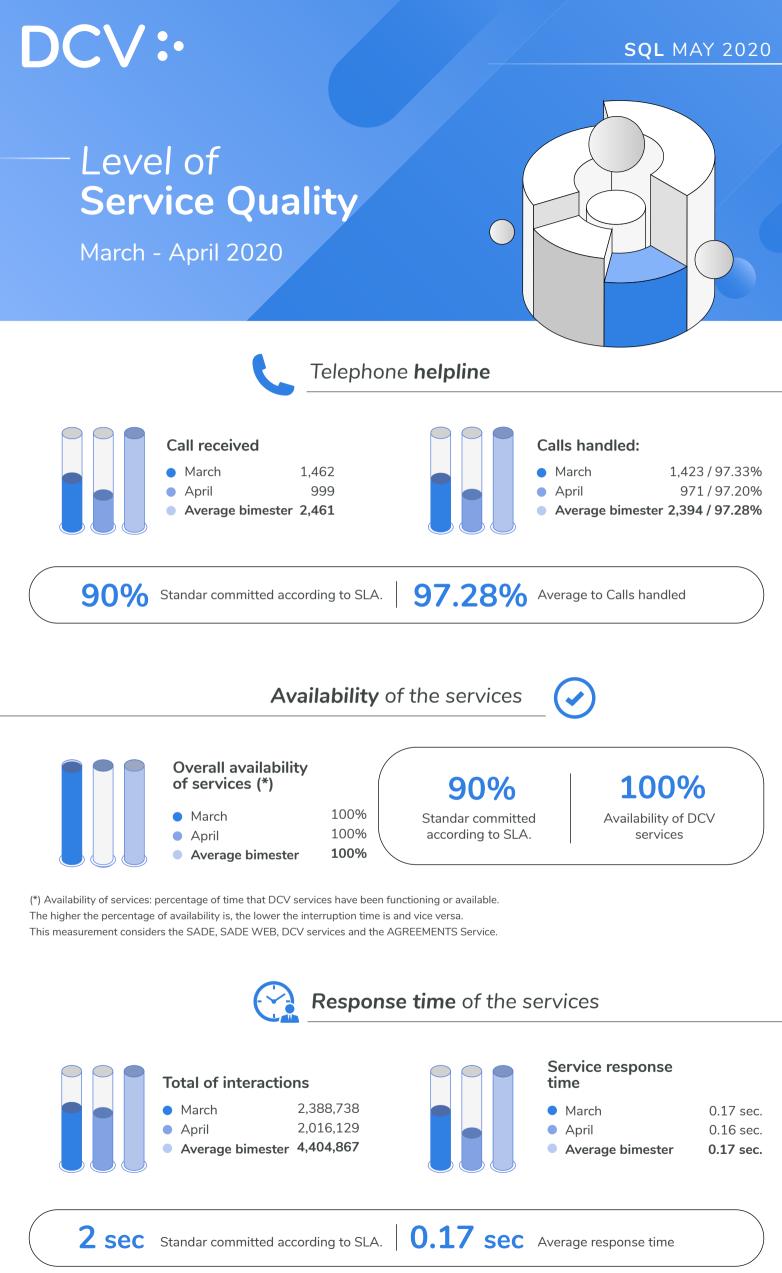

Note: "interaction" is understood as any action that a user makes in the DCV system, and that has a committed standard according to SLA of 2 sec. of response time.