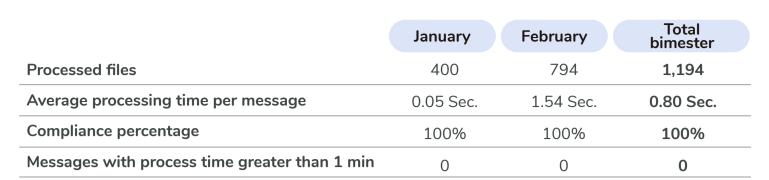

# Agreements Central Bank of Chile

Compliance engaged 98% messages in less than

1 min

100%

Service compliance