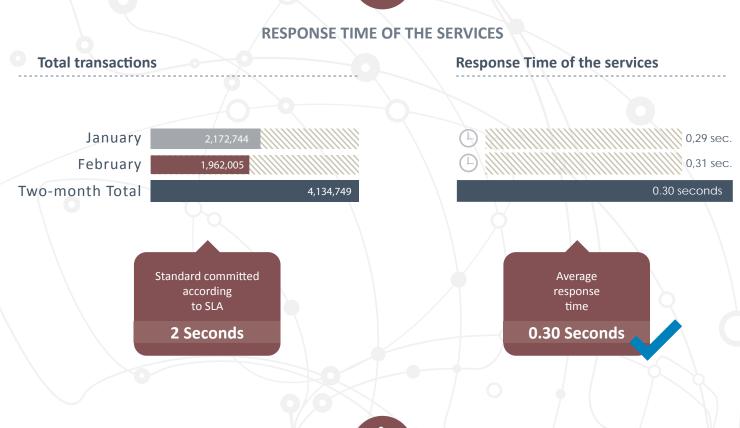

| 100% |                                     |                              |  |
| February                         | 100% | 90%                                 | 100%                         |  |
| Two-month Total                  | 100% |                                     |                              |  |
|                                  |      |                                     |                              |  |

<sup>(\*)</sup> Availability of services: percentage of time that DCV services have been functioning or available. The higher the percentage of availability is, the lower the interruption time is and vice versa. This measurement considers the SADE, SADE WEB, DCV services and the AGREEMENTS Service.

### **LEVEL OF SERVICE QUALITY PERIOD JANUARY - FEBRUARY 2018**







#### AGREEMENTS CENTRAL BANK OF CHILE

|                                          | January  | February | Two-month Average |
|------------------------------------------|----------|----------|-------------------|
| Processed files                          | 1,626    | 1,450    | 3,076             |
| Average process time per file            | 1.05 sec | 0.62 seC | 0.84 sec          |
| Compliance Percentage                    | 99.94%   | 100%     | 99.97%            |
| Files with processing time over 1 minute | 1        | 0        | 1                 |

Compliance engaged **98%** messages in less than **1:00** Minute

Service Compliance 99.97%

**Q** ADRESS

**↑** FOLLW US

**CONTAC US** 

## **LEVEL OF SERVICE QUALITY PERIOD JANUARY - FEBRUARY 2018**



#### **COMPLIANCE WITH REGIST