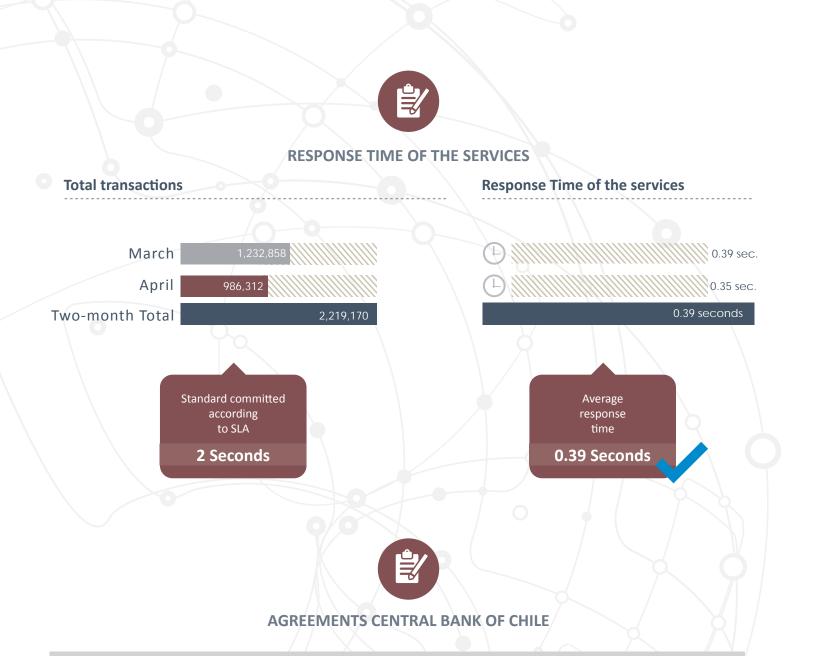

WE CUSTODY TODAY THE VALUE OF TOMORROW



# **LEVEL OF SERVICE QUALITY PERIOD MARCH - APRIL 2017**



### **LEVEL OF SERVICE QUALITY PERIOD MARCH - APRIL 2017**



|                                          | March     | April     | Two-month Average |
|------------------------------------------|-----------|-----------|-------------------|
| Processed files                          | 2,980     | 2,714     | 5,694             |
| Average process time per file            | 1.48 sec. | 1.33 sec. | 1.41 sec.         |
| Compliance Percentage                    | 99.97%    | 99.93%    | 99.95%            |
| Files with processing time over 1 minute | 1         | 2         | 3                 |



## **LEVEL OF SERVICE QUALITY PERIOD MARCH - APRIL 2017**



#### **DCV QUALITY OF SERVICE SURVEY**

| ٦ |                                                                    | Average<br>March | Amount of<br>surveys |
|---|--------------------------------------