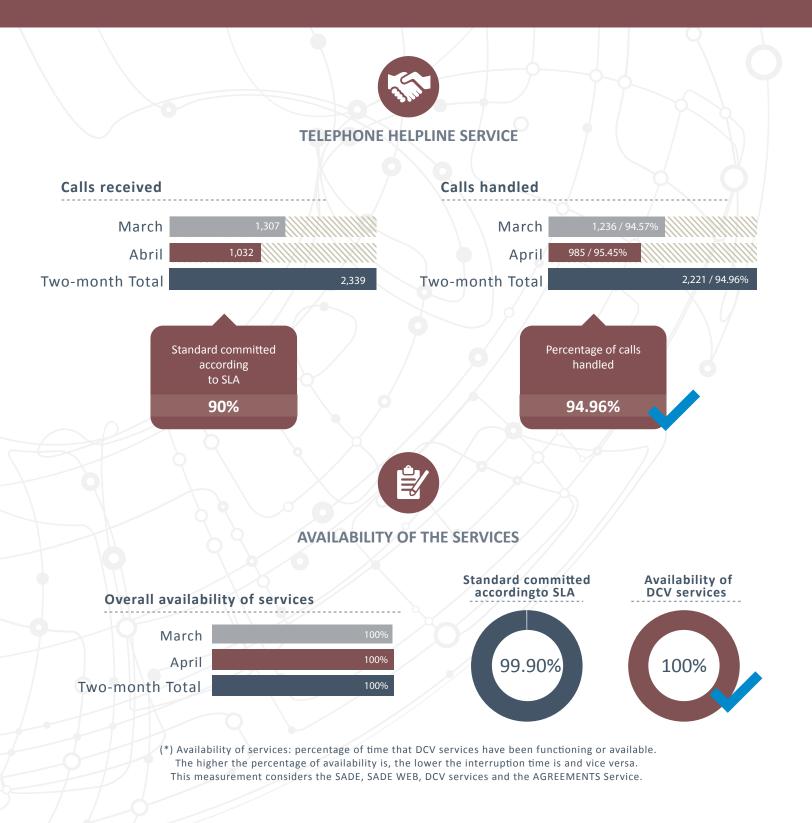

WE CUSTODY TODAY THE VALUE OF TOMORROW



# **LEVEL OF SERVICE QUALITY PERIOD MARCH - APRIL 2017**



### **LEVEL OF SERVICE QUALITY PERIOD MARCH - APRIL 2017**



|                                          | March     | April     | Two-month Average |
|------------------------------------------|-----------|-----------|-------------------|
| Processed files                          | 2,980     | 2,714     | 5,694             |
| Average process time per file            | 1.48 sec. | 1.33 sec. | 1.41 sec.         |
| Compliance Percentage                    | 99.97%    | 99.93%    | 99.95%            |
| Files with processing time over 1 minute | 1         | 2         | 3                 |



## **LEVEL OF SERVICE QUALITY PERIOD MARCH - APRIL 2017**



#### **DCV QUALITY OF SERVICE SURVEY**

| ٦ |                                                                    | Average<br>March | Amou