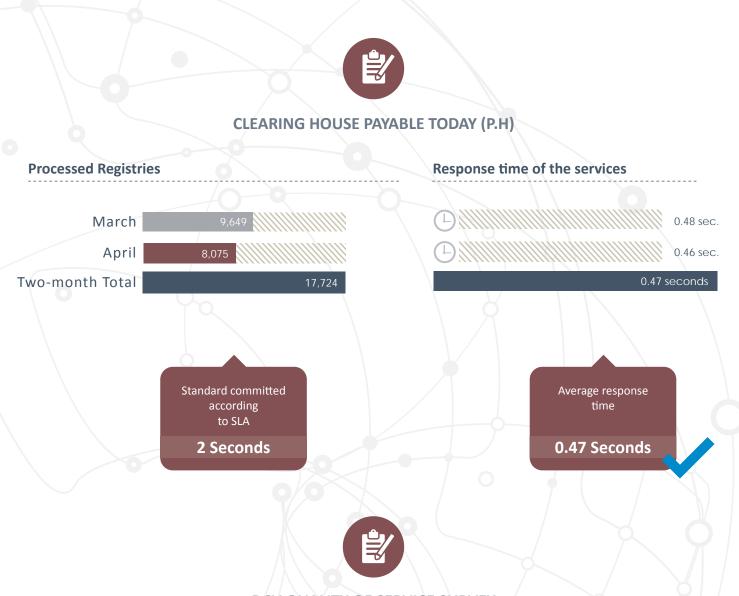

WE CUSTODY TODAY THE VALUE OF TOMORROW



# **LEVEL OF SERVICE QUALITY PERIOD MARCH - APRIL 2017**



### **LEVEL OF SERVICE QUALITY PERIOD MARCH - APRIL 2017**



|                                          | March     | April     | Two-month Average |
|------------------------------------------|-----------|-----------|-------------------|
| Processed files                          | 2,980     | 2,714     | 5,694             |
| Average process time per file            | 1.48 sec. | 1.33 sec. | 1.41 sec.         |
| Compliance Percentage                    | 99.97%    | 99.93%    | 99.95%            |
| Files with processing time over 1 minute | 1         | 2         | 3                 |



## **LEVEL OF SERVICE QUALITY PERIOD MARCH - APRIL 2017**



#### **DCV QUALITY OF SERVICE SURVEY**

| ٦ |                                                                    | Average<br>March | Amount of<br>surveys |
|---|--------------------------------------------------------------------|------------------|----------------------|
|   | General evaluation of the performance of DCV services              | 6.4              | 114                  |
|   | Evaluation Custody service                                         | 6.6              | 67                   |
|   | Evaluation response time settlement times CCLV                     | 6.2              | 19                   |
| 2 | Evaluation International Service                                   | 6.5              | 13                   |
|   | Evaluation service registration and deposit of new