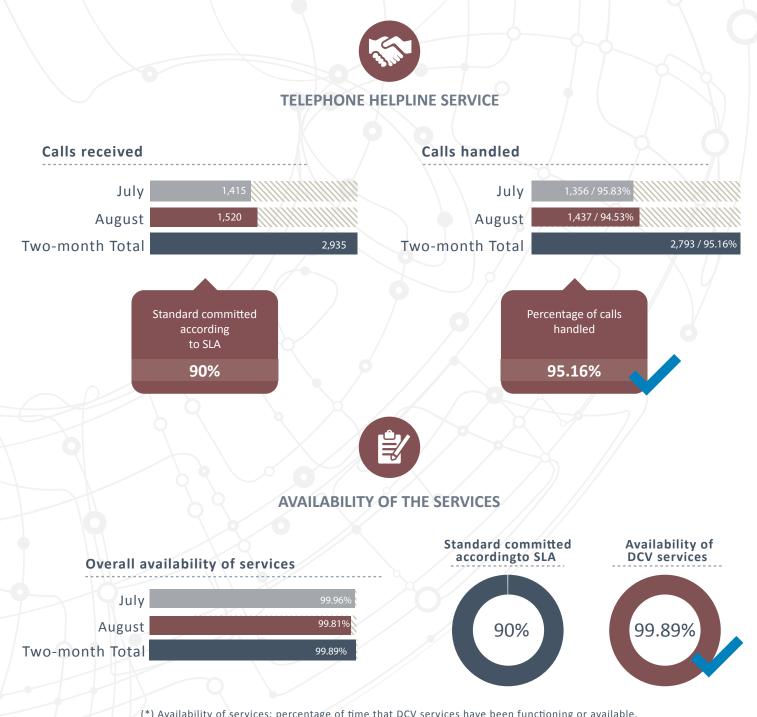

## LEVEL OF SERVICE QUALITY PERIOD JULY - AUGUST 2017

(\*) Availability of services: percentage of time that DCV services have been functioning or available. The higher the percentage of availability is, the lower the interruption time is and vice versa. This measurement considers the SADE, SADE WEB, DCV services and the AGREEMENTS Service.