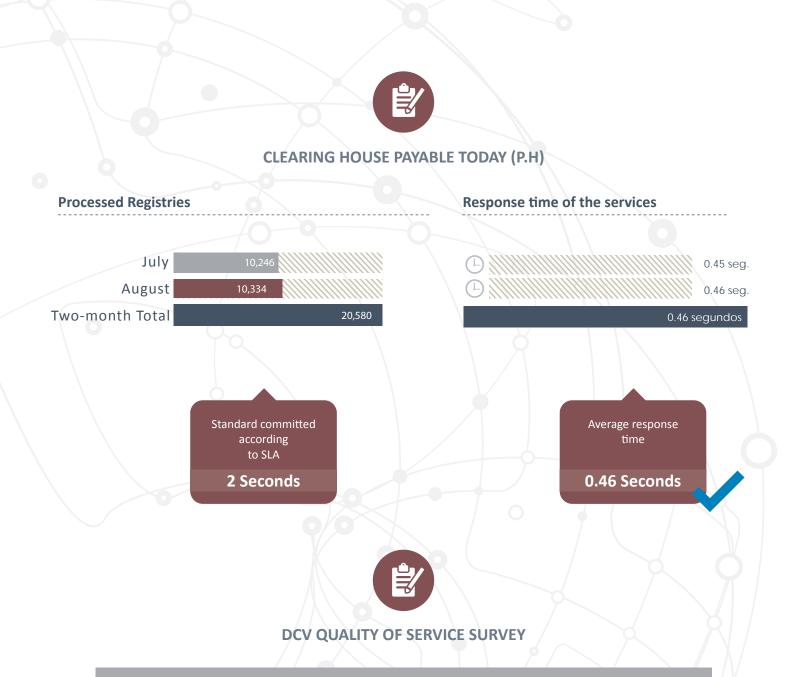

## **LEVEL OF SERVICE QUALITY PERIOD JULY - AUGUST 2017**

|                                                                    | Average<br>July | Amount of<br>surveys |
|--------------------------------------------------------------------|-----------------|----------------------|
| General evaluation of the performance of DCV services              | 6.3             | 118                  |
| Evaluation Custody service                                         | 6.6             | 87                   |
| Evaluation International Service                                   | 5.9             | 10                   |
| Evaluation service registration and deposit of new issues          | 6.2             | 13                   |
| General evaluation of assistance received at customer service desk | 6.4             | 75                   |

Note: The values correspond to note 1 to 7 with respondents evaluated each service.

:dcv: