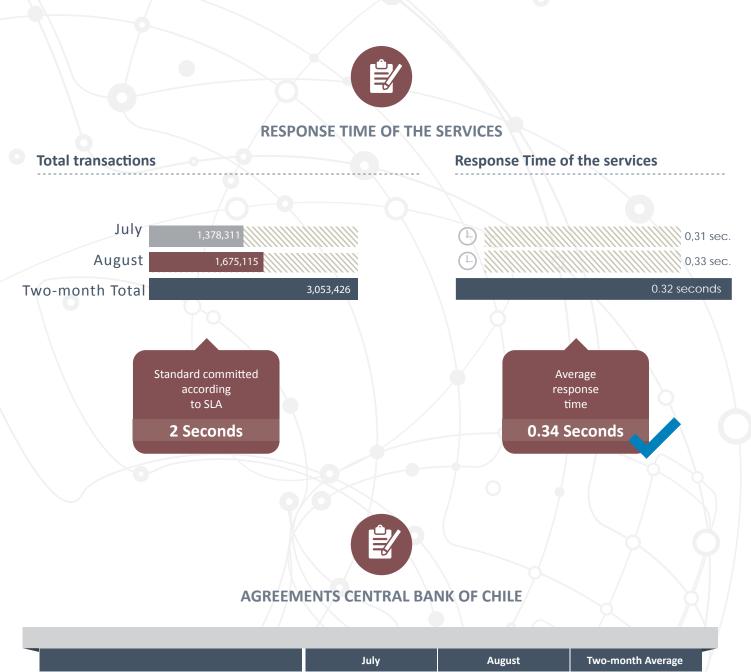

## **LEVEL OF SERVICE QUALITY PERIOD JULY - AUGUST 2017**

|                                          | Saly       | August     | Two month Average |
|------------------------------------------|------------|------------|-------------------|
| Processed files                          | 2,550      | 3,020      | 5,570             |
| Average process time per file            | 21.52 sec. | 14.74 sec. | 19.63 sec.        |
| Compliance Percentage                    | 99.06%     | 92.28%     | 98.67%            |
| Files with processing time over 1 minute | 24         | 52         | 76                |