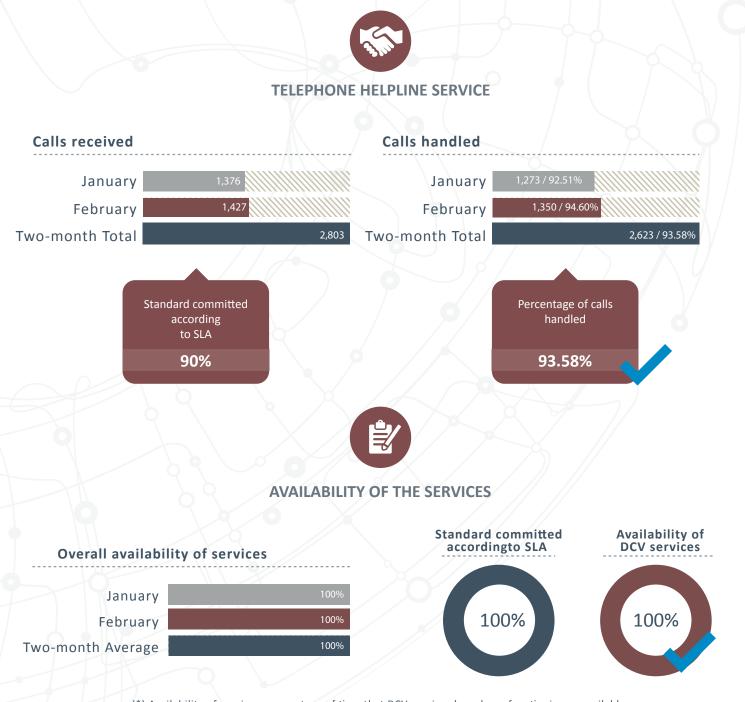

## **LEVEL OF SERVICE QUALITY PERIOD JANUARY - FEBRUARY 2016**

(\*) Availability of services: percentage of time that DCV services have been functioning or available. The higher the percentage of availability is, the lower the interruption time is and vice versa. This measurement considers the SADE, SADE WEB, DCV services and the AGREEMENTS Service.

# **LEVEL OF SERVICE QUALITY PERIOD JANUARY - FEBRUARY 2016**