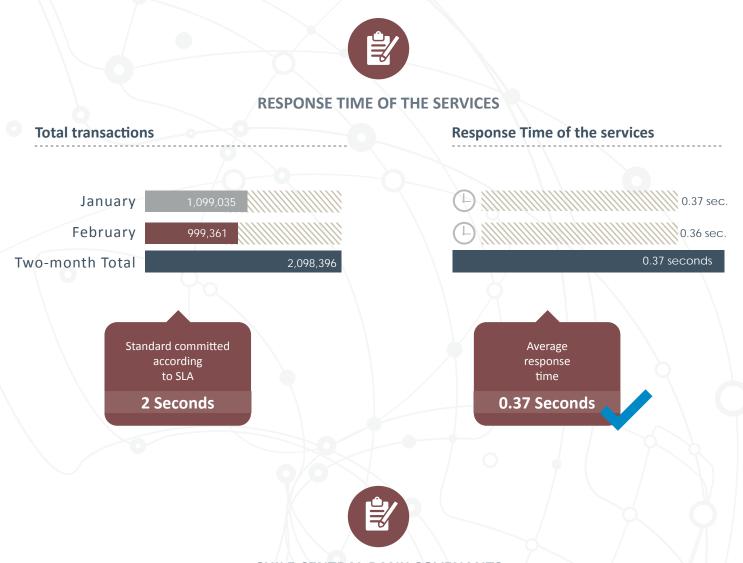

WE CUSTODY TODAY THE VALUE OF TOMORROW



## **LEVEL OF SERVICE QUALITY PERIOD JANUARY - FEBRUARY 2016**



(\*) Availability of services: percentage of time that DCV services have been functioning or available. The higher the percentage of availability is, the lower the interruption time is and vice versa. This measurement considers the SADE, SADE WEB, DCV services and the AGREEMENTS Service.

# **LEVEL OF SERVICE QUALITY PERIOD JANUARY - FEBRUARY 2016**



#### CHILE CENTRAL BANK COVENANTS

|                                             | January | February  | Two-month Total |
|---------------------------------------------|---------|-----------|-----------------|
| Messages processed                          | 2,188   | 1,690     | 3,878           |
| Average processing time per message         | 1 sec.  | 0.75 seg. | 0.88 sec.       |
| Compliance Percentage                       | 99.95%  | 100%      | 99.98%          |
| Messages with processing time over 1 minute | 1       | 0         | 1               |

Compliance engaged 98% messages in less than 1:00 Minute Agreements: includes F.L.I. (Intraday settlement facility) files

**Q** ADRRESS

DCV Av. Apoquindo № 4001 Floor 12 - Las Condes.

DCV Registros Huerfanos 770 Floor 22, Santiago