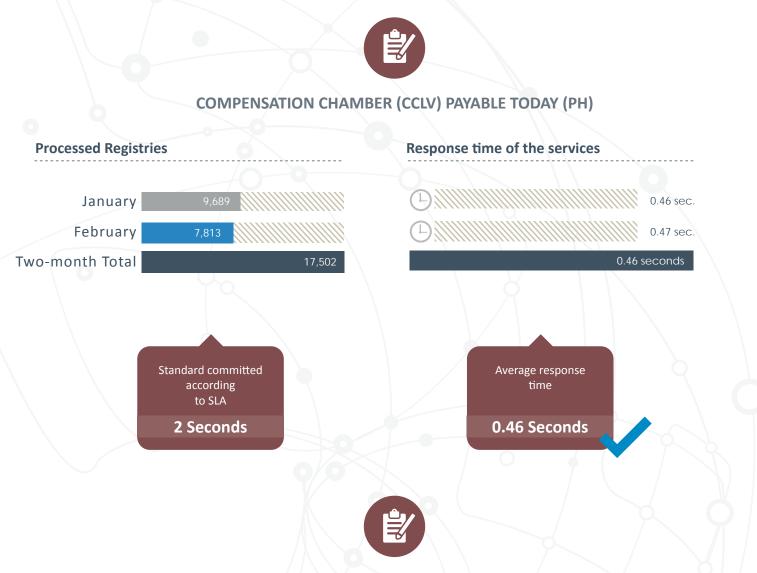

| 2,188   | 1,690     | 3,878           |
| Average processing time per message         | 1 sec.  | 0.75 seg. | 0.88 sec.       |
| Compliance Percentage                       | 99.95%  | 100%      | 99.98%          |
| Messages with processing time over 1 minute | 1       | 0         | 1               |

Compliance engaged 98% messages in less than 1:00 Minute Agreements: includes F.L.I. (Intraday settlement facility) files

**Q** ADRRESS

DCV Av. Apoquindo № 4001 Floor 12 - Las Condes.

DCV Registros Huerfanos 770 Floor 22, Santiago Centro. Web Site: **www.dcv.cl** Follow us on : **in** 

A

**FOLOW US** 

N° Shareholders (56) 223 939 003 N° Depositors (56) 223 939 001

**CONTACT US** 

Mail contact mac@dcv.cl

### **LEVEL OF SERVICE QUALITY PERIOD JANUARY - FEBRUARY 2016**



DCV QUALITY OF SERVICE SURVEY

No service quality study is carried out during the months of January and February.



**FOLOW US** 

A

### **Q** ADRRESS

DCV Av. Apoquindo Nº 4001 Floor 12 - Las Condes.

DCV Registros Huerfanos 770 Floor 22, Santiago Centro. Web Site: **www.dcv.cl** Follow us on : **in** 

N° Shareholders (56) 223 939 003

N° Depositors (56) 223 939 001

**CONTACT US** 

Mail contact mac@dcv.cl