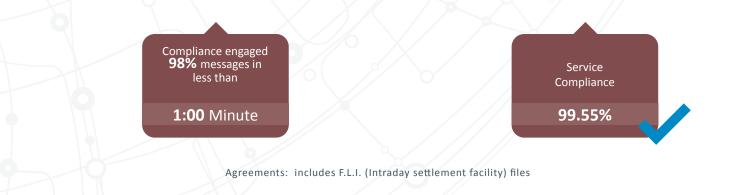

WE CUSTODY TODAY THE VALUE OF TOMORROW



# **LEVEL OF SERVICE QUALITY PERIOD MARCH - APRIL 2016**



### **LEVEL OF SERVICE QUALITY PERIOD MARCH - APRIL 2016**



|                                          | March     | April     | Two-month Average |
|------------------------------------------|-----------|-----------|-------------------|
| Processed files                          | 2,418     | 2,140     | 4,558             |
| Average process time per file            | 7.20 sec. | 1.10 sec. | 4.15 sec.         |
| Compliance Percentage                    | 99.71%    | 99.39%    | 99.55%            |
| Files with processing time over 1 minute | 7         | 13        | 20                |



| <b>Q</b> ADRESS |
|-----------------|
|-----------------|

### FOLLW US

### 📞 CONTAC US

DCVDCV RegistrosApoquindo Avenue Nº 4001Huerfanos 770 Piso 22,<br/>Floor 12 - Las Condes.Santiago Centro.

Web Site: **DCV.CL** Follow US : **in** 

N<sup>a</sup> Shareholder (56) 223939003 Nª Depositor (56) 23939001 Email mac@dcv.cl

## **LEVEL OF SERVICE QUALITY PERIOD MARCH - APRIL 2016**



#### **DCV QUALITY OF SERVICE SURVEY**

|                                                                    | Average<br>March | Amount of<br>surveys |
|--------------------------------------------------------------------|------------------|----------------------|
| General evaluation of the performance of DCV services              | 6.4              | 119                  |
| Evaluation Custody service