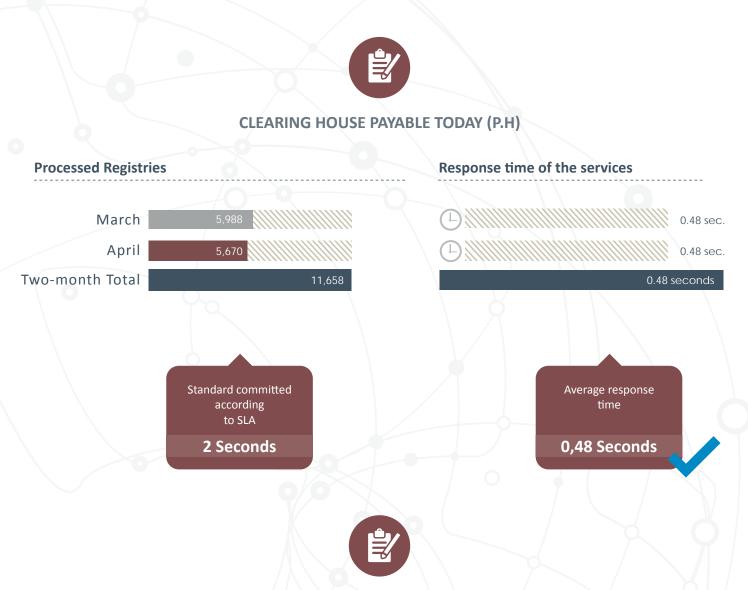

---------|-----------|-----------|-------------------|
| Processed files                          | 2,418     | 2,140     | 4,558             |
| Average process time per file            | 7.20 sec. | 1.10 sec. | 4.15 sec.         |
| Compliance Percentage                    | 99.71%    | 99.39%    | 99.55%            |
| Files with processing time over 1 minute | 7         | 13        | 20                |



| <b>Q</b> ADRESS |
|-----------------|
|-----------------|

### FOLLW US

### 📞 CONTAC US

DCVDCV RegistrosApoquindo Avenue Nº 4001Huerfanos 770 Piso 22,<br/>Floor 12 - Las Condes.Santiago Centro.

Web Site: **DCV.CL** Follow US : **in** 

N<sup>a</sup> Shareholder (56) 223939003 Nª Depositor (56) 23939001 Email mac@dcv.cl

## **LEVEL OF SERVICE QUALITY PERIOD MARCH - APRIL 2016**



#### **DCV QUALITY OF SERVICE SURVEY**

|                                                                    | Average<br>March | Amount of<br>surveys |
|--------------------------------------------------------------------|------------------|----------------------|
| General evaluation of the performance of DCV services              | 6.4              | 119                  |
| Evaluation Custody service                                         | 6.6              | 84                   |
| Evaluation response time settlement times CCLV                     | 6.5              | 21                   |
| Evaluation International Service                                   | 6.2              | 11                   |
| Evaluation service registration and deposit of new issues          | 6.1