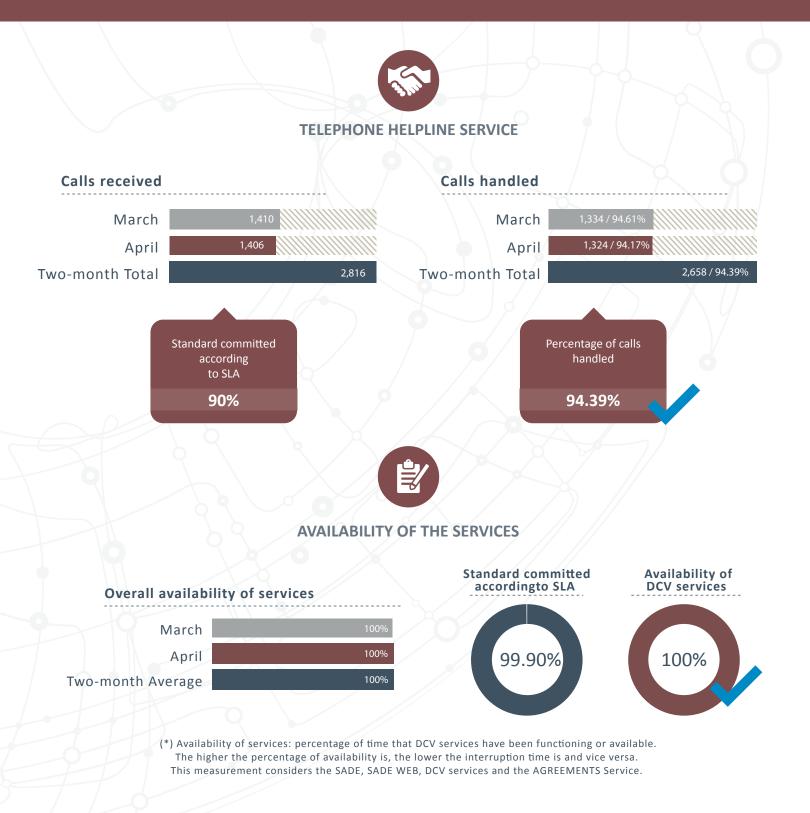

WE CUSTODY TODAY THE VALUE OF TOMORROW



# **LEVEL OF SERVICE QUALITY PERIOD MARCH - APRIL 2016**



### **LEVEL OF SERVICE QUALITY PERIOD MARCH - APRIL 2016**



|                                          | March     | April     | Two-month Average |
|------------------------------------------|-----------|-----------|-------------------|
| Processed files                          | 2,418     | 2,140     | 4,558             |
| Average process time per file            | 7.20 sec. | 1.10 sec. | 4.15 sec.         |
| Compliance Percentage                    | 99.71%    | 99.39%    | 99.55%            |
| Files with processing time over 1 minute | 7         | 13        | 20                |



| <b>Q</b> ADRESS |
|-----------------|
|-----------------|

### FOLLW US

### 📞 CONTAC US

DCVDCV RegistrosApoquindo Avenue Nº 4001Huerfanos 770 Piso 22,<br/>Floor 12 - Las Condes.Santiago Centro.