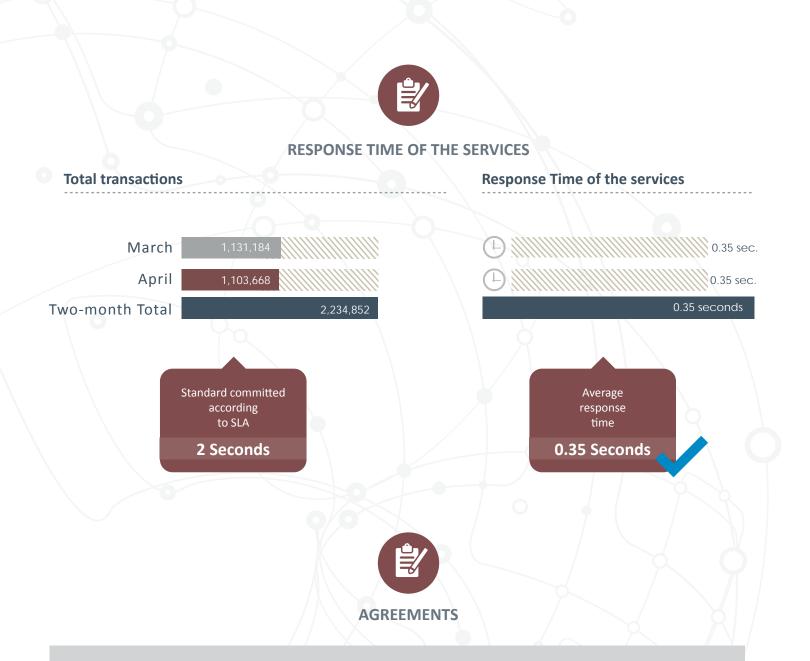

WE CUSTODY TODAY THE VALUE OF TOMORROW



# **LEVEL OF SERVICE QUALITY PERIOD MARCH - APRIL 2016**



### **LEVEL OF SERVICE QUALITY PERIOD MARCH - APRIL 2016**



|                                          | March     | April     | Two-month Average |
|------------------------------------------|-----------|-----------|-------------------|
| Processed files                          | 2,418     | 2,140     | 4,558             |
| Average process time per file            | 7.20 sec. | 1.10 sec. | 4.15 sec.         |
| Compliance Percentage                    | 99.71%    | 99.39%    | 99.55%            |
| Files with processing time over 1 minute | 7         | 13        | 20                |



| <b>Q</b> ADRESS |
|-----------------|
|-----------------|

### FOLLW US

### 📞 CONTAC US

DCVDCV RegistrosApoquindo Avenue Nº 4001Huerfanos 770 Piso 22,<br/>Floor 12 - Las Condes.Santiago Centro.

Web Site: **DCV.CL** Follow US : **in** 

N<sup>a</sup> Shareh