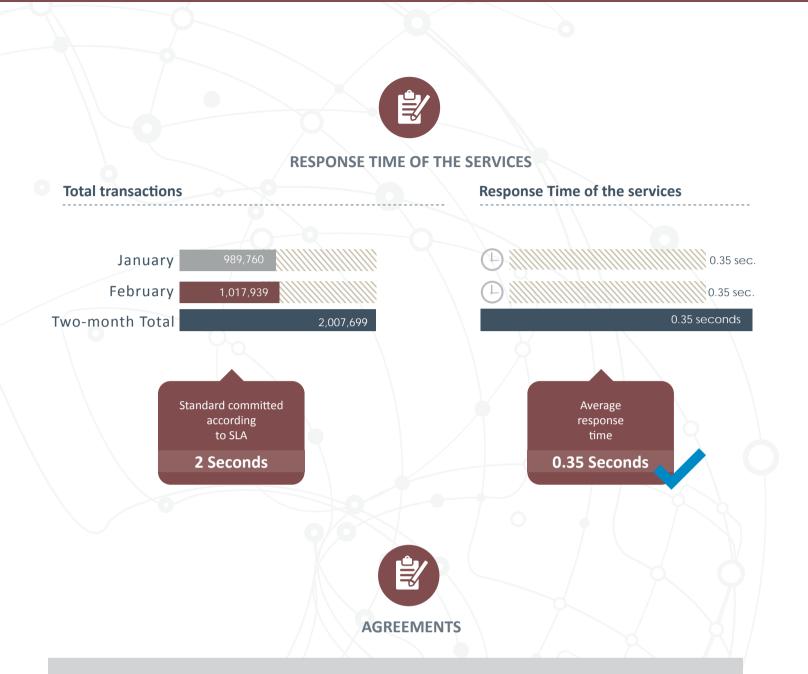

# **LEVEL OF SERVICE QUALITY PERIOD JANUARY – FEBRUARY 2016**

The higher the percentage of availability is, the lower the interruption time is and vice versa. This measurement considers the SADE, SADE WEB, DCV services and the AGREEMENTS Service.