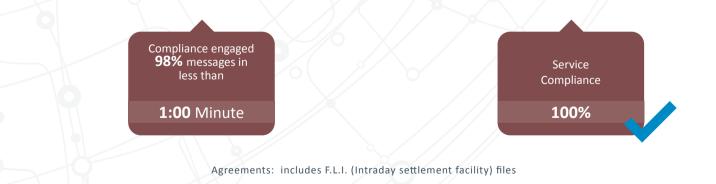

# **LEVEL OF SERVICE QUALITY PERIOD JANUARY – FEBRUARY 2016**

The higher the percentage of availability is, the lower the interruption time is and vice versa. This measurement considers the SADE, SADE WEB, DCV services and the AGREEMENTS Service.