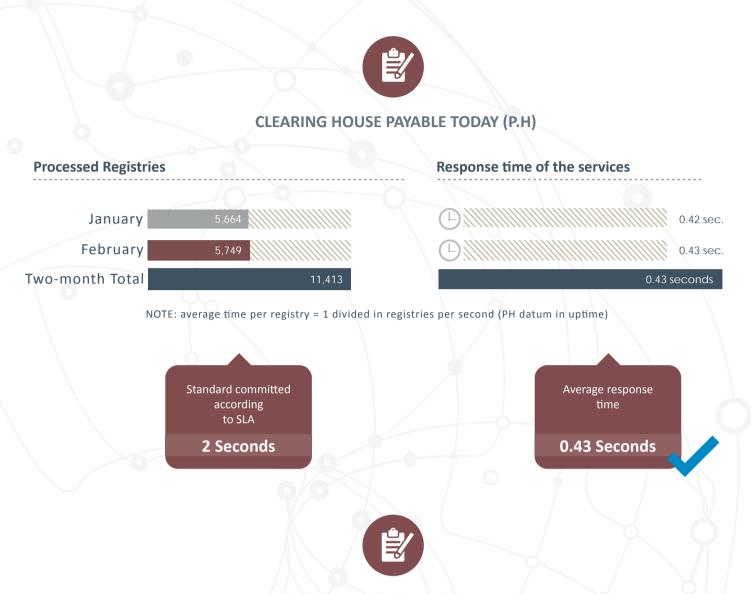

# **LEVEL OF SERVICE QUALITY PERIOD JANUARY – FEBRUARY 2016**

The higher the percentage of availability is, the lower the interruption time is and vice versa. This measurement considers the SADE, SADE WEB, DCV services and the AGREEMENTS Service.