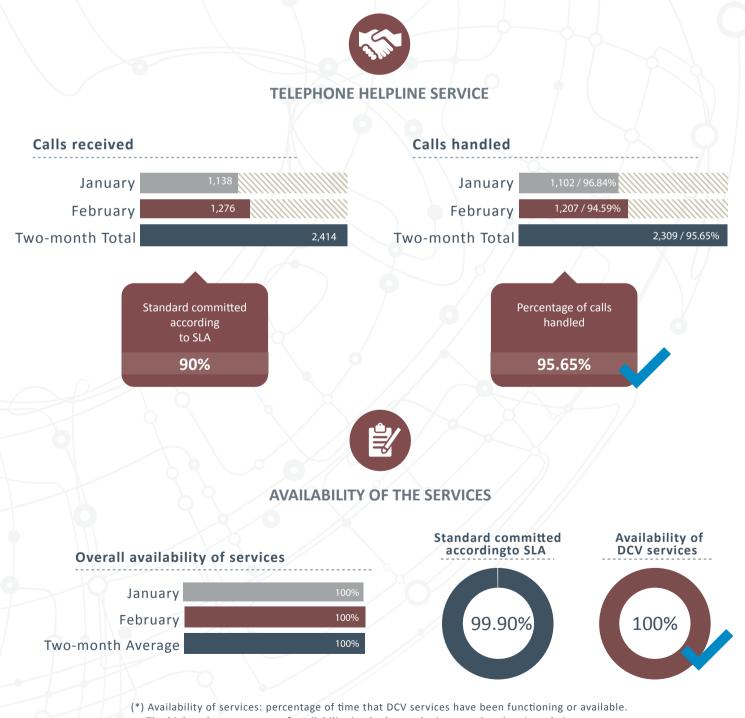

# **LEVEL OF SERVICE QUALITY PERIOD JANUARY – FEBRUARY 2016**

The higher the percentage of availability is, the lower the interruption time is and vice versa. This measurement considers the SADE, SADE WEB, DCV services and the AGREEMENTS Service.