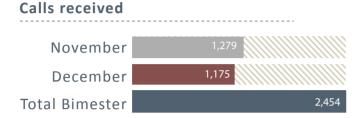

### PERIOD NOVEMBER - DECEMBER 2015

# MAC, TELEPHONE INFORMATION SERVICE









## **USER SATISFACTION SURVEY**

|                                                                    | November | December | Average<br>two months | Average<br>surveys |
|--------------------------------------------------------------------|----------|----------|-----------------------|--------------------|
| General evaluation of the performance of DCV services              | 6.4      | 6.3      | 6.4                   | 105                |
| Custody services                                                   | 6.4      | 6.6      | 6.5                   | 87                 |
| Evaluation response time settlement times CCLV                     | 6.6      | 6.5      | 6.6                   | 28                 |
| International Service