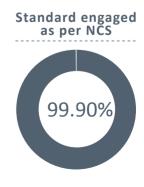

#### **AVAILABILITY OF SERVICES**

(•) Availability of services: Percentage of time that DCV services have been operating or available. The larger the availability percentage, the shorter the interruption time and vice versa. The SADE (Depositors Administrators System), SADE WEB, DVP (Delivery Versus Payment) and FLI (Intraday Settlement Facility) services are included in this survey.