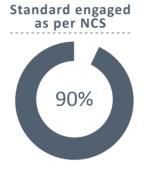

### PERIOD NOVEMBER - DECEMBER 2015

# MAC, TELEPHONE INFORMATION SERVICE









## **USER SATISFACTION SURVEY**

|                                                                    | November | December | Average<br>two months | Average<br>surveys |
|--------------------------------------------------------------------|----------|----------|-----------------------|--------------------|
| General evaluation of the performance of DCV services              | 6.4      | 6.3      | 6.4                   | 105                |
| Custody services                                                   | 6.4      | 6.6      | 6.5                   | 87                 |
| Evaluation response time settlement times CCLV                     | 6.6      | 6.5      | 6.6                   | 28                 |
| International Service                                              | 6.6