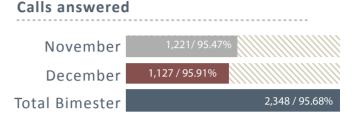

### PERIOD NOVEMBER - DECEMBER 2015

# MAC, TELEPHONE INFORMATION SERVICE









## **USER SATISFACTION SURVEY**

|                                                                    | November | December | Average<br>two months | Average<br>surveys |
|--------------------------------------------------------------------|----------|----------|-----------------------|--------------------|
| General evaluation of the performance of DCV services              | 6.4      | 6.3      | 6.4                   | 105                |
| Custody services                                                   | 6.4      | 6.6      | 6.5                   | 87                 |
| Evaluation response time settlement times CCLV                     | 6.6      | 6.5      | 6.6                   | 28                 |
| International Service                                              |