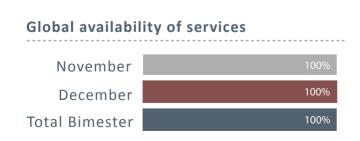

#### **AVAILABILITY OF SERVICES**

(•) Availability of services: Percentage of time that DCV services have been operating or available. The larger the availability percentage, the shorter the interruption time and vice versa. The SADE (Depositors Administrators System), SADE WEB, DVP (Delivery Versus Payment) and FLI (Intraday Settlement Facility) services are included in this survey.