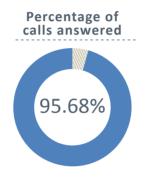

### PERIOD NOVEMBER - DECEMBER 2015

# MAC, TELEPHONE INFORMATION SERVICE









## **USER SATISFACTION SURVEY**

|                                                                    | November | December | Average<br>two months | Average<br>surveys |
|--------------------------------------------------------------------|----------|----------|-----------------------|--------------------|
| General evaluation of the performance of DCV services              | 6.4      | 6.3      | 6.4                   | 105                |
| Custody services                                                   | 6.4      | 6.6      | 6.5                   | 87                 |
| Evaluation response time settlement times CCLV                     | 6.6      | 6.5      | 6.6                   | 28                 |
| International Service                                              | 6.