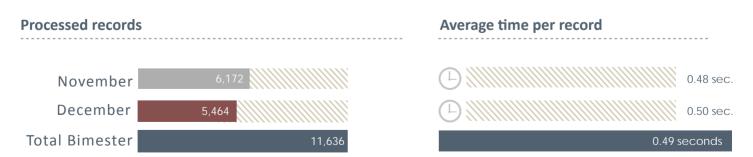

# CLEARING HOUSE PAYABLE TODAY (P.H.)

NOTE: Average time per record = 1 divided into records per second (the data of PH in uptime)