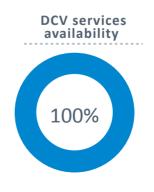

#### **AVAILABILITY OF SERVICES**

(•) Availability of services: Percentage of time that DCV services have been operating or available. The larger the availability percentage, the shorter the interruption time and vice versa. The SADE (Depositors Administrators System), SADE WEB, DVP (Delivery Versus Payment) and FLI (Intraday Settlement Facility) services are included in this survey.