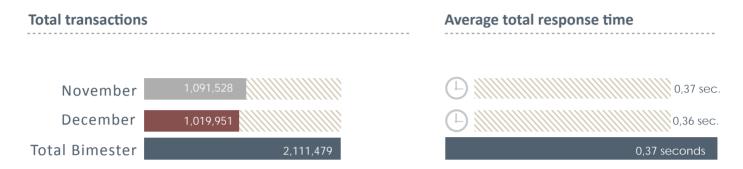

#### F.L.I. FILES

| Response time services                |                |          |                |  |  |
|---------------------------------------|----------------|----------|----------------|--|--|
|                                       | November       | December | Total bimestre |  |  |
| Processed file                        | 832            |          | 832            |  |  |
| Average process time per file         | 1 min. 05 sec. |          | 1 min. 05 sec. |  |  |
| Files with process time over 4.5 min. | 0              |          | 0              |  |  |
|                                       |                |          |                |  |  |

F.L.I .: Intraday Liquidity Facility. (\*\*\*) As of December 2015, no longer processed FLI files