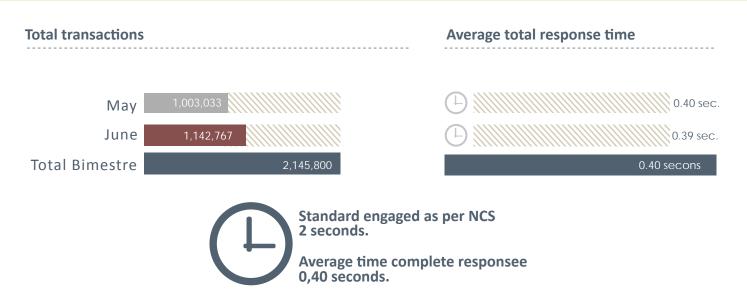

### CLEARING HOUSE PAYABLE TODAY (P.H.)

Processed records

# Average time per record

NOTE: Average time per record = 1 divided into records per second (the data of PH in uptime)

Standard engaged as per NCS 2 seconds.

Average time log response 0.48 seconds.

Av. Apoquindo № 4001 Piso 12 - Las Condes - Santiago / Tel.: (56 2) 2393 9000 - mail: dcv@dcv.cl