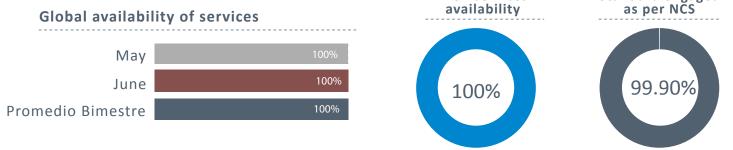

#### AVAILABILITY OF SERVICES

(•) Availability of services: Percentage of time that DCV services have been operating or available. The larger the availability percentage, the shorter the interruption time and vice versa. The SADE (Depositors

Administrators System), SADE WEB, DVP (Delivery Versus Payment) and FLI (Intraday Settlement Facility) services are included in this survey.