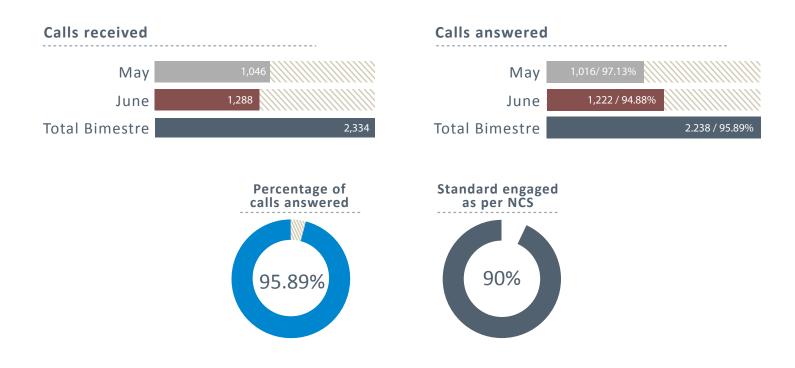

PERIOD MAY - JUNE 2015

SERVICE QUALITY

**S**(

# MAC, TELEPHONE INFORMATION SERVICE



# USER SATISFACTION SURVEY

|                                                                    | Мау | June | Average<br>two months | Average<br>surveys |
|--------------------------------------------------------------------|-----|------|-----------------------|--------------------|
| General evaluation of the performance of DCV services              | 6.4 | 6.5  | 6.5                   | 106                |
| Custody services                                                   | 6.4 | 6.7  | 6.6                   | 86                 |
| Evaluation response time settlement times CCLV                     | 6.4 | 6.4  | 6.4                   | 30                 |
| International Service                                              | 6.4 | 6.6  | 6.5                   | 15