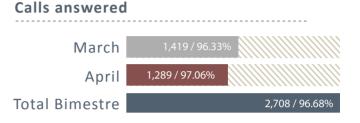

## **PERIOD MARCH - APRIL 2015**

### MAC, TELEPHONE INFORMATION SERVICE









### **USER SATISFACTION SURVEY**

|                                                                    | March | April | Average<br>two months | Average<br>surveys |
|--------------------------------------------------------------------|-------|-------|-----------------------|--------------------|
| General evaluation of the performance of DCV services              | 6.3   | 6.4   | 6.4                   | 108                |
| Custody services                                                   | 6.5   | 6.6   | 6.6                   | 84                 |
| Evaluation response time settlement times CCLV                     | 6.0   | 6.3   | 6.2                   | 32                 |
| International Service                                              | 6.1   | 6.5   | 6.3