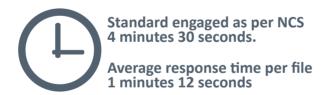

#### SERVICE RESPONSE TIME

#### F.L.I. FILES

|                                       | Response time services |                |                |
|---------------------------------------|------------------------|----------------|----------------|
|                                       | Marzo                  | Abril          | Total bimestre |
| Processed file                        | 1,086                  | 1,731          | 2,817          |
| Average process time per file         | 1 min. 16 sec.         | 1 min. 08 sec. | 1 min. 12 sec. |
| Files with process time over 4.5 min. | 1                      | 2              | 3              |

F.L.I.: Intraday Liquidity Facility (I.L.F.)