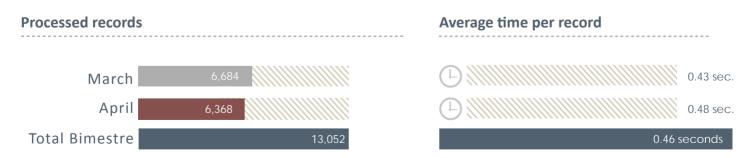

# CLEARING HOUSE PAYABLE TODAY (P.H.)

NOTE: Average time per record = 1 divided into records per second (the data of PH in uptime)