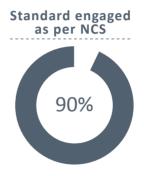

## **PERIOD MARCH - APRIL 2015**

### MAC, TELEPHONE INFORMATION SERVICE









### **USER SATISFACTION SURVEY**

|                                                                    | March | April | Average<br>two months | Average<br>surveys |
|--------------------------------------------------------------------|-------|-------|-----------------------|--------------------|
| General evaluation of the performance of DCV services              | 6.3   | 6.4   | 6.4                   | 108                |
| Custody services                                                   | 6.5   | 6.6   | 6.6                   | 84                 |
| Evaluation response time settlement times CCLV                     | 6.0   | 6.3   | 6.2                   | 32                 |
| International Service                                              | 6.1   | 6.5   | 6.3