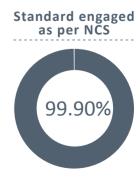

|
| Custody services                                                   | 6.5   | 6.6   | 6.6                   | 84                 |
| Evaluation response time settlement times CCLV                     | 6.0   | 6.3   | 6.2                   | 32                 |
| International Service                                              | 6.1   | 6.5   | 6.3                   | 16                 |
| Evaluation service registration and deposit of new issues          | 6.3   | 6.5   | 6.4                   | 11                 |
| General evaluation of assistance received at customer service desk | 6.3   | 6.4   | 6.4                   | 85                 |

Note: The values correspond to the 1-7 note that respondents evaluate each service.

### **AVAILABILITY OF SERVICES**







(•) Availability of services: Percentage of time that DCV services have been operating or available. The larger the availability percentage, the shorter the interruption time and vice versa. The SADE (Depositors Administrators System), SADE WEB, DVP (Delivery Versus Payment) and FLI (Intraday Settlement Facility) services are included in this survey.





# **PERIOD MARCH - APRIL 2015**

#### SERVICE RESPONSE TIME





#### F.L.I. FILES

|                                       | Response time services |                |                |
|---------------------------------------|------------------------|----------------|----------------|
|                                       | Marzo                  | Abril          | Total bimestre |
| Processed file                        | 1,086