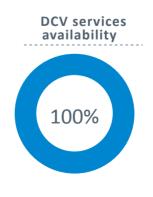

### **AVAILABILITY OF SERVICES**

(•) Availability of services: Percentage of time that DCV services have been operating or available. The larger the availability percentage, the shorter the interruption time and vice versa. The SADE (Depositors Administrators System), SADE WEB, DVP (Delivery Versus Payment) and FLI (Intraday Settlement Facility) services are included in this survey.