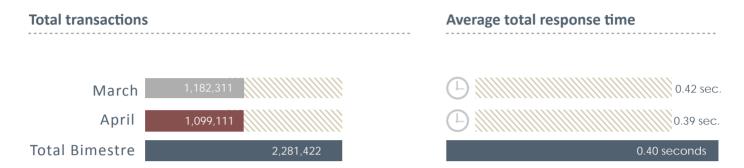

#### SERVICE RESPONSE TIME

#### F.L.I. FILES

|                                       | Response time services |                |                |
|---------------------------------------|------------------------|----------------|----------------|
|                                       | Marzo                  | Abril          | Total bimestre |
| Processed file                        | 1,086                  | 1,731          | 2,817          |
| Average process time per file         | 1 min. 16 sec.         | 1 min. 08 sec. | 1 min. 12 sec. |
| Files with process time over 4.5 min. | 1                      | 2              | 3              |

F.L.I.: Intraday Liquidity Facility (I.L.F.)