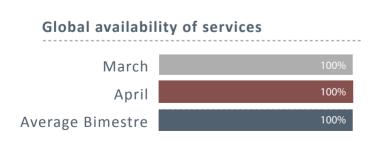

### **AVAILABILITY OF SERVICES**

(•) Availability of services: Percentage of time that DCV services have been operating or available. The larger the availability percentage, the shorter the interruption time and vice versa. The SADE (Depositors Administrators System), SADE WEB, DVP (Delivery Versus Payment) and FLI (Intraday Settlement Facility) services are included in this survey.