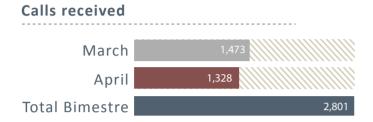

## **PERIOD MARCH - APRIL 2015**

### MAC, TELEPHONE INFORMATION SERVICE









### **USER SATISFACTION SURVEY**

|                                                                    | March | April | Average<br>two months | Average<br>surveys |
|--------------------------------------------------------------------|-------|-------|-----------------------|--------------------|
| General evaluation of the performance of DCV services              | 6.3   | 6.4   | 6.4                   | 108                |
| Custody services                                                   | 6.5   | 6.6   | 6.6                   | 84                 |
| Evaluation response time settlement times CCLV                     | 6.0   | 6.3   | 6.2                   | 32                 |
| International Service                                              | 6.1   | 6.5   | 6.3