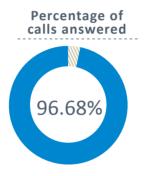

## **PERIOD MARCH - APRIL 2015**

### MAC, TELEPHONE INFORMATION SERVICE









### **USER SATISFACTION SURVEY**

|                                                                    | March | April | Average<br>two months | Average<br>surveys |
|--------------------------------------------------------------------|-------|-------|-----------------------|--------------------|
| General evaluation of the performance of DCV services              | 6.3   | 6.4   | 6.4                   | 108                |
| Custody services                                                   | 6.5   | 6.6   | 6.6                   | 84                 |
| Evaluation response time settlement times CCLV                     | 6.0   | 6.3   | 6.2                   | 32                 |
| International Service                                              | 6.1   | 6.5   | 6.3