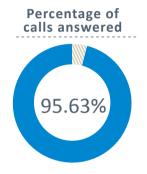

### **PERIOD JULY - AUGUST 2015**

### MAC, TELEPHONE INFORMATION SERVICE









#### **USER SATISFACTION SURVEY**

|                                                                    | July | August | Average<br>two months | Average<br>surveys |
|--------------------------------------------------------------------|------|--------|-----------------------|--------------------|
| General evaluation of the performance of DCV services              | 6.3  | 6.4    | 6.4                   | 113                |
| Custody services                                                   | 6.5  | 6.3    | 6.4                   | 93                 |
| Evaluation response time settlement times CCLV                     | 6.3  | 6.5    | 6.4                   | 33                 |
| International Service                                              | 6.4  | 6.6    | 6.5