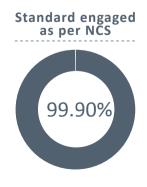

### **AVAILABILITY OF SERVICES**

(•) Availability of services: Percentage of time that DCV services have been operating or available. The larger the availability percentage, the shorter the interruption time and vice versa. The SADE (Depositors

Administrators System) , SADE WEB, DVP (Delivery Versus Payment) and FLI (Intraday Settlement Facility) services are included in this survey.

WE CUSTODY TODAY
THE VALUE OF TOMORROW