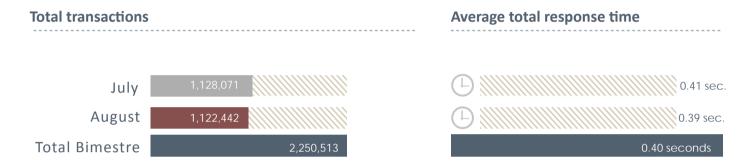

| 18                 |
| Evaluation service registration and deposit of new issues          | 6.5  | 6.3    | 6.4                   | 13                 |
| General evaluation of assistance received at customer service desk | 6.4  | 6.6    | 6.5                   | 88                 |

### **AVAILABILITY OF SERVICES**







(•) Availability of services: Percentage of time that DCV services have been operating or available. The larger the availability percentage, the shorter the interruption time and vice versa. The SADE (Depositors

Administrators System) , SADE WEB, DVP (Delivery Versus Payment) and FLI (Intraday Settlement Facility) services are included in this survey.





WE CUSTODY TODAY
THE VALUE OF TOMORROW

# **PERIOD JULY - AUGUST 2015**

## MAC, TELEPHONE INFORMATION SERVICE





### F.L.I. FILES

| Response time services                |                |                |                |  |
|---------------------------------------|----------------|----------------|----------------|--|
|                                       | July           | August         | Total bimestre |  |
| Processed file                        | 1,474          | 1,247          | 2,721          |  |
| Average process time per file         | 1 min. 07 sec. | 1 min. 08 sec. | 1 min. 07 sec. |  |
| Files with process time over 4.5 min. | 0              | 1              | 1              |  |

F.L.I.: Intraday Liquidity Facility (I.L.F.)



# CLEARING HOUSE PAYABLE TODAY (P.H.)



NOTE: Average time per record = 1 divided into records per second (the data of PH in uptime)