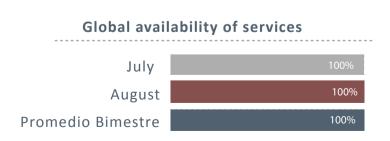

### **AVAILABILITY OF SERVICES**

(•) Availability of services: Percentage of time that DCV services have been operating or available. The larger the availability percentage, the shorter the interruption time and vice versa. The SADE (Depositors

Administrators System) , SADE WEB, DVP (Delivery Versus Payment) and FLI (Intraday Settlement Facility) services are included in this survey.

WE CUSTODY TODAY
THE VALUE OF TOMORROW