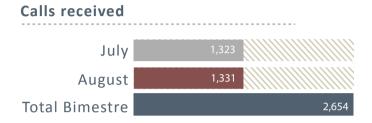

### **PERIOD JULY - AUGUST 2015**

### MAC, TELEPHONE INFORMATION SERVICE









#### **USER SATISFACTION SURVEY**

|                                                                    | July | August | Average<br>two months | Average<br>surveys |
|--------------------------------------------------------------------|------|--------|-----------------------|--------------------|
| General evaluation of the performance of DCV services              | 6.3  | 6.4    | 6.4                   | 113                |
| Custody services                                                   | 6.5  | 6.3    | 6.4                   | 93                 |
| Evaluation response time settlement times CCLV                     | 6.3  | 6.5    | 6.4                   | 33                 |
| International Service                                              | 6.4  | 6.6    | 6.5