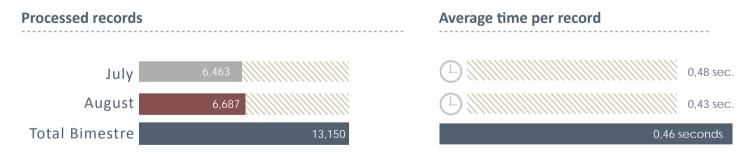

# CLEARING HOUSE PAYABLE TODAY (P.H.)

NOTE: Average time per record = 1 divided into records per second (the data of PH in uptime)