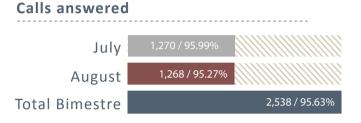

### **PERIOD JULY - AUGUST 2015**

### MAC, TELEPHONE INFORMATION SERVICE









#### **USER SATISFACTION SURVEY**

|                                                                    | July | August | Average<br>two months | Average<br>surveys |
|--------------------------------------------------------------------|------|--------|-----------------------|--------------------|
| General evaluation of the performance of DCV services              | 6.3  | 6.4    | 6.4                   | 113                |
| Custody services                                                   | 6.5  | 6.3    | 6.4                   | 93                 |
| Evaluation response time settlement times CCLV                     | 6.3  | 6.5    | 6.4                   | 33                 |
| International Service                                              | 6.4  | 6.6    | 6.5