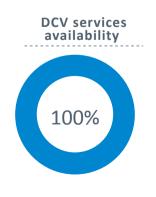

### **AVAILABILITY OF SERVICES**

(•) Availability of services: Percentage of time that DCV services have been operating or available. The larger the availability percentage, the shorter the interruption time and vice versa. The SADE (Depositors

Administrators System) , SADE WEB, DVP (Delivery Versus Payment) and FLI (Intraday Settlement Facility) services are included in this survey.

WE CUSTODY TODAY
THE VALUE OF TOMORROW