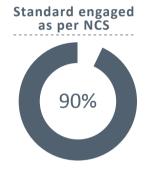

### **PERIOD JULY - AUGUST 2015**

### MAC, TELEPHONE INFORMATION SERVICE









#### **USER SATISFACTION SURVEY**

|                                                                    | July | August | Average<br>two months | Average<br>surveys |
|--------------------------------------------------------------------|------|--------|-----------------------|--------------------|
| General evaluation of the performance of DCV services              | 6.3  | 6.4    | 6.4                   | 113                |
| Custody services                                                   | 6.5  | 6.3    | 6.4                   | 93                 |
| Evaluation response time settlement times CCLV                     | 6.3  | 6.5    | 6.4                   | 33                 |
| International Service                                              | 6.4  | 6.6    | 6.5