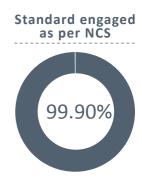

#### **AVAILABILITY OF SERVICES**

(•) Availability of services: Percentage of time that DCV services have been operating or available. The larger the availability percentage, the shorter the interruption time and vice versa. The SADE (Depositors Administrators System), SADE WEB, DVP (Delivery Versus Payment) and FLI (Intraday Settlement Facility) services are included in this survey.