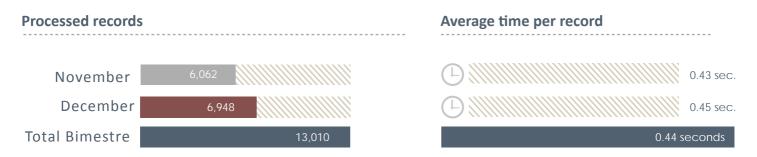

# CLEARING HOUSE PAYABLE TODAY (P.H.)

NOTE: Average time per record = 1 divided into records per second (the data of PH in uptime)