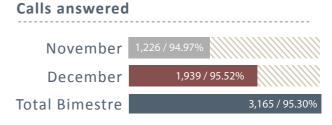

## PERIOD NOVIEMBRE - DICIEMBRE 2014

### MAC, TELEPHONE INFORMATION SERVICE









### **USER SATISFACTION SURVEY**

|                                                                    | November | December | Average<br>two months | Average surveys |
|--------------------------------------------------------------------|----------|----------|-----------------------|-----------------|
| General evaluation of the performance of DCV services              | 6.3      | 6.3      | 6.3                   | 101             |
| Custody services                                                   | 6.6      | 6.6      | 6.6                   | 79              |
| Evaluation response time settlement times CCLV                     | 6.4      | 6.4      | 6.4                   | 24              |
| International Service                                              | 6.4      | 5.7