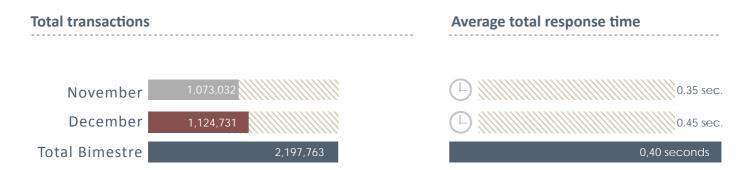

.4      | 5.9      | 6.2                   | 12              |
| Evaluation service registration and deposit of new issues          | 6.3      | 6.2      | 6.3                   |                 |
| General evaluation of assistance received at customer service desk | 6.6      | 6.5      | 6.6                   |                 |

#### **AVAILABILITY OF SERVICES**







(•) Availability of services: Percentage of time that DCV services have been operating or available. The larger the availability percentage, the shorter the interruption time and vice versa. The SADE (Depositors Administrators System), SADE WEB, DVP (Delivery Versus Payment) and FLI (Intraday Settlement Facility) services are included in this survey.





### PERIOD NOVIEMBRE - DICIEMBRE 2014

#### SERVICE RESPONSE TIME





#### F.L.I. FILES

| Response time services                |                |                |                |  |  |
|---------------------------------------|----------------|----------------|----------------|--|--|
|                                       | November       | December       | Total bimestre |  |  |
| Processed file                        | 1,570          | 977            | 2,547          |  |  |
| Average process time per file         | 1 min. 25 sec. | 1 min. 12 sec. | 1 min. 18 sec. |  |  |
| Files with process time over 4.5 min. | 0              | 1              | 1              |  |  |
|                                       |                |                |                |  |  |

F.L.I.: Intraday Liquidity Facility (I.L.F.)



# CLEARING HOUSE PAYABLE TODAY (P.H