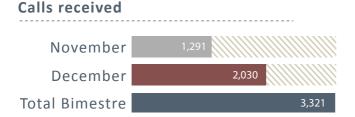

## PERIOD NOVIEMBRE - DICIEMBRE 2014

### MAC, TELEPHONE INFORMATION SERVICE









### **USER SATISFACTION SURVEY**

|                                                                    | November | December | Average<br>two months | Average surveys |
|--------------------------------------------------------------------|----------|----------|-----------------------|-----------------|
| General evaluation of the performance of DCV services              | 6.3      | 6.3      | 6.3                   | 101             |
| Custody services                                                   | 6.6      | 6.6      | 6.6                   | 79              |
| Evaluation response time settlement times CCLV                     | 6.4      | 6.4      | 6.4                   | 24              |
| International Service                                              | 6.4      | 5