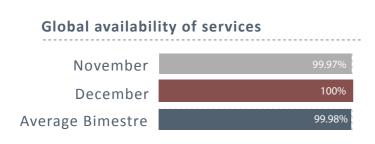

#### **AVAILABILITY OF SERVICES**

(•) Availability of services: Percentage of time that DCV services have been operating or available. The larger the availability percentage, the shorter the interruption time and vice versa. The SADE (Depositors Administrators System), SADE WEB, DVP (Delivery Versus Payment) and FLI (Intraday Settlement Facility) services are included in this survey.