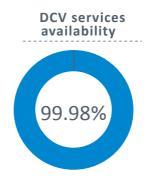

#### **AVAILABILITY OF SERVICES**

(•) Availability of services: Percentage of time that DCV services have been operating or available. The larger the availability percentage, the shorter the interruption time and vice versa. The SADE (Depositors Administrators System), SADE WEB, DVP (Delivery Versus Payment) and FLI (Intraday Settlement Facility) services are included in this survey.