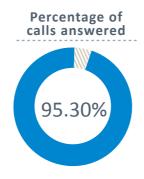

## PERIOD NOVIEMBRE - DICIEMBRE 2014

### MAC, TELEPHONE INFORMATION SERVICE









### **USER SATISFACTION SURVEY**

|                                                                    | November | December | Average<br>two months | Average surveys |
|--------------------------------------------------------------------|----------|----------|-----------------------|-----------------|
| General evaluation of the performance of DCV services              | 6.3      | 6.3      | 6.3                   | 101             |
| Custody services                                                   | 6.6      | 6.6      | 6.6                   | 79              |
| Evaluation response time settlement times CCLV                     | 6.4      | 6.4      | 6.4                   | 24              |
| International Service                                              | 6.4      | 5.7