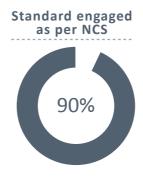

## PERIOD NOVIEMBRE - DICIEMBRE 2014

### MAC, TELEPHONE INFORMATION SERVICE









### **USER SATISFACTION SURVEY**

|                                                                    | November | December | Average<br>two months | Average surveys |
|--------------------------------------------------------------------|----------|----------|-----------------------|-----------------|
| General evaluation of the performance of DCV services              | 6.3      | 6.3      | 6.3                   | 101             |
| Custody services                                                   | 6.6      | 6.6      | 6.6                   | 79              |
| Evaluation response time settlement times CCLV                     | 6.4      | 6.4      | 6.4                   | 24              |
| International Service                                              | 6.4      | 5.7