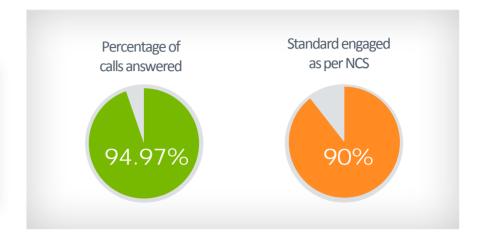

### MAC, Telephone information service

| DESCRIPTION                  | JANUARY | FEBRUARY | TOTAL BIMESTRE |
|------------------------------|---------|----------|----------------|
| Calls received               | 2,094   | 1,307    | 3,401          |
| Calls answered               | 1,964   | 1,266    | 3,230          |
| Porcentage of calls answered | 93.79%  | 96.86%   | 94.97%         |