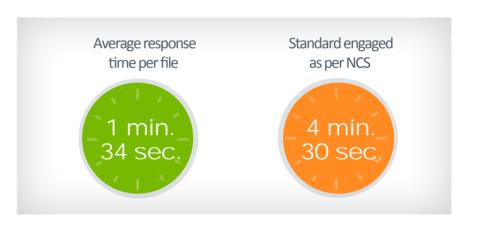

#### F.L.I. Files

| DESCRIPTION                                 | JANUARY        | FEBRUARY       | AVERAGE/TOTAL<br>BIMESTRE |
|---------------------------------------------|----------------|----------------|---------------------------|
| Processed file                              | 1,232          | 1,714          | 2,946                     |
| Average process time per file               | 1 min. 34 sec. | 1 min. 34 sec. | 1 min. 34 sec.            |
| Files with process time over 4 min. 30 sec. | 0              | 0              | 0                         |

F.L.I.: Intraday Liquidity Facility (I.L.F.)