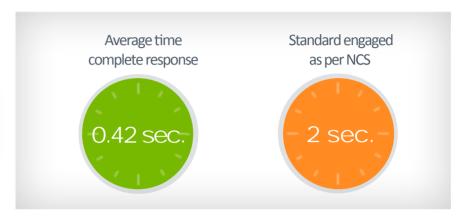

### Service response time

| DESCRIPTION                 | JANUARY   | FEBRUARY  | TOTAL BIMESTRE |
|-----------------------------|-----------|-----------|----------------|
| Average total response time | 0.42 sec. | 0.42 sec. | 0.42 sec.      |

Response Time: the lapse of time between a request or transaction originated by a user and received by the DCV is processed and dispatched by the servers. This lapse does not include the time of information transfer from the network to the DCV servers and vice versa.