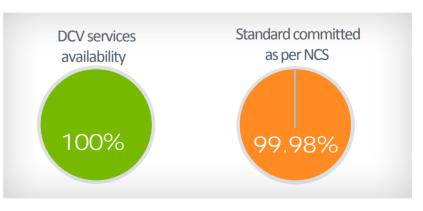

### **Availability of services**

| DESCRIPTION                     | JANUARY | FEBRUARY | TOTAL BIMESTRE |
|---------------------------------|---------|----------|----------------|
| Global availability of services | 100%    | 100%     | 100%           |

(•) Availability of services: Percentage of time that DCV services have been operating or available. The larger the availability percentage, the shorter the interruption time and vice versa. The SADE (Depositors Administrators System), SADE WEB, DVP (Delivery Versus Payment) and FLI (Intraday Settlement Facility) services are included in this survey.