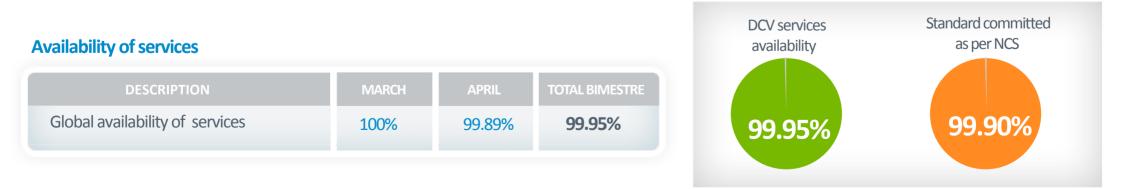

Note: The values correspond to 1-7 note that respondents evaluate each service.

(•) Availability of services: Percentage of time that DCV services have been operating or available. The larger the availability percentage, the shorter the interruption time and vice versa. The SADE (Depositors Administrators System), SADE WEB, DVP (Delivery Versus Payment) and FLI (Intraday Settlement Facility) services are included in this survey.