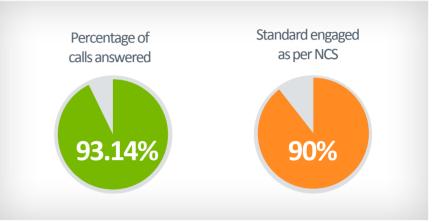

# MAC, Telephone information service

| DESCRIPTION                  | MARCH  | APRIL  | TOTAL BIMESTRE |
|------------------------------|--------|--------|----------------|
| Calls received               | 1,160  | 1,378  | 2,538          |
| Calls answered               | 1,076  | 1,288  | 2,364          |
| Porcentage of calls answered | 92.76% | 93.47% | 93.14%         |