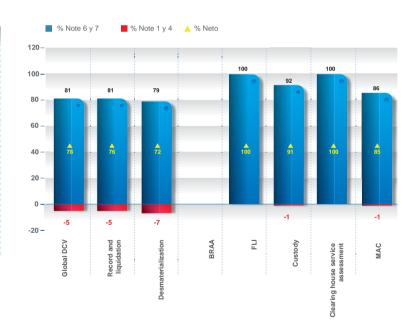

### User satisfaction survey

| Description                                                                 | September | October | Surveyed | Total bimester |
|-----------------------------------------------------------------------------|-----------|---------|----------|----------------|
| DCV service performance general assessment                                  | 78        | 84      | 88       | 81             |
| Operations record and liquidation service assessment.                       | 77        | 85      | 73       | 81             |
| Desmaterializatio service assessment.                                       | 80        | 78      | 14       | 79             |
| BRAA service assessment.                                                    | N/E       | N/E     | N/E      | N/E            |
| FLI service assessment.                                                     | 100       | 100     | 1        | 100            |
| Custody service assessment.                                                 | 90        | 94      | 82       | 92             |
| Clearing house service assessment.                                          | 100       | 100     | 1        | 100            |
| General assessment on attention received at the customers information DESK. | 83        | 88      | 66       | 86             |

Note: the BRAA Service and house service assesment is not evaluated in the period from September to October