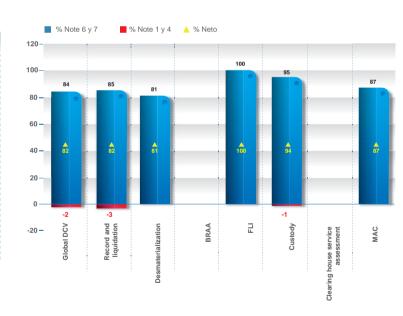

### User satisfaction survey

| Description                                                                 | November | december | Surveyed | Total bimestre |
|-----------------------------------------------------------------------------|----------|----------|----------|----------------|
| DCV service performance general assessment                                  | 84       | -        | 98       | 84             |
| Operations record and liquidation service assessment.                       | 85       | -        | 80       | 85             |
| Desmaterializatio service assessment.                                       | 81       | -        | 16       | 81             |
| BRAA service assessment.                                                    | NE       | -        | 0        | NE             |
| FLI service assessment.                                                     | 100      | -        | 1        | 100            |
| Custody service assessment.                                                 | 95       | -        | 91       | 95             |
| Clearing house service assessment.                                          | NE       | -        | 0        | NE             |
| General assessment on attention received at the customers information DESK. | 87       | -        | 74       | 87             |

NOTE 1: User evaluation panel was completed in November.

NOTE 2: The BRAA Service and house service assesment is not evaluated in this period.