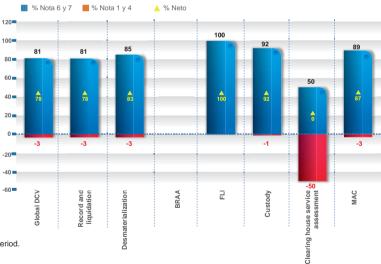

### USER SATISFACTION SURVEY

| DESCRIPTION                                                                    | MAY | JUNE | Surveyed 7 | OTAL BIMESTER |   |
|--------------------------------------------------------------------------------|-----|------|------------|---------------|---|
| DCV service performance general assessment                                     | 76  | 87   | 94         | 81            | ł |
| Operations record and liquidation service assessment.                          | 74  | 88   | 74         | 81            |   |
| Desmaterializatio service assessment.                                          | 82  | 89   | 17         | 85            |   |
| BRAA service assessment.                                                       | N/A | N/A  | 0          | N/A           |   |
| FLI service assessment.                                                        | 100 | 100  | 2          | 100           |   |
| Custody service assessment.                                                    | 89  | 96   | 90         | 92            |   |
| Clearing house service assessment.                                             | 50  | 50   | 1          | 50            |   |
| General assessment on attention received at the customers<br>information DESK. | 88  | 91   | 88         | 89            |   |

Percentages: responds to assessments graded 6 and 7 that the users surveyed assigned to each service.

Surveyed: average number of people who answered the survey "Users Panel" performed by Adimark during the period.

Note: the BRAA Service is not evaluated in the period from may to june.