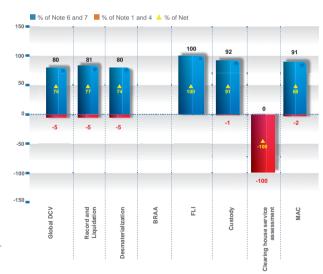

## USER SATISFACTION SURVEY

| DESCRIPTION                                                                    | MARCH | April | Surveyed | Total bimester |
|--------------------------------------------------------------------------------|-------|-------|----------|----------------|
| DCV service performance general assessment                                     | 82    | 79    | 93       | 80             |
| Operations record and liquidation service assessment.                          | 82    | 80    | 78       | 81             |
| Desmaterializatio service assessment.                                          | 82    | 78    | 14       | 80             |
| BRAA service assessment.                                                       | N/A   | N/A   | 0        | N/A            |
| FLI service assessment.                                                        | N/A   | 100   | 1        | 100            |
| Custody service assessment.                                                    | 91    | 94    | 91       | 92             |
| Clearing house service assessment.                                             | N/A   | 0     | 1        | 0              |
| General assessment on attention received at the customers<br>information DESK. | 91    | 91    | 85       | 91             |

Percentages: responds to assessments graded 6 and 7 that the users surveyed assigned to each service. Surveyed: average number of people who answered the survey "Users Panel" performed by Adimark during the period. Note: the BRAA Service is not evaluated in the period from march to april.