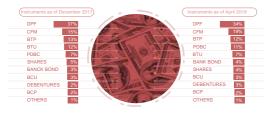

## GREATER NUMBER OF TRANSACTIONS IN TX

| Instruments as of December 2017 |     |             |               |        |   |            |     |
|---------------------------------|-----|-------------|---------------|--------|---|------------|-----|
| SHARES                          | 42% | 0.5         |               |        |   | DPF        | 47% |
| DPF                             | 39% | ALC: N      | 2 30 2        | 80.6   |   | SHARES     | 35% |
| BANK BOND                       | 5%  | ALC: NO.    | ] ≁:@         | BARRY. |   | BANK BOND  | 4%  |
| BTU                             | 3%  | a ajo 55    | <b>7</b> 74 8 | # 9    |   | PDBC       | 2%  |
| BTP                             | 3%  | H           | 3112          | 6.7    |   | DEBENTURES | 2%  |
| DEBENTURES                      | 2%  | 48          |               | 0 0 1  | 1 | BTP        | 2%  |
| BCU                             | 1%  | 2 26 7 52 8 | 1. 5          | 6- 2 T |   | BTU        | 2%  |
| CFM                             | 1%  | 8           | 92 7          | - IT   |   | CFM        | 2%  |
| PDBC                            | 1%  | SHORE H     | 夏季の           | 7000   |   | BCU        | 1%  |
| BCP                             | 1%  | ALC: NO.    | 8 16          | 0      |   | BCP        | 1%  |
| OTHERS                          | 2%  | 1           | 8 8           |        |   | OTHERS     | 2%  |