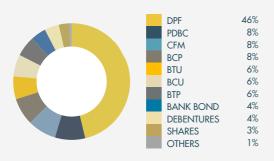

t year. | UF 8,738.6 Million in position accounts.  UF 62.4 Million in BRAA. | •  |



### COMPOSITION IN NATIONAL PORTFOLIO





#### Balance of national portfolio

UF 46.1 Million. = US \$1,931 Million.

Compared to previous month
Increase in International Custody
13.3% compared to September from last year.

UF 39.5 Million in international custody.

UF 6.6 Million in foreign stock exchange (BVE).

#### Composition by instrument



## COMPOSITION INTERNATIONAL PORTFOLIO





#### Volume of transactions

#### Number of transactions

+11.3%
Compared to

4,541.1 Millones. US \$190.1 Mil Millones.

145,228 transactions each month

Increased by 5.1% compared to September 2016.

7.6% Compared to previous month.

### HIGHER VOLUME OF TRANSACTIONS

### UF Transactions Instruments December 2016



#### UF Transaction Instruments September 2017



#### HIGHER

#### **NUMBER OF TRANSACTIONS**

TX Amount-Instruments December 2016



#### TX Amount -Instruments September 2017



**O** ADRESS

**find us at** 

**CONTACT US**