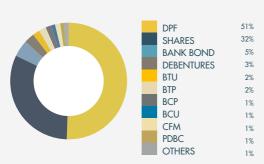

Balance of national portfolio

UF 46.1 Million. = US \$1,931 Million.

Compared to previous month
Increase in International Custody
13.3% compared to September from last year.

UF 39.5 Million in international custody.

UF 6.6 Million in foreign stock exchange (BVE).

#### Composition by instrument



## COMPOSITION INTERNATIONAL PORTFOLIO





#### Volume of transactions

#### Number of transactions

+11.3%
Compared to

4,541.1 Millones. US \$190.1 Mil Millones.

145,228 transactions each month

Increased by 5.1% compared to September 2016.

7.6% Compared to previous month.

### HIGHER VOLUME OF TRANSACTIONS

### UF Transactions Instruments December 2016



#### UF Transaction Instruments September 2017



#### HIGHER

#### **NUMBER OF TRANSACTIONS**

TX Amount-Instruments December 2016



#### TX Amount -Instruments September 2017



**O** ADRESS

**find us at** 

**CONTACT US**