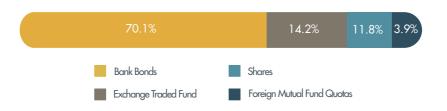

---------|----|
| Compar<br>previous |              |                                                                                  |                                                                    | 46 |
|                    | Inter<br>12. | Increase in<br>national Custody<br>7% compared to<br>September<br>rom last year. | UF 8,738.6 Million in position accounts.  UF 62.4 Million in BRAA. | •  |



### COMPOSITION IN NATIONAL PORTFOLIO





#### Balance of national portfolio

UF 46.1 Million. = US \$1,931 Million.

Compared to previous month
Increase in International Custody
13.3% compared to September from last year.

UF 39.5 Million in international custody.

UF 6.6 Million in foreign stock exchange (BVE).

#### Composition by instrument



## COMPOSITION INTERNATIONAL PORTFOLIO





#### Volume of transactions

#### Number of transactions

+11.3%
Compared to

4,541.1 Millones. US \$190.1 Mil Millones.

145,228 transactions each month

Increased by 5.1% compared to September 2016.

7.6% Compared to previous month.

### HIGHER VOLUME OF TRANSACTIONS

### UF Transactions Instruments December 2016



#### UF Transaction Instruments September 2017



#### HIGHER

#### **NUMBER OF TRANSACTIONS**

TX Amount-Instruments December 2016



#### TX Amount -Instruments September 2017



**O** ADRESS

**find us at** 

**CONTACT US**