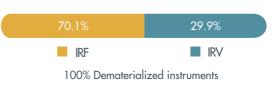

#### Composition by Instrument

97.6% dematerialized instruments and 2.4% in physical form.