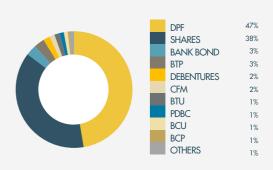

. = US \$1,931 Million.

Compared to previous month
Increase in International Custody
13.3% compared to September from last year.

UF 39.5 Million in international custody.

UF 6.6 Million in foreign stock exchange (BVE).

#### Composition by instrument



## COMPOSITION INTERNATIONAL PORTFOLIO





#### Volume of transactions

#### Number of transactions

+11.3%
Compared to

4,541.1 Millones. US \$190.1 Mil Millones.

145,228 transactions each month

Increased by 5.1% compared to September 2016.

7.6% Compared to previous month.

### HIGHER VOLUME OF TRANSACTIONS

### UF Transactions Instruments December 2016



#### UF Transaction Instruments September 2017



#### HIGHER

#### **NUMBER OF TRANSACTIONS**

TX Amount-Instruments December 2016



#### TX Amount -Instruments September 2017



**O** ADRESS

**find us at** 

**CONTACT US**