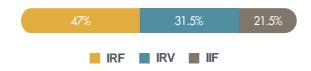

**MONTHLY REPORT** 

SEPTEMBER 2017

# **OPERATIONAL**VOLUMES





DID YOU KNOW THAT THE TOTAL BALANCE OF THE PORTFOLIO ON DEPOSIT WITH DCV AMOUNTS TO

**UF 8,847.1 MILLION?** 

\*THIS CORRESPONDS TO US\$ 370.3 BILLION INCREASING BY

12.7% COMPARED TO SEPTEMBER 2016

#### Composition by Instrument



97.6% dematerialized instruments and 2.4% in physical form.



#### Balance of national portfolio

Composition by instrument

| <b>+</b> 0         | 5%           | UF 8,801<br>Million.                                                             | = US \$368.4<br>Billion.                                           |    |
|--------------------|--------------|----------------------------------------------------------------------------------|--------------------------------------------------------------------|----|
| Compar<br>previous |              |                                                                                  |                                                                    | 46 |
|                    | Inter<br>12. | Increase in<br>national Custody<br>7% compared to