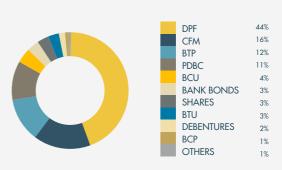

UF 62.4 Million in BRAA. | •  |



### COMPOSITION IN NATIONAL PORTFOLIO





#### Balance of national portfolio

UF 46.1 Million. = US \$1,931 Million.

Compared to previous month
Increase in International Custody
13.3% compared to September from last year.

UF 39.5 Million in international custody.

UF 6.6 Million in foreign stock exchange (BVE).

#### Composition by instrument



## COMPOSITION INTERNATIONAL PORTFOLIO





#### Volume of transactions

#### Number of transactions

+11.3%
Compared to

4,541.1 Millones. US \$190.1 Mil Millones.

145,228 transactions each month

Increased by 5.1% compared to September 2016.

7.6% Compared to previous month.

### HIGHER VOLUME OF TRANSACTIONS

### UF Transactions Instruments December 2016



#### UF Transaction Instruments September 2017



#### HIGHER

#### **NUMBER OF TRANSACTIONS**

TX Amount-Instruments December 2016



#### TX Amount -Instruments September 2017



**O** ADRESS

**find us at** 

**CONTACT US**