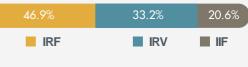

ion by instrument

| <b>+</b> 0         | 5%           | UF 8,801<br>Million.                                                             | = US \$368.4<br>Billion.                                           |    |
|--------------------|--------------|----------------------------------------------------------------------------------|--------------------------------------------------------------------|----|
| Compar<br>previous |              |                                                                                  |                                                                    | 46 |
|                    | Inter<br>12. | Increase in<br>national Custody<br>7% compared to<br>September<br>rom last year. | UF 8,738.6 Million in position accounts.  UF 62.4 Million in BRAA. | •  |



### COMPOSITION IN NATIONAL PORTFOLIO





#### Balance of national portfolio

UF 46.1 Million. = US \$1,931 Million.

Compared to previous month
Increase in International Custody
13.3% compared to September from last year.

UF 39.5 Million in international custody.

UF 6.6 Million in foreign stock exchange (BVE).

#### Composition by instrument



## COMPOSITION INTERNATIONAL PORTFOLIO





#### Volume of transactions

#### Number of transactions

+11.3%
Compared to

4,541.1 Millones. US \$190.1 Mil Millones.

145,228 transactions each month

Increased by 5.1% compared to September 2016.

7.6% Compared to previous month.

### HIGHER VOLUME OF TRANSACTIONS

### UF Transactions Instruments December 2016



#### UF Transaction Instruments September 2017



#### HIGHER

#### **NUMBER OF TRA