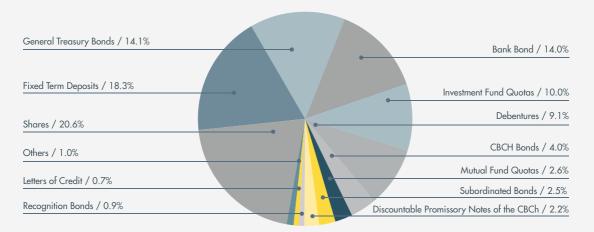

#### Composition by Instrument

97.6% dematerialized instruments and 2.4% in physical form.

#### Balance of national portfolio

Composition by instrument

| <b>+</b> 0         | 5%           | UF 8,801<br>Million.                                                             | = US \$368.4<br>Billion.                                           |    |
|--------------------|--------------|----------------------------------------------------------------------------------|--------------------------------------------------------------------|----|
| Compar<br>previous |              |                                                                                  |                                                                    | 46 |
|                    | Inter<br>12. | Increase in<br>national Custody<br>7% compared to<br>September<br>rom last year. | UF 8,738.6 Million in position accounts.  UF 62.4 Million in BRAA. | •  |