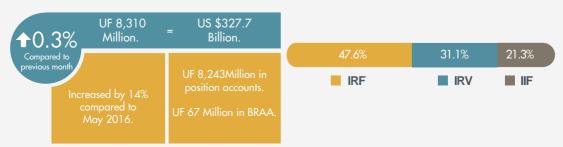

# OPERATIONAL VOLUMES

DID YOU KNOW THAT THE TOTAL BALANCE OF THE PORTFOLIO ON DEPOSIT WITH DCV AMOUNTS TO **UF 8,355 MILLION?** 

\*THIS CORRESPONDS TO US\$ 329.5 BILLION INCREASING BY 13.9% COMPARED TO MAY 2016

#### Composition by Instrument

97.5% dematerialized instruments and 2.5% in physical form.