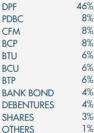

|     |            | Debentures / 9.7%                       |
| Shares / 19.9%               |   |     |            | Investment Fund Quotas / 8.7%           |
| Others / 1.0%                | • |     |            | CBCH Bonds / 4.4%                       |
| Letters of Credit / 0.8%     |   | 1 N |            | Subordinated Bonds / 2.7%               |
| Letters of Credit / 0.8%     |   |     |            | Mutual Fund Quotas / 2.5%               |
| Social Security Bonds / 1.0% |   |     | Discountat | ble Promissory Notes of the CBCh / 2.1% |



# Balance of national portfolio

## Composition by instrument



# COMPOSITION INTERNATIONAL PORTFOLIO





# Volume of transactions

#### Number of transactions



HIGHER VOLUME OF TRANSACTIONS

UF Transactions Instruments December 2016





UF Transaction Instruments May 2017



#### HIGHER NUMBER OF TRANSACTIONS

TX Amount-Instruments December 2016



TX Amount -Instruments May 2017



#### **Q** ADRESS

DCV Apoquindo Ave. No. 4001 12th Floor – Las Condes DCV Registros Huérfanos 770 22nd Floor, Santiago Centro find US AT

Web Page DCV.CL Follow us at: in

Shareholders No. (56) 223 939 003 Depositors No. (56) 223 939 001

**CONTACT US** 

Contact mail mac@dcv.cl