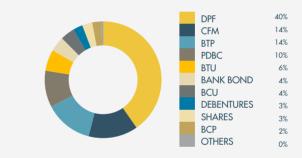

7%                       |
| Shares / 19.9%               |   |     |            | Investment Fund Quotas / 8.7%           |
| Others / 1.0%                | • |     |            | CBCH Bonds / 4.4%                       |
| Letters of Credit / 0.8%     |   | 1 N |            | Subordinated Bonds / 2.7%               |
| Letters of Credit / 0.8%     |   |     |            | Mutual Fund Quotas / 2.5%               |
| Social Security Bonds / 1.0% |   |     | Discountat | ble Promissory Notes of the CBCh / 2.1% |



# Balance of national portfolio

## Composition by instrument



# COMPOSITION INTERNATIONAL PORTFOLIO





# Volume of transactions

#### Number of transactions



HIGHER VOLUME OF TRANSACTIONS

UF Transactions Instruments December 2016





UF Transaction Instruments May 2017



#### HIGHER NUMBER OF TRANSACTIONS

TX Amount-Instruments December 2016



TX Amount -Instruments May 2017



#### **Q** ADRESS

DCV Apoquindo Ave. No. 4001 12th Floor – Las Condes DCV Registros Huérfanos 770 22nd Floor, Santiago Centro find US AT

Web Page DCV.CL Follow us at: in

Shareholders No. (56) 223 939 003 Depositors No. (56) 223 939 001

**CONTACT US** 

Contact mail mac@dcv.cl