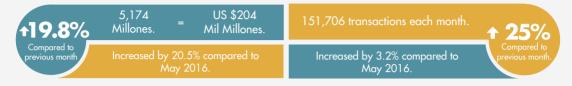

# OPERATIONAL VOLUMES

DID YOU KNOW THAT THE TOTAL BALANCE OF THE PORTFOLIO ON DEPOSIT WITH DCV AMOUNTS TO **UF 8,355 MILLION?** 

\*THIS CORRESPONDS TO US\$ 329.5 BILLION INCREASING BY 13.9% COMPARED TO MAY 2016