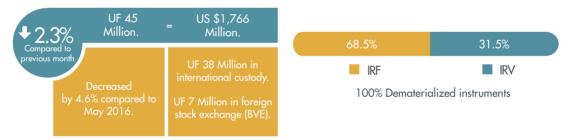

| General Treasury Bonds / 13.7%          |
| Fixed Term Deposits / 19.1%  |   |     |            |                                         |
| Fixed term Deposits / 17.1%  |   |     |            | Debentures / 9.7%                       |
| Shares / 19.9%               |   |     |            | Investment Fund Quotas / 8.7%           |
| Others / 1.0%                | • |     |            | CBCH Bonds / 4.4%                       |
| Letters of Credit / 0.8%     |   | 1 N |            | Subordinated Bonds / 2.7%               |
| Letters of Credit / 0.8%     |   |     |            | Mutual Fund Quotas / 2.5%               |
| Social Security Bonds / 1.0% |   |     | Discountat | ble Promissory Notes of the CBCh / 2.1% |



# Balance of national portfolio

## Composition by instrument



# COMPOSITION INTERNATIONAL PORTFOLIO





# Volume of transactions

#### Number of transactions



HIGHER VOLUME OF TRANSACTIONS

UF Transactions Instruments December 2016





UF Transaction Instruments May 2017



#### HIGHER NUMBER OF TRANSACTIONS

TX Amount-Instruments December 2016



TX Amount -Instruments May 2017



#### **Q** ADRESS

DCV Apoquindo Ave. No. 4001 12th Floor – Las Condes DCV Registros Huérfanos 770 22nd Floor, Santiago Centro find US AT

Web Page DCV.CL Follow us at: in

Shareholders No. (56) 223 939 003 Depositors No. (56) 223 939 001

**CONTACT US** 

Contact mail mac@dcv.cl