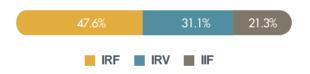

:dcv:

WE CUSTODY TODAY THE VALUE OF TOMORROW

#### **MONTHLY REPORT**

#### MAY 2017

# OPERATIONAL VOLUMES





DID YOU KNOW THAT THE TOTAL BALANCE OF THE PORTFOLIO ON DEPOSIT WITH DCV AMOUNTS TO **UF 8,355 MILLION?** 

\*THIS CORRESPONDS TO US\$ 329.5 BILLION INCREASING BY 13.9% COMPARED TO MAY 2016

#### Composition by Instrument



97.5% dematerialized instruments and 2.5% in physical form.



## Balance of national portfolio

Composition by instrument



# COMPOSITION IN NATIONAL PORTFOLIO

| Bank Bond / 14.4%            |   |     |            |                                         |
|------------------------------|---|-----|------------|-----------------------------------------|
|                              |   | •   |            | General Treasury Bonds / 13.7%          |
| Fixed Term Deposits / 19.1%  |   |     |            |                                         |
| Fixed term Deposits / 17.1%  |   |     |            | Debentures / 9.7%                       |
| Shares / 19.9%               |   |     |            | Investment Fund Quotas / 8.7%           |
| Others / 1.0%                | • |     |