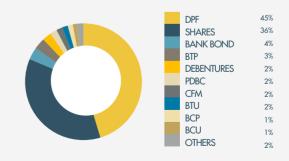

7%           |
| Others / 1.0%                | • |     |            | CBCH Bonds / 4.4%                       |
| Letters of Credit / 0.8%     |   | 1 N |            | Subordinated Bonds / 2.7%               |
| Letters of Credit / 0.8%     |   |     |            | Mutual Fund Quotas / 2.5%               |
| Social Security Bonds / 1.0% |   |     | Discountat | ble Promissory Notes of the CBCh / 2.1% |



# Balance of national portfolio

## Composition by instrument



# COMPOSITION INTERNATIONAL PORTFOLIO





# Volume of transactions

#### Number of transactions



HIGHER VOLUME OF TRANSACTIONS

UF Transactions Instruments December 2016





UF Transaction Instruments May 2017



#### HIGHER NUMBER OF TRANSACTIONS

TX Amount-Instruments December 2016



TX Amount -Instruments May 2017



#### **Q** ADRESS

DCV Apoquindo Ave. No. 4001 12th Floor – Las Condes DCV Registros Huérfanos 770 22nd Floor, Santiago Centro find US AT

Web Page DCV.CL Follow us at: in

Shareholders No. (56) 223 939 003 Depositors No. (56) 223 939 001

**CONTACT US** 

Contact mail mac@dcv.cl