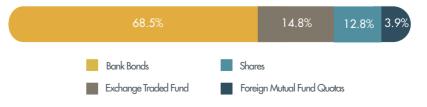

# COMPOSITION IN NATIONAL PORTFOLIO

| Bank Bond / 14.4%            |   |     |            |                                         |
|------------------------------|---|-----|------------|-----------------------------------------|
|                              |   | •   |            | General Treasury Bonds / 13.7%          |
| Fixed Term Deposits / 19.1%  |   |     |            |                                         |
| Fixed term Deposits / 17.1%  |   |     |            | Debentures / 9.7%                       |
| Shares / 19.9%               |   |     |            | Investment Fund Quotas / 8.7%           |
| Others / 1.0%                | • |     |            | CBCH Bonds / 4.4%                       |
| Letters of Credit / 0.8%     |   | 1 N |            | Subordinated Bonds / 2.7%               |
| Letters of Credit / 0.8%     |   |     |            | Mutual Fund Quotas / 2.5%               |
| Social Security Bonds / 1.0% |   |     | Discountat | ble Promissory Notes of the CBCh / 2.1% |