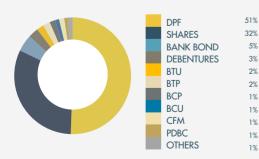

| Investment Fund Quotas / 8.7%           |
| Others / 1.0%                | • |     |            | CBCH Bonds / 4.4%                       |
| Letters of Credit / 0.8%     |   | 1 N |            | Subordinated Bonds / 2.7%               |
| Letters of Credit / 0.8%     |   |     |            | Mutual Fund Quotas / 2.5%               |
| Social Security Bonds / 1.0% |   |     | Discountat | ble Promissory Notes of the CBCh / 2.1% |



# Balance of national portfolio

## Composition by instrument



# COMPOSITION INTERNATIONAL PORTFOLIO





# Volume of transactions

#### Number of transactions



HIGHER VOLUME OF TRANSACTIONS

UF Transactions Instruments December 2016





UF Transaction Instruments May 2017



#### HIGHER NUMBER OF TRANSACTIONS

TX Amount-Instruments December 2016



TX Amount -Instruments May 2017



#### **Q** ADRESS

DCV Apoquindo Ave. No. 4001 12th Floor – Las Condes DCV Registros Huérfanos 770 22nd Floor, Santiago Centro find US AT

Web Page DCV.CL Follow us at: in

Shareholders No. (56) 223 939 003 Depositors No. (56) 223 939 001

**CONTACT US** 

Contact mail mac@dcv.cl