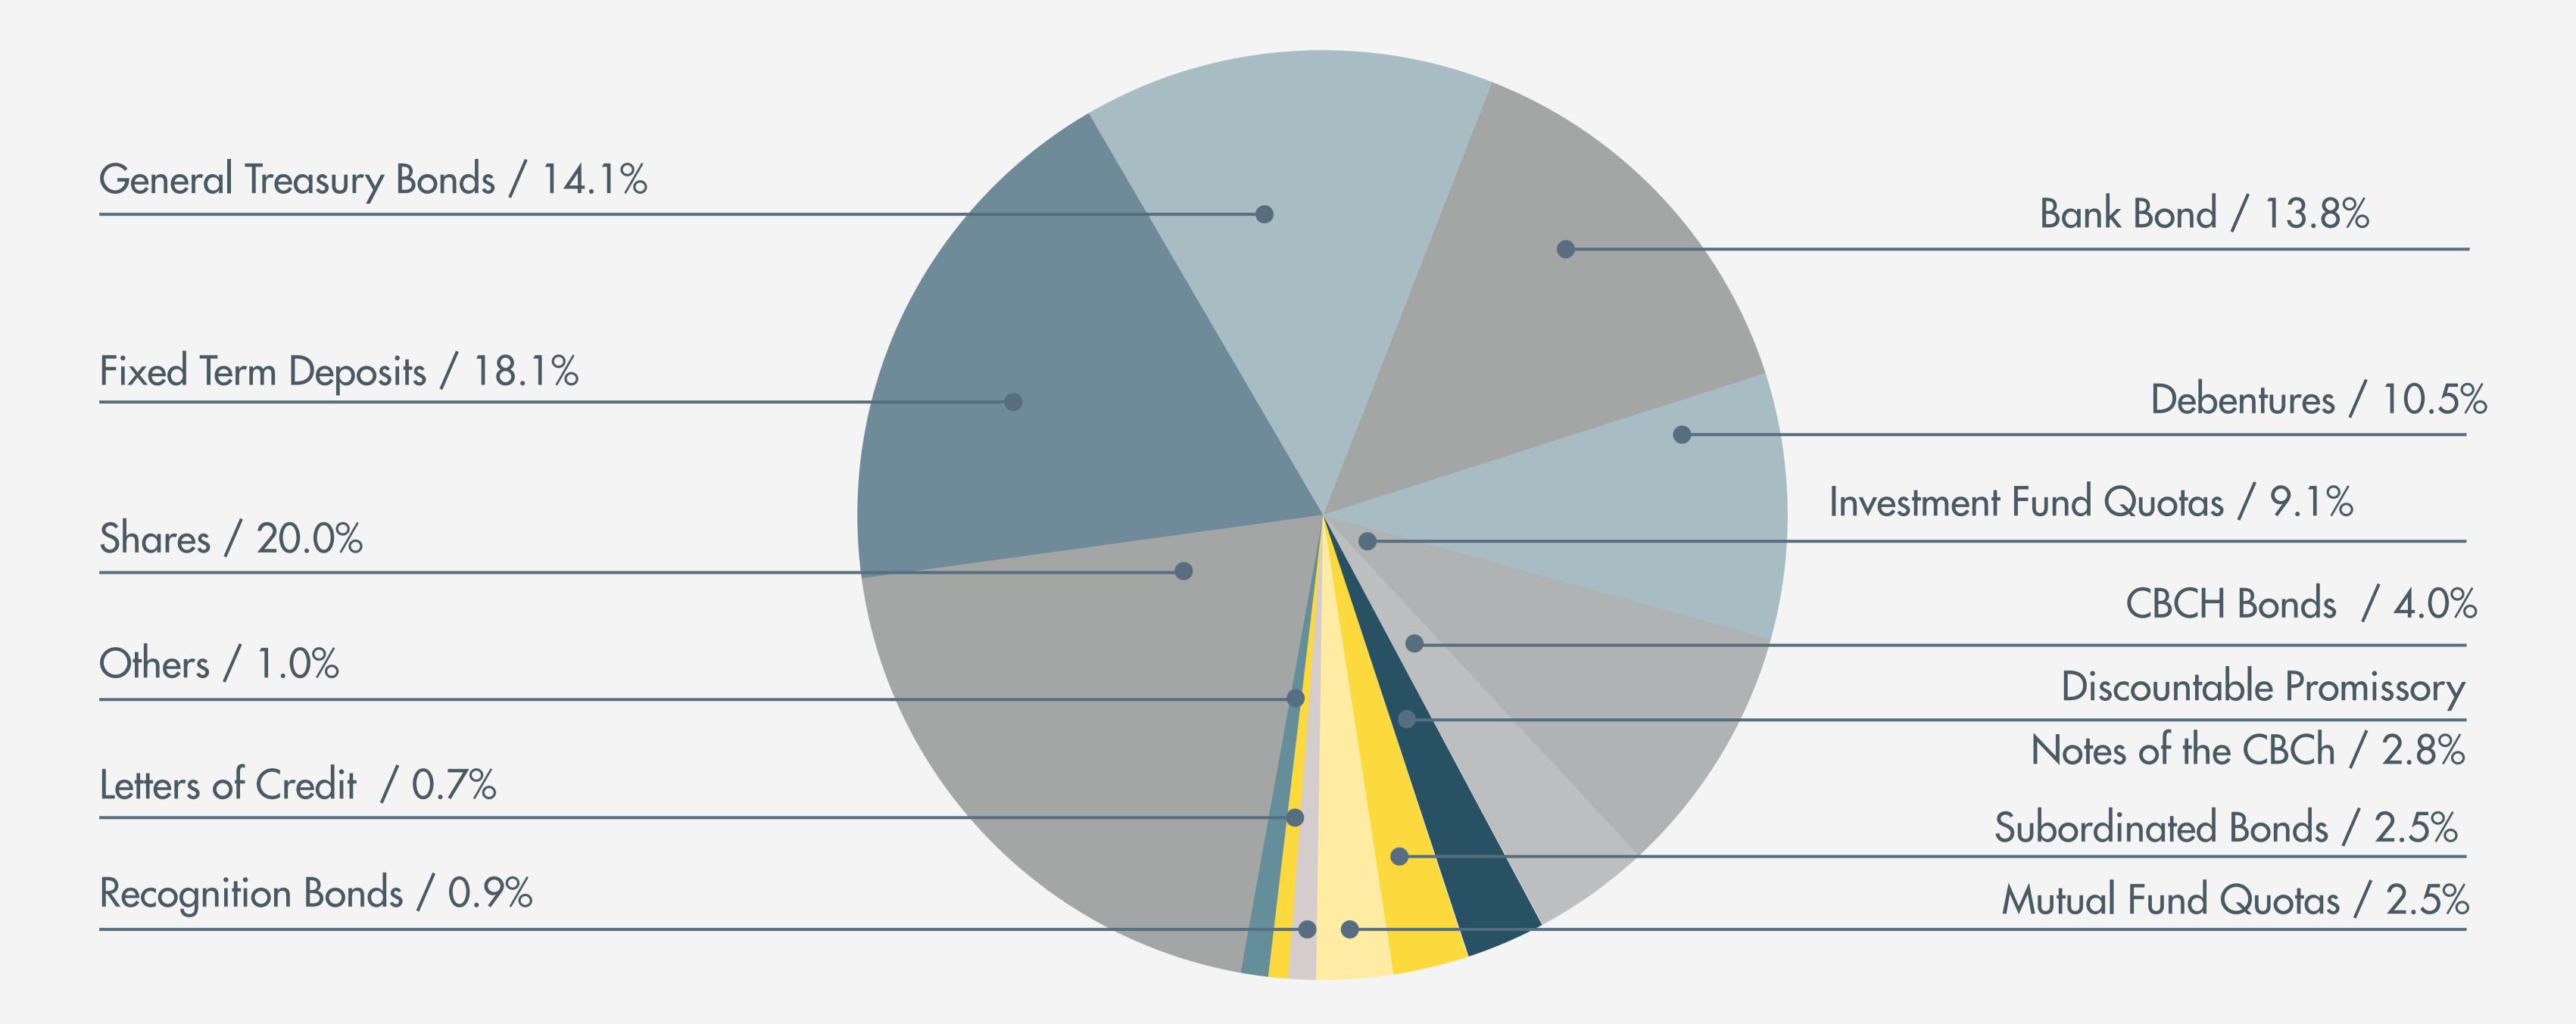

WE CUSTODY TODAY THE VALUE OF TOMORROW

#### MONTHLY REPORT

#### AUGUST 2017

# **OPERATIONAL** VOLUMES





# DID YOU KNOW THAT THE TOTAL BALANCE OF THE PORTFOLIO ON DEPOSIT WITH DCV AMOUNTS TO **UF 8,889.6 MILLION?**

\*THIS CORRESPONDS TO US\$ 376.4 BILLION INCREASING BY 12.6% COMPARED TO AUGUST 2016

## Composition by Instrument





#### 97.7% dematerialized instruments and 2.3% in physical form.



## Balance of national portfolio

## Composition by instrument



# COMPOSITION IN NATIONAL PORTFOLIO





## Balance of national portfolio

## Composition by instrument



# COMPOSITION INTERNATIONAL PORTFOLIO





## Volume of transactions

#### Number of transactions

US \$216.7 Mil Millones.

157,210 transactions each month.

Compared to previous month

+3.0%

Increased by 22.7% compared to August 2016.

Increased by 1.4% compared to August 2016.

## HIGHER **VOLUME OF TRANSACTIONS**

**UF** Transactions Instruments December 2016

5,118.1

Millones.







| DIO        |     |
|------------|-----|
| BCU        | 6   |
| BTP        | 6   |
| BANK BOND  | 4   |
| DEBENTURES | 4   |
| SHARES     | 3   |
| OTHERS     | 1 ' |

| <b>BONOS BANCO</b> | 4% |
|--------------------|----|
| BTU                | 4% |
| BCP                | 3% |
| ACCIONES           | 2% |
| DEBENTURES         | 2% |