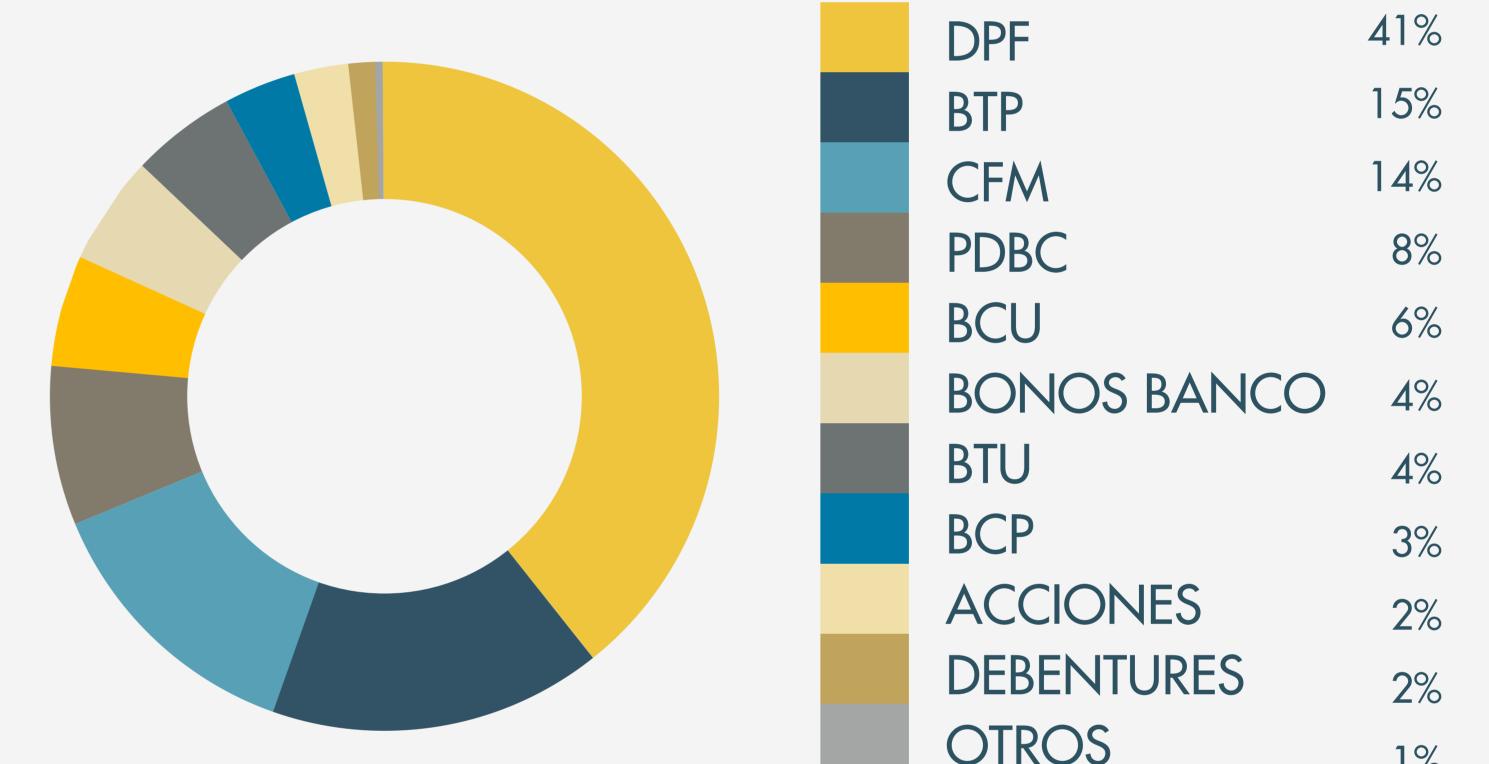

# COMPOSITION INTERNATIONAL PORTFOLIO

| <b>BONOS BANCO</b> | 4% |
|--------------------|----|
| BTU                | 4% |
| BCP                | 3% |
| ACCIONES           | 2% |
| DEBENTURES         | 2% |
| OTROS              | 1% |

10.4%