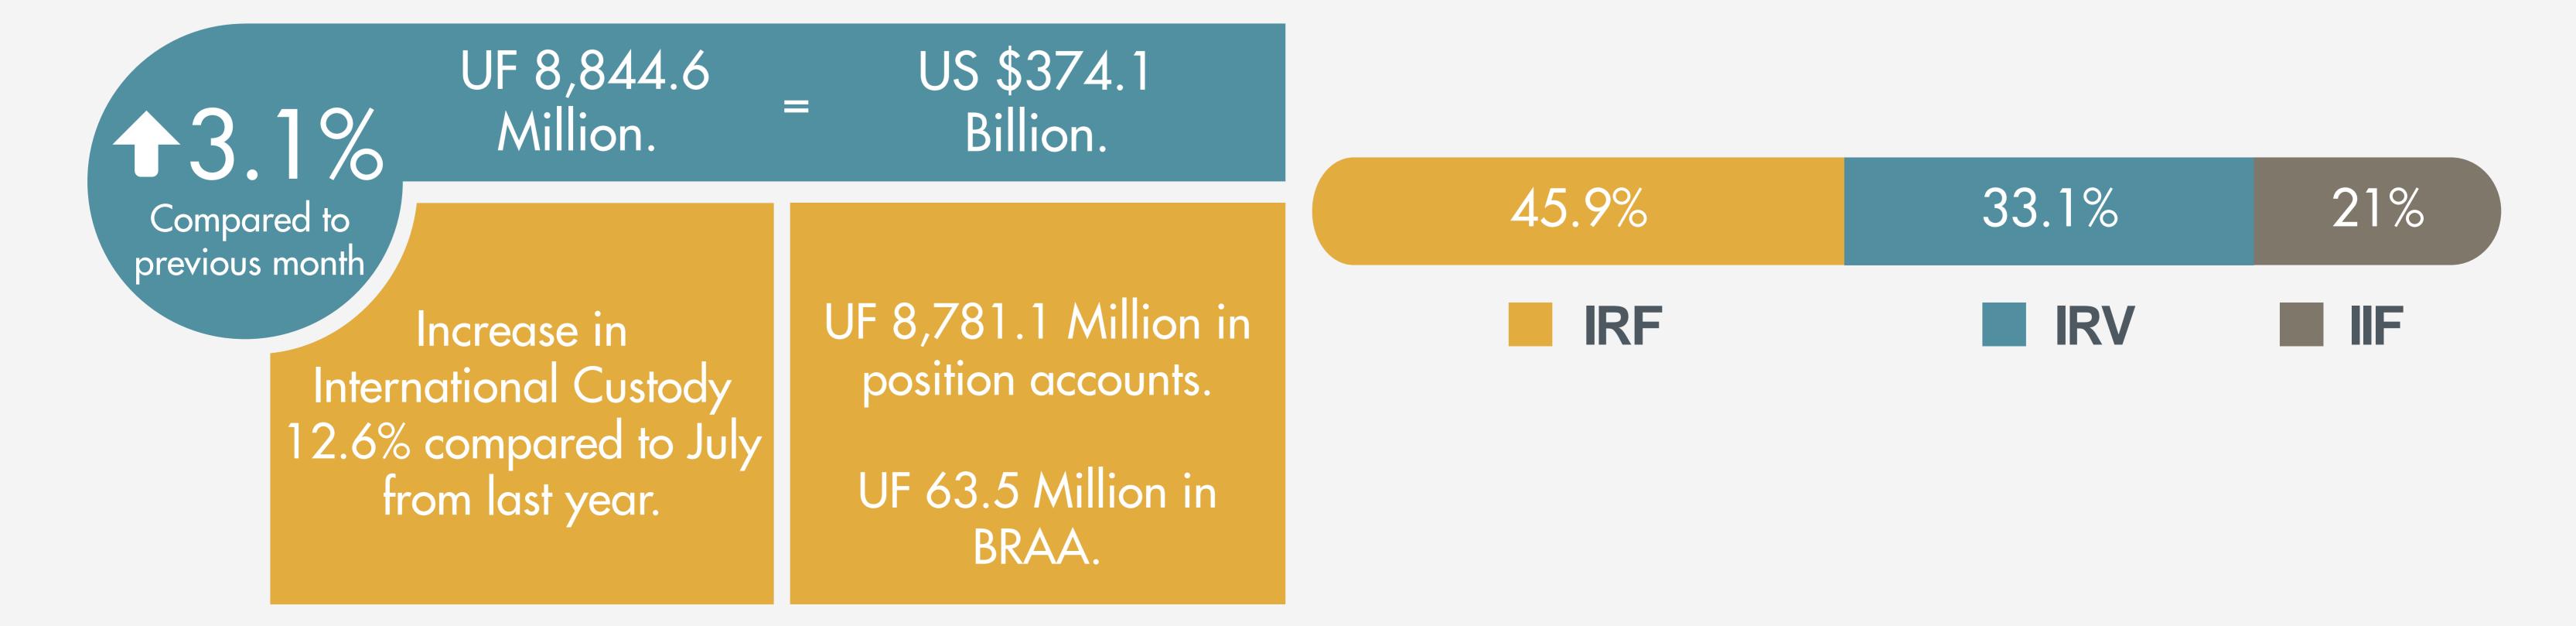

## Balance of national portfolio

# DID YOU KNOW THAT THE TOTAL BALANCE OF THE PORTFOLIO ON DEPOSIT WITH DCV AMOUNTS TO **UF 8,889.6 MILLION?**

\*THIS CORRESPONDS TO US\$ 376.4 BILLION INCREASING BY 12.6% COMPARED TO AUGUST 2016