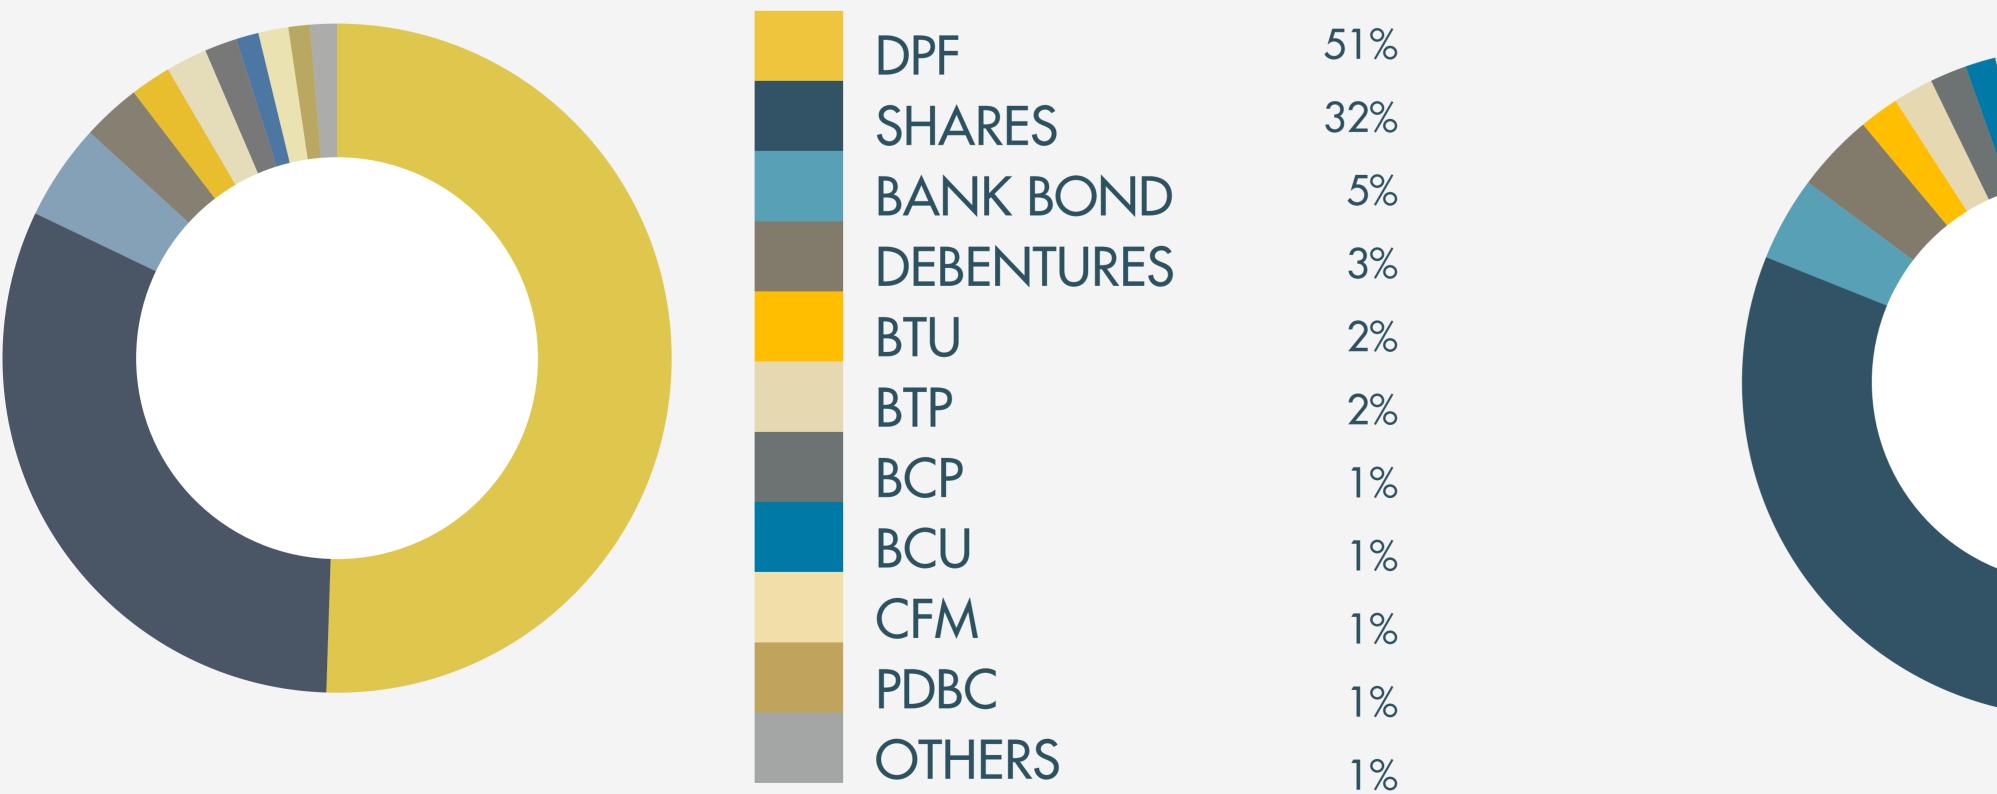

7 Mil Millones.

157,210 transactions each month.

Compared to previous month

+3.0%

Increased by 22.7% compared to August 2016.

Increased by 1.4% compared to August 2016.

## HIGHER **VOLUME OF TRANSACTIONS**

**UF** Transactions Instruments December 2016

5,118.1

Millones.







| DIO        |     |
|------------|-----|
| BCU        | 6   |
| BTP        | 6   |
| BANK BOND  | 4   |
| DEBENTURES | 4   |
| SHARES     | 3   |
| OTHERS     | 1 ' |

| <b>BONOS BANCO</b> | 4% |
|--------------------|----|
| BTU                | 4% |
| BCP                | 3% |
| ACCIONES           | 2% |
| DEBENTURES         | 2% |
| OTROS              | 1% |

10.4%

Compared to

previous month.

## HIGHER **NUMBER OF TRANSACTIONS**

TX Amount-Instruments December 2016

TX Amount -Instruments August 2017





**FIND US AT CONTACT US O** ADRESS

DCV Apoquindo Ave. No. 4001 12th Floor – Las Condes

**DCV Registros** Huérfanos 770 22nd Floor, Santiago Centro

Web Page DCV.CL Follow us at: in

Shareholders No. (56) 223 939 003

Depositors No. (56) 223 939 001 Contact mail mac@dcv.cl