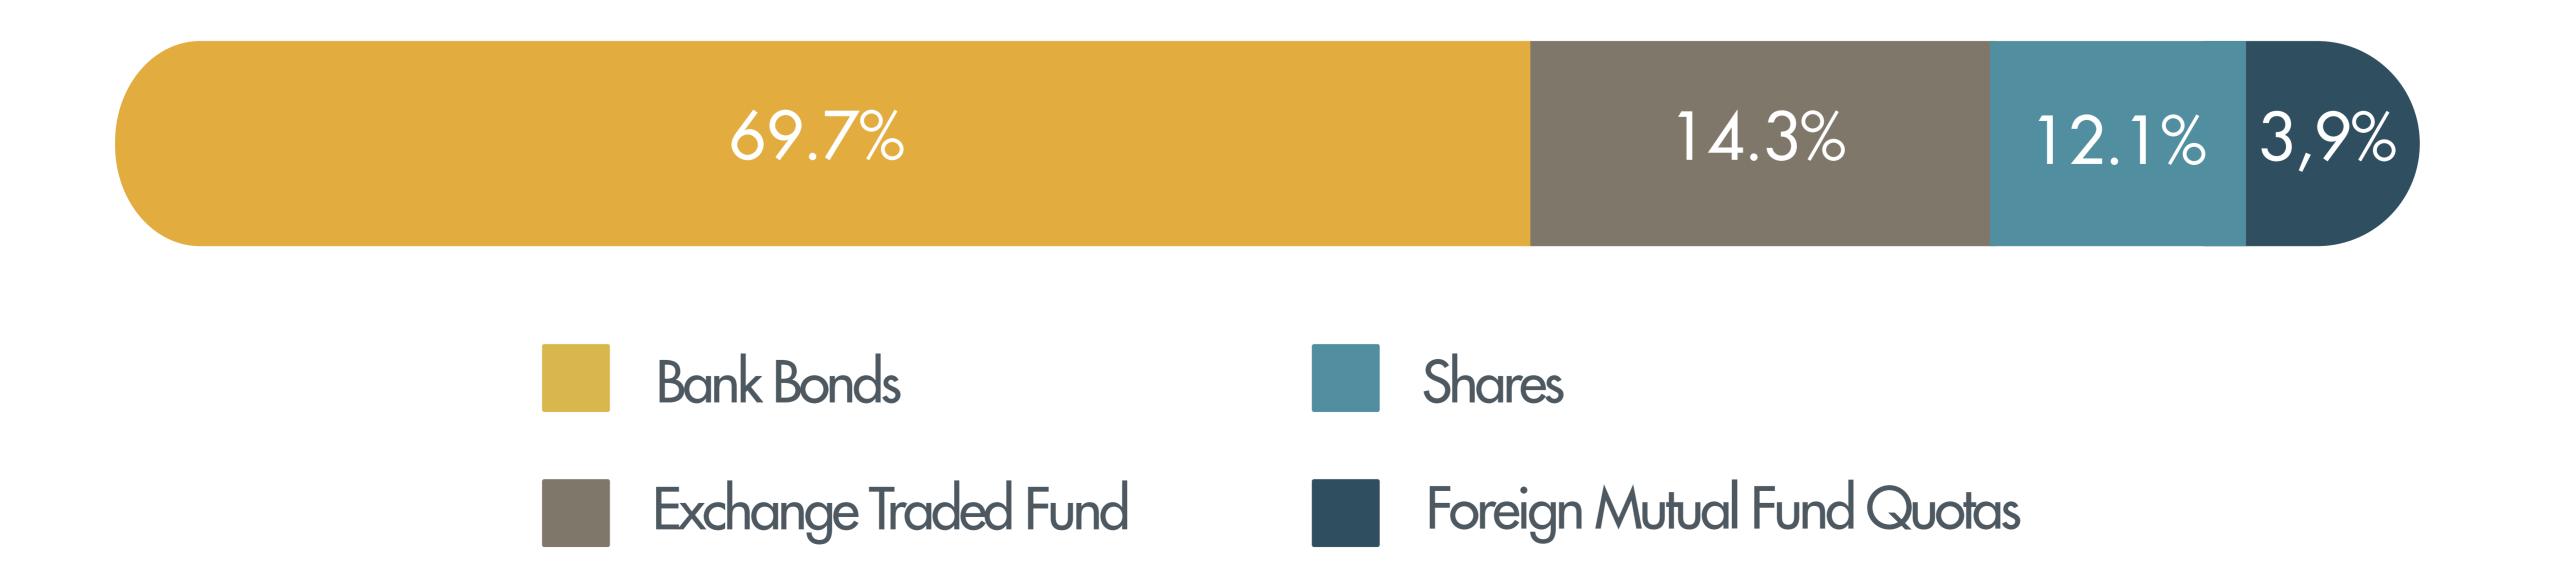

WE CUSTODY TODAY THE VALUE OF TOMORROW

#### MONTHLY REPORT

#### AUGUST 2017

# **OPERATIONAL** VOLUMES





# DID YOU KNOW THAT THE TOTAL BALANCE OF THE PORTFOLIO ON DEPOSIT WITH DCV AMOUNTS TO **UF 8,889.6 MILLION?**

\*THIS CORRESPONDS TO US\$ 376.4 BILLION INCREASING BY 12.6% COMPARED TO AUGUST 2016

## Composition by Instrument





#### 97.7% dematerialized instruments and 2.3% in physical form.



## Balance of national portfolio

## Composition by instrument



# COMPOSITION IN NATIONAL PORTFOLIO





## Balance of national portfolio

## Composition by instrument



# COMPOSITION INTERNATIONAL PORTFOLIO





## Volume of transactions

#### Number of transactions

US \$216.7 Mil Millones.

157,210 transactions each month.

Compared to previous month

+3.0%

Increased by 22.7% compared to August 2016.

Increased by 1.4% compared to August 2016.

## HIGHER **VOLUME OF TRANSACTIONS**

**UF** Transactions Instruments December 2016

5,118.1

Millones.







| DIO        |     |
|------------|-----|
| BCU        | 6   |
| BTP        | 6   |
| BANK BOND  | 4   |
| DEBENTURES | 4   |
| SHARES     | 3   |
| OTHERS     | 1 ' |

| <b>BONOS BANCO</b> | 4% |
|--------------------|----|
| BTU                | 4% |
| BCP                | 3% |
| ACCIONES           | 2% |
| DEBENTURES         | 2% |
| OTROS              | 1% |

10.4%

Compared to

previous month.

## HIGHER **NUMBER OF TRANSACTIONS**

TX A