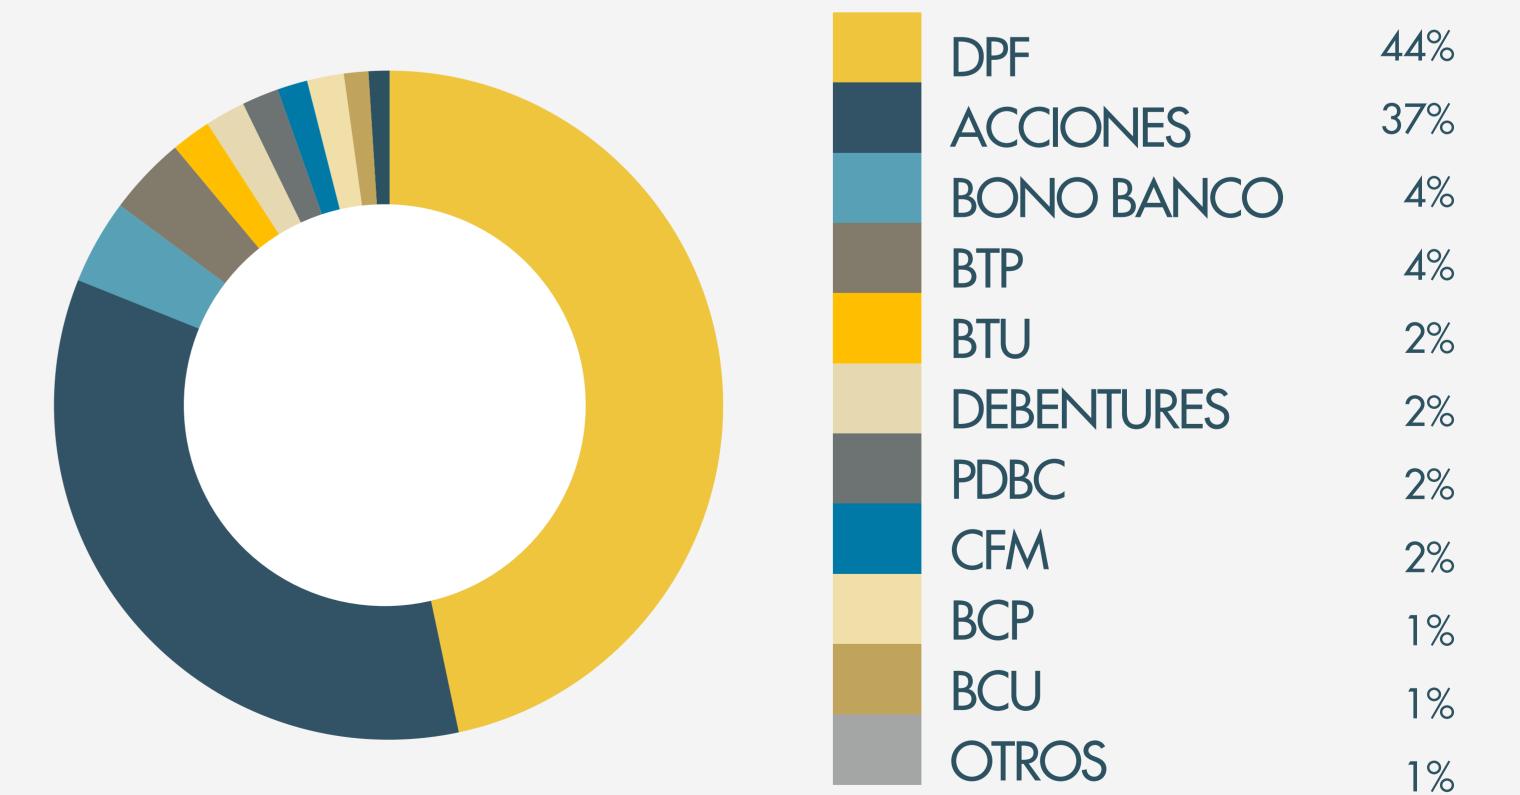

Mil Millones.

157,210 transactions each month.

Compared to previous month

+3.0%

Increased by 22.7% compared to August 2016.

Increased by 1.4% compared to August 2016.

## HIGHER **VOLUME OF TRANSACTIONS**

**UF** Transactions Instruments December 2016

5,118.1

Millones.







| DIO        |     |
|------------|-----|
| BCU        | 6   |
| BTP        | 6   |
| BANK BOND  | 4   |
| DEBENTURES | 4   |
| SHARES     | 3   |
| OTHERS     | 1 ' |

| <b>BONOS BANCO</b> | 4% |
|--------------------|----|
| BTU                | 4% |
| BCP                | 3% |
| ACCIONES           | 2% |
| DEBENTURES         | 2% |
| OTROS              | 1% |

10.4%

Compared to

previous month.

## HIGHER **NUMBER OF TRANSACTIONS**

TX Amount-Instruments December 2016

TX Amount -Instruments August 2017





**FIND US AT CONTACT US O** ADRESS

DCV Apoquindo Ave. No. 4001 12th Floor – Las Condes

**DCV Registros** Huérfanos 770 22nd Floor, Santiago Centro

Web Page DCV.CL Follow us at: in

Shareholders No. (56) 223 939 003

Depositors No. (56) 223 939 001 Contact mail mac@dcv.cl