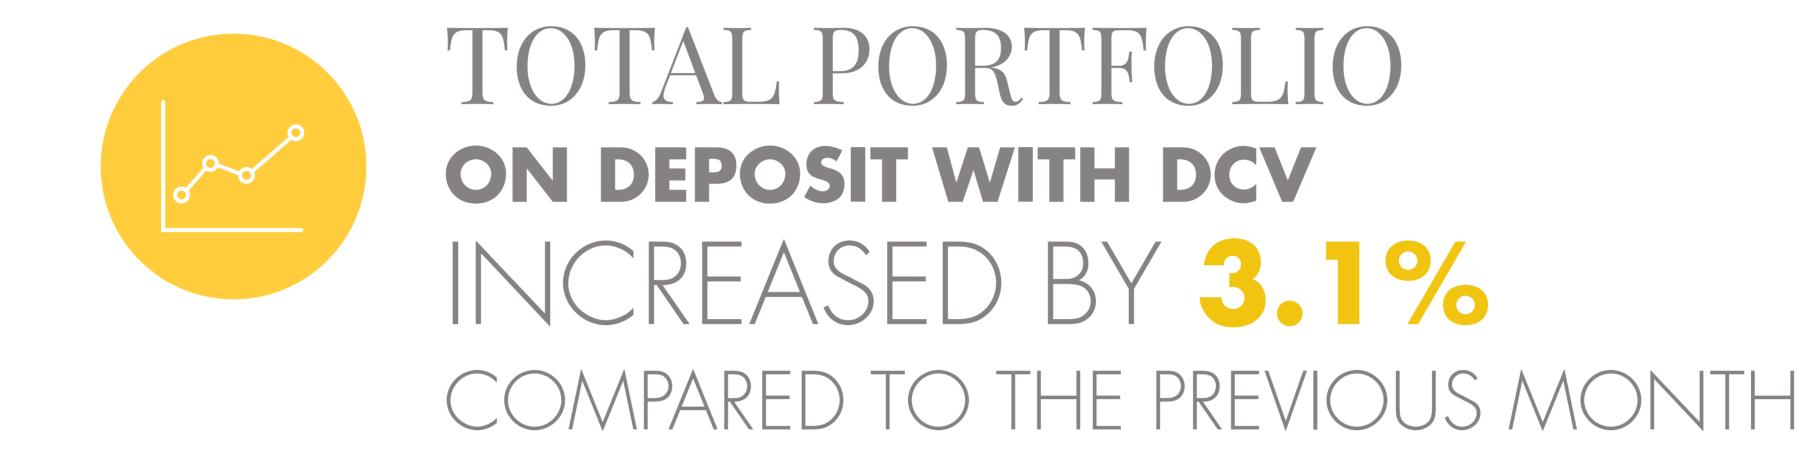

# DID YOU KNOW THAT THE TOTAL BALANCE OF THE PORTFOLIO ON DEPOSIT WITH DCV AMOUNTS TO **UF 8,889.6 MILLION?**

\*THIS CORRESPONDS TO US\$ 376.4 BILLION INCREASING BY 12.6% COMPARED TO AUGUST 2016