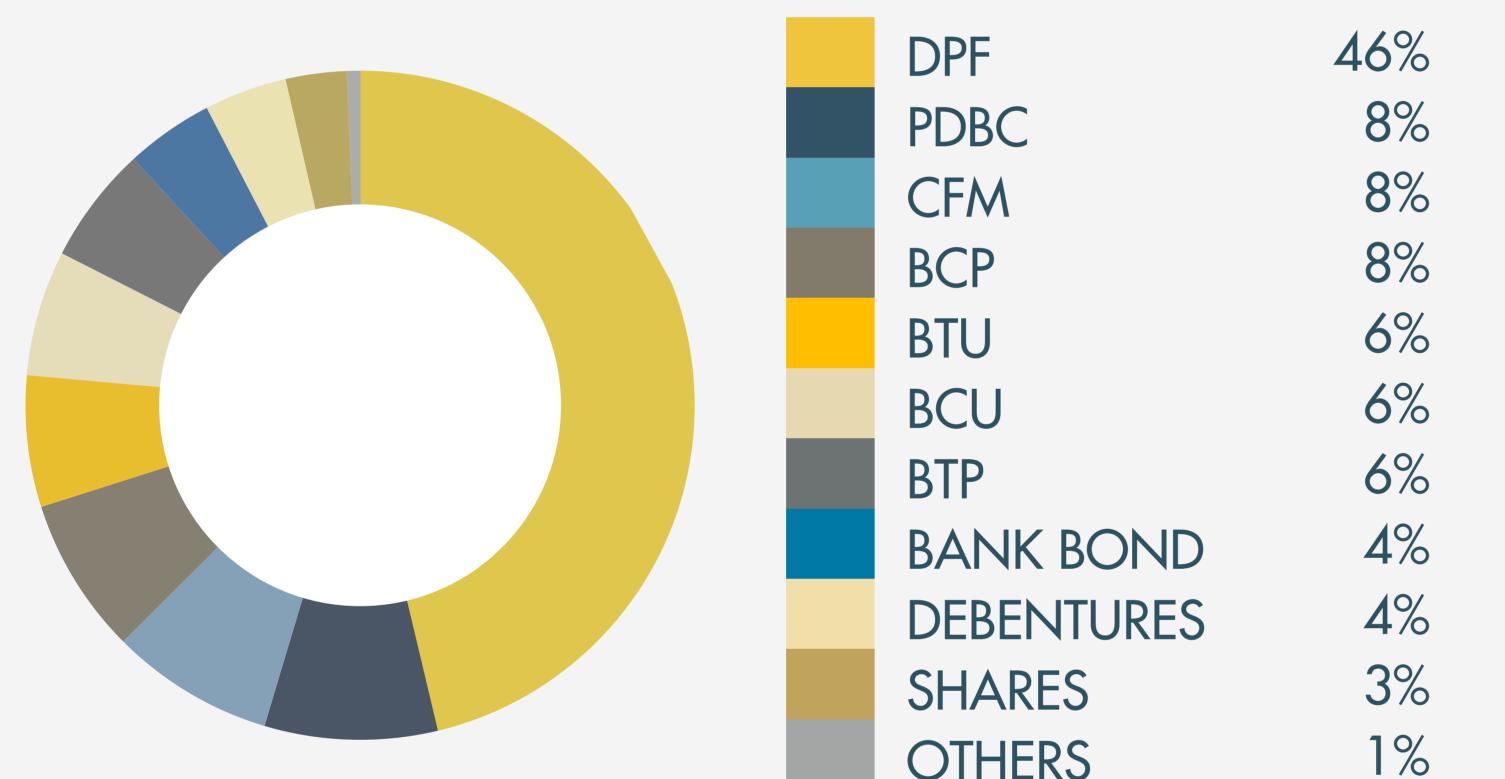

# COMPOSITION IN NATIONAL PORTFOLIO

## Balance of national portfolio

## Composition by instrument