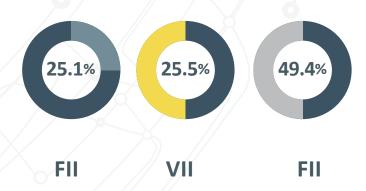

#### **REPORT**



### **MONTHLY REPORT ON OPERATIONAL VOLUMES**



#### TOTAL PORTFOLIO DEPOSITED WITH DCV DECLINED 0.3%

# Total balance of the portfolio deposited with DCV

UF 6,889 Million = USD 248 Billion.
A 0.3% increase with respect to
January 2015.

**↓** 0.3%

With respect to the previous month

99.4% national custody.
0.6% international custody.

## **Composition by instrument**



96.4% dematerialized instruments and 3.6% in physical form.



#### **COMPOSITION OF THE NATIONAL CUSTODY**

#### National portfolio balance

#### **Composition by instrument**

UF 6,850 Million = USD 247 Billion.
A 0.2% increase with respect to
January 2015.

**♣**0.3%

With respect to the previous month.

UF 6,766 Million position accounts
UF 84 Million BRAA



**IRV** 

96.4% dematerialized instruments and 3.6 % in physical form.

**IRF** 

# Composition of the national portfolio.

IIF





#### **COMPOSITION OF THE INTERNATIONAL CUSTODY**

#### **International Portfolio Balance**

UF 38.6 Million = USD 1.389 Billion.
A 33.8% increase with respect to
January 2015

**1**7%

With respect to the previous month

UF 33.6 Million international custody
UF 5 Million Foreign Securities Exchang