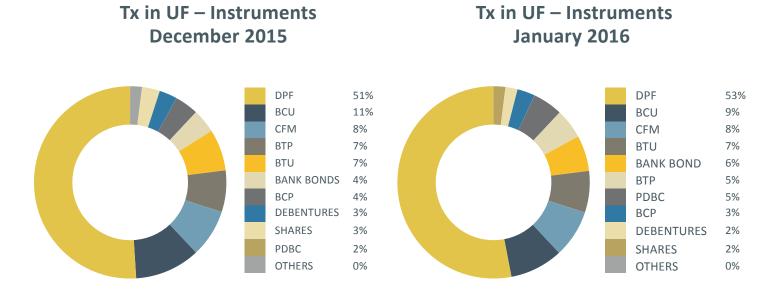

#### Value of transactions

#### **Number of transactions**

UF 3,414 Million = US\$122,9 Billion.
A 4.6% decrease with respect to January 2015

133,691 monthly trades. A 5.6% decrease with respect to 2015

**1** 3.7%

With respect to the previous month.