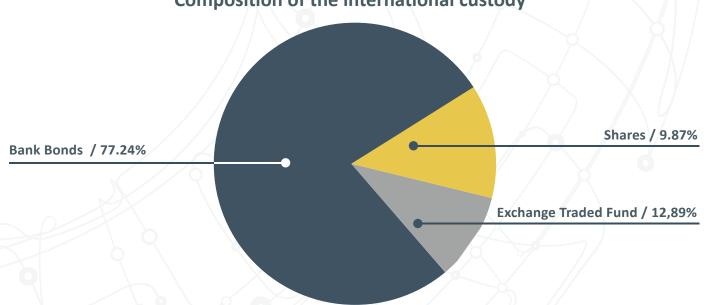

## Composition of the international custody

## **Composition by instrument**

100% Dematerialized instruments

#### **International Portfolio Balance**

UF 38.6 Million = USD 1.389 Billion.
A 33.8% increase with respect to
January 2015

**1**7%

With respect to the previous month

UF 33.6 Million international custody
UF 5 Million Foreign Securities Exchange (BVE).