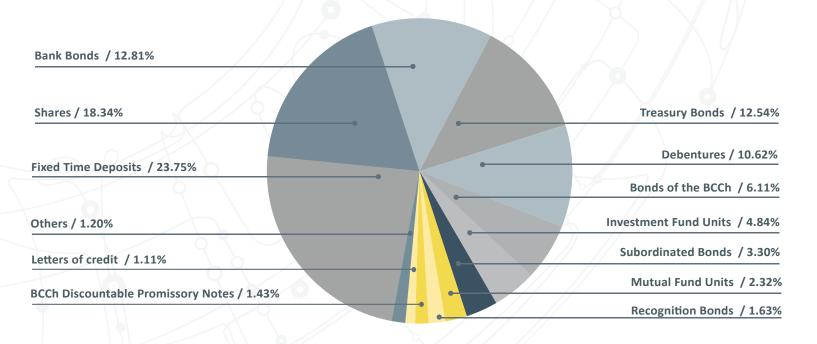

## **Composition by instrument**

96.4% dematerialized instruments and 3.6% in physical form.

**IRV** 

96.4% dematerialized instruments and 3.6 % in physical form.

**IRF** 