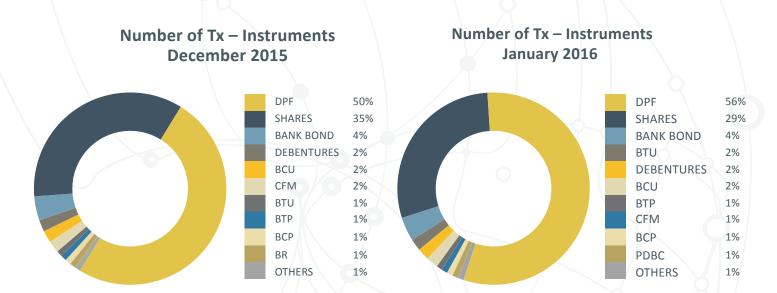

## **Progression in the number of transactions**

#### **Higher volume of transactions**