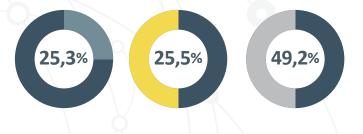

#### **REPORT**



### **MONTHLY REPORT ON OPERATIONAL VOLUMES**



#### TOTAL PORTFOLIO DEPOSITED WITH DCV DECLINED 0.3%

# Total balance of the portfolio deposited with DCV

UF 6,889 Million = USD 248 Billion.
A 0.3% increase with respect to
January 2015.

**↓** 0.3%

With respect to the previous month

99.4% national custody.
0.6% international custody.

## **Composition by instrument**



96.4% dematerialized instruments and 3.6% in physical form.



#### **COMPOSITION OF THE NATIONAL CUSTODY**

#### National portfolio balance

#### **Composition by instrument**

UF 6,850 Million = USD 247 Billion.
A 0.2% increase with respect to
January 2015.

**♣**0.3%

With respect to the previous month.

UF 6,766 Million position accounts
UF 84 Million BRAA



**IRV** 

96.4% dematerialized instruments and 3.6 % in physical form.

**IRF** 

# Composition of the national portfolio.

IIF





#### **COMPOSITION OF THE INTERNATIONAL CUSTODY**

#### **International Portfolio Balance**

UF 38.6 Million = USD 1.389 Billion.
A 33.8% increase with respect to
January 2015

**1**7%

With respect to the previous month

UF 33.6 Million international custody
UF 5 Million Foreign Securities Exchange (BVE).

## **Composition by instrument**



100% Dematerialized instruments

## Composition of the international custody



#### Value of transactions

#### **Number of transactions**

UF 3,414 Million = US\$122,9 Billion.
A 4.6% decrease with respect to January 2015

133,691 monthly trades. A 5.6% decrease with respect to 2015

**1** 3.7%

With respect to the p