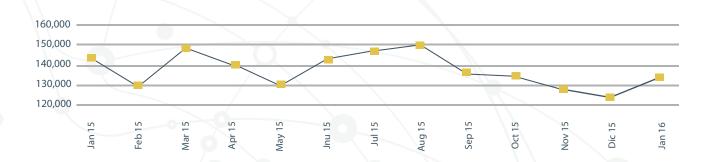

## **Progression in the number of transactions**

#### **Higher volume of transactions**