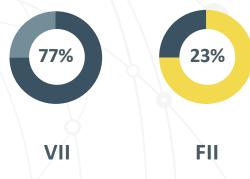

in physical form.



#### **COMPOSITION OF THE NATIONAL CUSTODY**

#### National portfolio balance

#### **Composition by instrument**

UF 6,850 Million = USD 247 Billion.
A 0.2% increase with respect to
January 2015.

**♣**0.3%

With respect to the previous month.

UF 6,766 Million position accounts
UF 84 Million BRAA



**IRV** 

96.4% dematerialized instruments and 3.6 % in physical form.

**IRF** 

# Composition of the national portfolio.

IIF





#### **COMPOSITION OF THE INTERNATIONAL CUSTODY**

#### **International Portfolio Balance**

UF 38.6 Million = USD 1.389 Billion.
A 33.8% increase with respect to
January 2015

**1**7%

With respect to the previous month

UF 33.6 Million international custody
UF 5 Million Foreign Securities Exchange (BVE).

## **Composition by instrument**



100% Dematerialized instruments

## Composition of the international custody



#### Value of transactions

#### **Number of transactions**

UF 3,414 Million = US\$122,9 Billion.
A 4.6% decrease with respect to January 2015

133,691 monthly trades. A 5.6% decrease with respect to 2015

**1** 3.7%

With respect to the previous month.

**1** 8.9%

With respect to the previous month.

## **Progression of UF traded amounts**



#### **Higher volume of trades**



## **Progression in the number of transactions**



#### **Higher volume of transactions**