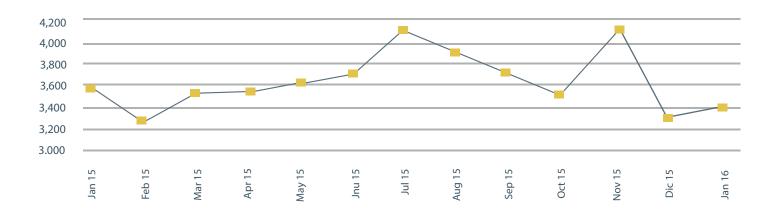

ational portfolio.

IIF





#### **COMPOSITION OF THE INTERNATIONAL CUSTODY**

#### **International Portfolio Balance**

UF 38.6 Million = USD 1.389 Billion.
A 33.8% increase with respect to
January 2015

**1**7%

With respect to the previous month

UF 33.6 Million international custody
UF 5 Million Foreign Securities Exchange (BVE).

## **Composition by instrument**



100% Dematerialized instruments

## Composition of the international custody



#### Value of transactions

#### **Number of transactions**

UF 3,414 Million = US\$122,9 Billion.
A 4.6% decrease with respect to January 2015

133,691 monthly trades. A 5.6% decrease with respect to 2015

**1** 3.7%

With respect to the previous month.

**1** 8.9%

With respect to the previous month.

## **Progression of UF traded amounts**



#### **Higher volume of trades**



## **Progression in the number of transactions**



#### **Higher volume of transactions**