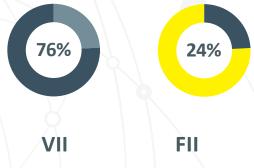

zed instruments and 3.3% in physical form.



#### **COMPOSITION OF THE NATIONAL CUSTODY**

## National portfolio balance

# **Composition of instrument**

UF 7,291 Million = USD 275 Billion.
A 4.9% increase with respect
to May 2015.

**1.3%** 

With respect to the previous month.

UF 7,211 million in accounts position.
UF 80 million in BRAA.



IIF IRV IRF
96.7% dematerialized instruments and 3.3% in physical form.

# National portfolio composition





#### **COMPOSITION OF THE INTERNATIONAL CUSTODY**

#### **International Portfolio Balance**

UF 47 Million = USD 1,768 Billion. 53.3% increase with respect to May 2015

**1**10.1%

With respect to the previous month.

UF 41.4 Million international custody
UF 5.6 Million Foreign Securities Exchange (BVE).

## **Composition by instrument**



100% Dematerialized instruments

# Composition of the international custody





#### **UF TRADES REGISTERED IN DCV**

#### Value of transactions

#### **Number of transactions**

UF 4,295.3 Million = USD 161.7 Billion. 19% increase with respect to May 2015 147,030 monthly trades.11.6% decrease with respect to May 2015



With respect to the previous month.



With respect to the previous month.

## Progression of the UF trade amounts



## **Higher volume of trades**



## Progression in the number of transactions



### **Higher volume of transactions**





**Q** ADDRESS

find us

**CONTACT US**