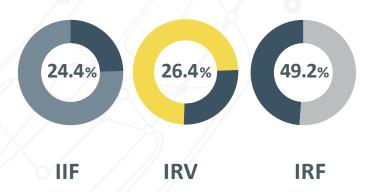

**REPORT** 



## **MONTHLY REPORT ON OPERATIONAL VOLUMES 2016**



Total portfolio deposited with dcv increase 1.4%

# Total balance of the portfolio deposited in DCV

UF 7,338 Million = USD 276.3 Billion. 5.1% increase with respect to May 2015.

**1.4%** 

With respect to the previous month.

99.4% national custody.0.6% international custody.

# **Composition by instrument**



96.7% dematerialized instruments and 3.3% in physical form.



#### **COMPOSITION OF THE NATIONAL CUSTODY**

## National portfolio balance

# **Composition of instrument**

UF 7,291 Million = USD 275 Billion.
A 4.9% increase with respect
to May 2015.

**1.3%** 

With respect to the previous month.

UF 7,211 million in accounts position.
UF 80 million in BRAA.



IIF IRV IRF
96.7% dematerialized instruments and 3.3% in physical form.

# National portfolio composition





#### **COMPOSITION OF THE INTERNATIONAL CUSTODY**

#### **International Portfolio Balance**

UF 47 Million = USD 1,768 Billion. 53.3% increase with respect to May 2015

**1**10.1%

With respect to the previous month.

UF 41.4 Million international custody
UF 5.6 Million Foreign Securities Exchange (BVE).

## **Compositio