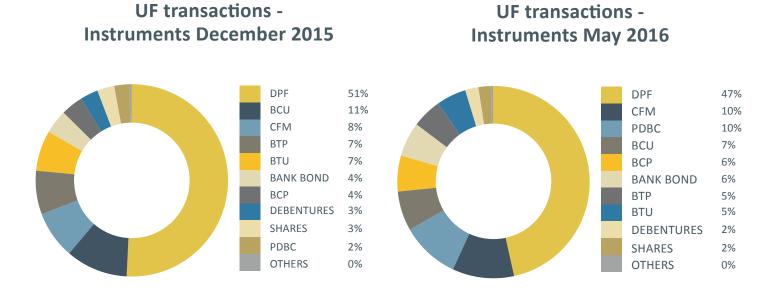

N OF THE INTERNATIONAL CUSTODY**

#### **International Portfolio Balance**

UF 47 Million = USD 1,768 Billion. 53.3% increase with respect to May 2015

**1**10.1%

With respect to the previous month.

UF 41.4 Million international custody
UF 5.6 Million Foreign Securities Exchange (BVE).

## **Composition by instrument**



100% Dematerialized instruments

# Composition of the international custody





#### **UF TRADES REGISTERED IN DCV**

#### Value of transactions

#### **Number of transactions**

UF 4,295.3 Million = USD 161.7 Billion. 19% increase with respect to May 2015 147,030 monthly trades.11.6% decrease with respect to May 2015



With respect to the previous month.



With respect to the previous month.

## Progression of the UF trade amounts



## **Higher volume of trades**



## Progression in the number of transactions



### **Higher volume of transactions**





**Q** ADDRESS

find us

**CONTACT US**