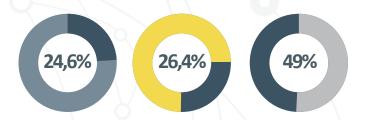

**REPORT** 



## **MONTHLY REPORT ON OPERATIONAL VOLUMES 2016**



Total portfolio deposited with dcv increase 1.4%

# Total balance of the portfolio deposited in DCV

UF 7,338 Million = USD 276.3 Billion. 5.1% increase with respect to May 2015.

**1.4%** 

With respect to the previous month.

99.4% national custody.0.6% international custody.

# **Composition by instrument**



96.7% dematerialized instruments and 3.3% in physical form.



#### **COMPOSITION OF THE NATIONAL CUSTODY**

## National portfolio balance

# **Composition of instrument**

UF 7,291 Million = USD 275 Billion.
A 4.9% increase with respect
to May 2015.

**1.3%** 

With respect to the previous month.

UF 7,211 million in accounts position.
UF 80 million in BRAA.



IIF IRV IRF
96.7% dematerialized instruments and 3.3% in physical form.

# National portfolio composition





#### **COMPOSITION OF THE INTERNATIONAL CUSTODY**

#### **International Portfolio Balance**

UF 47 Million = USD 1,768 Billion. 53.3% increase with respect to May 2015

**1**10.1%

With respect to the previous month.

UF 41.4 Million international custody
UF 5.6 Million Foreign Securities Exchange (BVE).

## **Composition by instrument**



100% Dematerialized instruments

# Composition of the international custody





#### **UF TRADES REGISTERED IN DCV**

#### Value of transactions

#### **Number of transactions**

UF 4,295.3 Million = USD 161.7 Billion. 19% increase with respect to May 2015 147,030 monthly trades.11.6% decrease with respect to May 2015



With respect to the