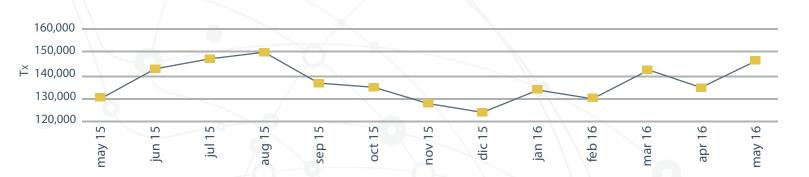

#### **Number of transactions**

UF 4,295.3 Million = USD 161.7 Billion. 19% increase with respect to May 2015 147,030 monthly trades.11.6% decrease with respect to May 2015

With respect to the previous month.

## Progression in the number of transactions

### **Higher volume of transactions**

**Q** ADDRESS

find us

**CONTACT US**