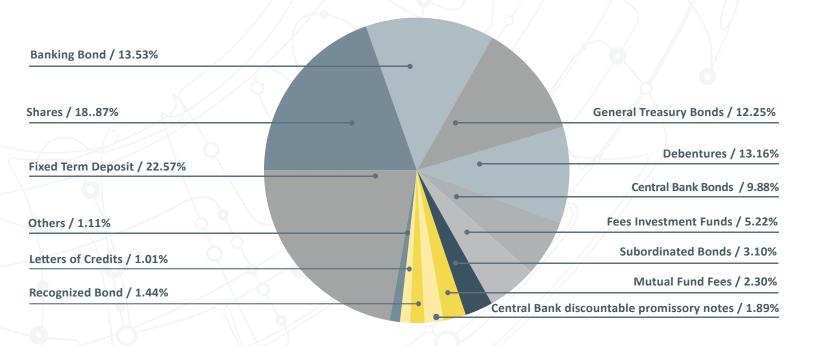

ES 2016**



Total portfolio deposited with dcv increase 1.4%

# Total balance of the portfolio deposited in DCV

UF 7,338 Million = USD 276.3 Billion. 5.1% increase with respect to May 2015.

**1.4%** 

With respect to the previous month.

99.4% national custody.0.6% international custody.

# **Composition by instrument**



96.7% dematerialized instruments and 3.3% in physical form.



#### **COMPOSITION OF THE NATIONAL CUSTODY**

## National portfolio balance

# **Composition of instrument**

UF 7,291 Million = USD 275 Billion.
A 4.9% increase with respect
to May 2015.

**1.3%** 

With respect to the previous month.

UF 7,211 million in accounts position.
UF 80 million in BRAA.



IIF IRV IRF
96.7% dematerialized instruments and 3.3% in physical form.

# National portfolio composition





#### **COMPOSITION OF THE INTERNATIONAL CUSTODY**

#### **International Portfolio Balance**

UF 47 Million = USD 1,768 Billion. 53.3% increase with respect to May 2015

**1**10.1%

With respect to the previous month.

UF 41.4 Million international custody
UF 5.6 Million Foreign Securities Exchange (BVE).

## **Composition by instrument**



100% Dematerialized instruments

# Composition of the international custody





#### **UF TRADES REGISTERED IN DCV**

#### Value of transactions

#### **Number of transactions**

UF 4,295.3 Million = USD 161.7 Billion. 19% increase with respect to May 2015 147,030 monthly trades.11.6% decrease with respect to May 2015



With respect to the previous month.



With respect to the previous month.

## Progression of the UF trade amounts



## **Higher