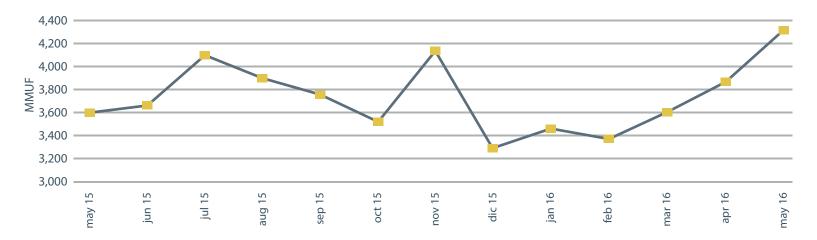

#### Value of transactions

#### **Number of transactions**

UF 4,295.3 Million = USD 161.7 Billion. 19% increase with respect to May 2015 147,030 monthly trades.11.6% decrease with respect to May 2015

With respect to the previous month.

## Progression of the UF trade amounts

## **Higher volume of trades**