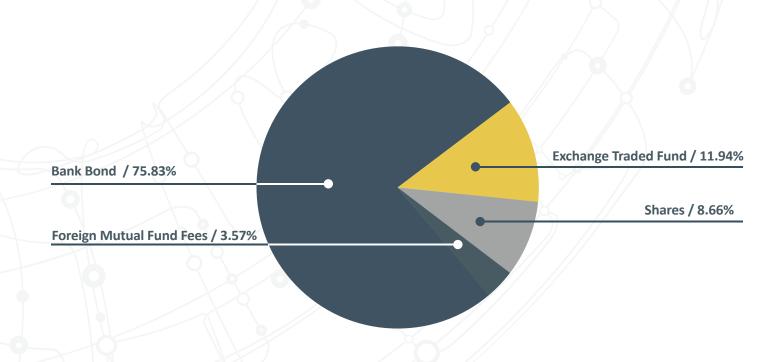

L CUSTODY**

## National portfolio balance

# **Composition of instrument**

UF 7,291 Million = USD 275 Billion.
A 4.9% increase with respect
to May 2015.

**1.3%** 

With respect to the previous month.

UF 7,211 million in accounts position.
UF 80 million in BRAA.



IIF IRV IRF
96.7% dematerialized instruments and 3.3% in physical form.

# National portfolio composition





#### **COMPOSITION OF THE INTERNATIONAL CUSTODY**

#### **International Portfolio Balance**

UF 47 Million = USD 1,768 Billion. 53.3% increase with respect to May 2015

**1**10.1%

With respect to the previous month.

UF 41.4 Million international custody
UF 5.6 Million Foreign Securities Exchange (BVE).

## **Composition by instrument**



100% Dematerialized instruments

# Composition of the international custody





#### **UF TRADES REGISTERED IN DCV**

#### Value of transactions

#### **Number of transactions**

UF 4,295.3 Million = USD 161.7 Billion. 19% increase with respect to May 2015 147,030 monthly trades.11.6% decrease with respect to May 2015



With respect to the previous month.



With respect to the previous month.

## Progression of the UF trade amounts



## **Higher volume of trades**



## Progression in the number of transactions



### **Higher volume of transactions**





**Q** ADDRESS

find us

**CONTACT US**