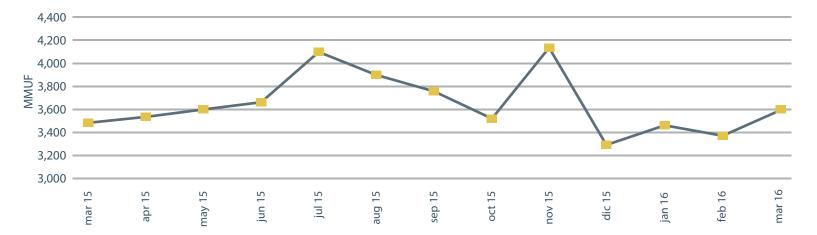

#### **UF trades registered in DCV**

#### Value of transactions

#### **Number of transactions**

UF 3,603.5 Million = US\$137,8 Billion.
A 2.8% increase with respect to March 2015

140,751 monthly trades. A 5.3% decrease with respect to March2015

**1** 6.2%

With respect to the previous month.

## Progression of the UF trade amounts

## **Higher volume of trades**