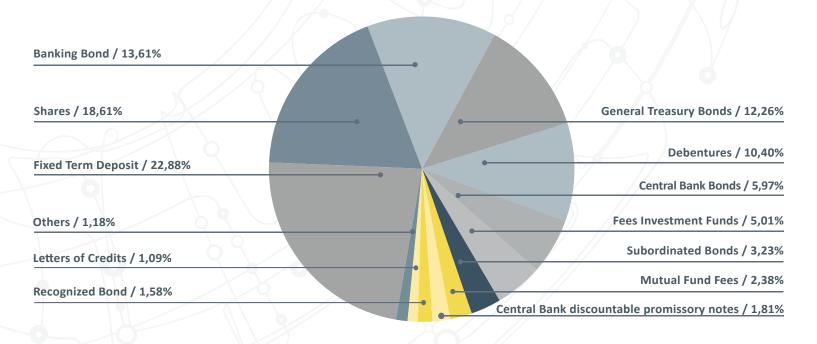

## **Composition of instrument**

UF 7,102 Million = USD 272 Billion.

A 4% increase with respect to March 2015.

**1.5%** 

With respect to the previous month.

UF 7,020 million in accounts position.
UF 82 million in BRAA.