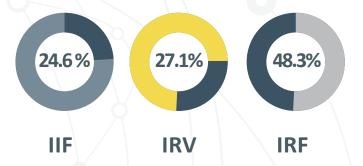

## **REPORT**



## **MONTHLY REPORT ON OPERATIONAL VOLUMES 2016**



Total portfolio deposited with dcv increase 1.5%

# Total balance of the portfolio deposited in DCV

UF 7,146 Million = USD 273 Billion. 4.1% increase with respect to March 2015.

**1.5%** 

With respect to the previous month.

99.4% national custody.
0.6% international custody.

## **Composition by instrument**



96.6% dematerialized instruments and 3.4% in physical form.



### Composition of the national custody

## National portfolio balance

## **Composition of instrument**

UF 7,102 Million = USD 272 Billion.

A 4% increase with respect to March 2015.

**1.5%** 

With respect to the previous month.

UF 7,020 million in accounts position.
UF 82 million in BRAA.



96.6% dematerialized instruments and 3.4% in physical form.

## National portfolio composition





## Composition of the international custody

#### **International Portfolio Balance**

## **Composition by instrument**

UF 43,9 Million = USD 1,677 Billion.
A 42.1% increase with respect to
March 2015

**1**7.2%

With respect to the previous month.

UF 36 Million international custody
UF 4,9 Million Foreign Securities Exchange (BVE).



## Composition of the international custody





#### **UF trades registered in DCV**

#### Value of transactions

#### **Number of transactions**

UF 3,603.5 Million = US\$137,8 Billion.
A 2.8% increase with respect to March 2015

140,751 monthly trades. A 5.3% decrease with respect to March2015

**1** 6.2%

With respect to the previous month.

**1** 8%