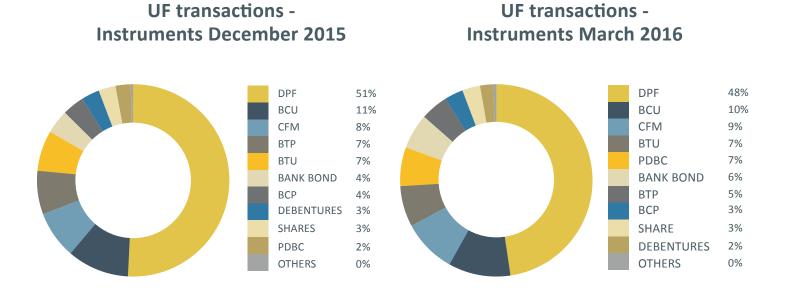

#### **UF trades registered in DCV**

#### Value of transactions

#### **Number of transactions**

UF 3,603.5 Million = US\$137,8 Billion.
A 2.8% increase with respect to March 2015

140,751 monthly trades. A 5.3% decrease with respect to March2015

**1** 6.2%

With respect to the previous month.