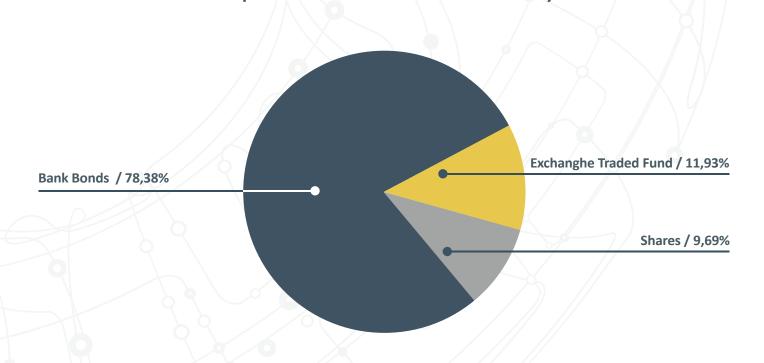

## Composition of the international custody

## **Composition by instrument**

UF 43,9 Million = USD 1,677 Billion.
A 42.1% increase with respect to
March 2015

**1**7.2%

With respect to the previous month.

UF 36 Million international custody
UF 4,9 Million Foreign Securities Exchange (BVE).