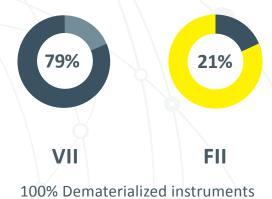

## **Composition by instrument**

96.6% dematerialized instruments and 3.4% in physical form.

96.6% dematerialized instruments and 3.4% in physical form.