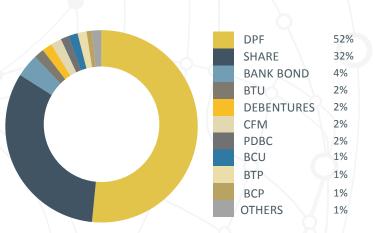

## Composition of the international custody

#### **International Portfolio Balance**

## **Composition by instrument**

UF 43,9 Million = USD 1,677 Billion.
A 42.1% increase with respect to
March 2015

**1**7.2%

With respect to the previous month.

UF 36 Million international custody
UF 4,9 Million Foreign Securities Exchange (BVE).