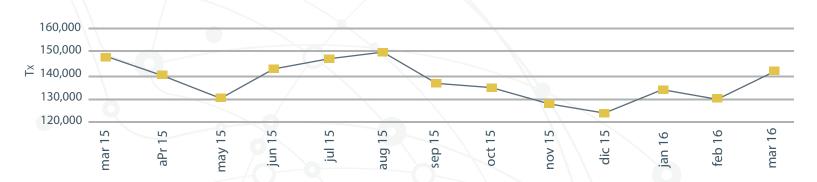

#### **UF trades registered in DCV**

#### **Number of transactions**

UF 3,603.5 Million = US\$137,8 Billion.
A 2.8% increase with respect to March 2015

140,751 monthly trades. A 5.3% decrease with respect to March2015

**1** 6.2%

With respect to the previous month.

## Progression in the number of transactions

## **Higher volume of transactions**