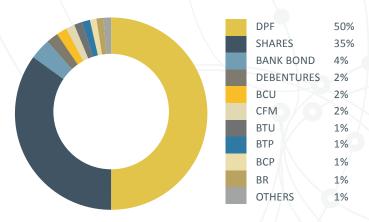

### Composition of the national custody

## National portfolio balance

## **Composition of instrument**

UF 7,102 Million = USD 272 Billion.

A 4% increase with respect to March 2015.

**1.5%** 

With respect to the previous month.

UF 7,020 million in accounts position.
UF 82 million in BRAA.

96.6% dematerialized instruments and 3.4% in physical form.