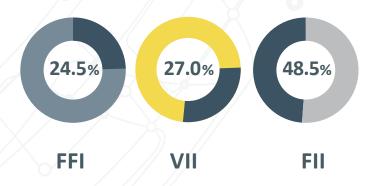

## **REPORT**



## **MONTHLY REPORT ON OPERATIONAL VOLUMES 2016**



Total portfolio deposited with dcv increase 1.5%

# Total balance of the portfolio deposited in DCV

UF 7,146 Million = USD 273 Billion. 4.1% increase with respect to March 2015.

**1.5%** 

With respect to the previous month.

99.4% national custody.
0.6% international custody.

## **Composition by instrument**



96.6% dematerialized instruments and 3.4% in physical form.



### Composition of the national custody

## National portfolio balance

## **Composition of instrument**

UF 7,102 Million = USD 272 Billion.

A 4% increase with respect to March 2015.

**1.5%** 

With respect to the previous month.

UF 7,020 million in accounts position.
UF 82 million in BRAA.



96.6% dematerialized instruments and 3.4% in physical form.

## National portfolio composition





## Composition of the international custody

#### **International Portfolio Balance**

## **Composition by instrument**

UF 43,9 Million = USD 1,677 Billion.
A 42.1% increase with respect to
March 2015

**1**7.2%

With respect to the previous month.

UF 36 Million international custody
UF 4,9 Million Foreign Securities Exchange (BVE).