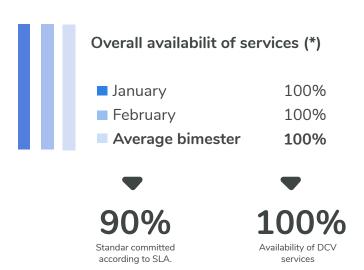

## Availability of the services

Availability of services: Percentage of time that DCV services have been working or available. The following services are considered in this measurement: DCV Evolution (Nasdaq), DVP and Pact Service