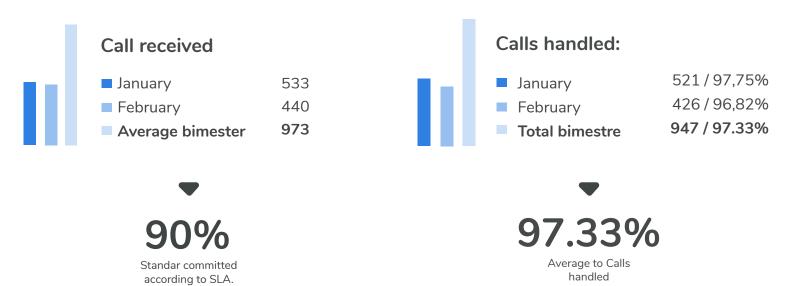

# LEVEL OF SERVICE QUALITY

Period January - February 2024

## **Telephone helpline**



## Availability of the services



Availability of services: Percentage of time that DCV services have been working or available. The following services are considered in this measurement: DCV Evolution (Nasdaq), DVP and Pact Service

### Response time of the services

#### **Total of interactions**

| January          | 116,936 |
|------------------|---------|
| February         | 104,870 |
| Average bimester | 221,806 |

#### Service response time

| January          | 0.49 <b>sec.</b> |
|------------------|------------------|
| February         | 0.51 <b>sec.</b> |
| Average bimester | 0.50 sec.        |

2 sec.

Standar committed according to SLA.

0.50 sec.

Average response time

## Agreements Central Bank of Chile

|